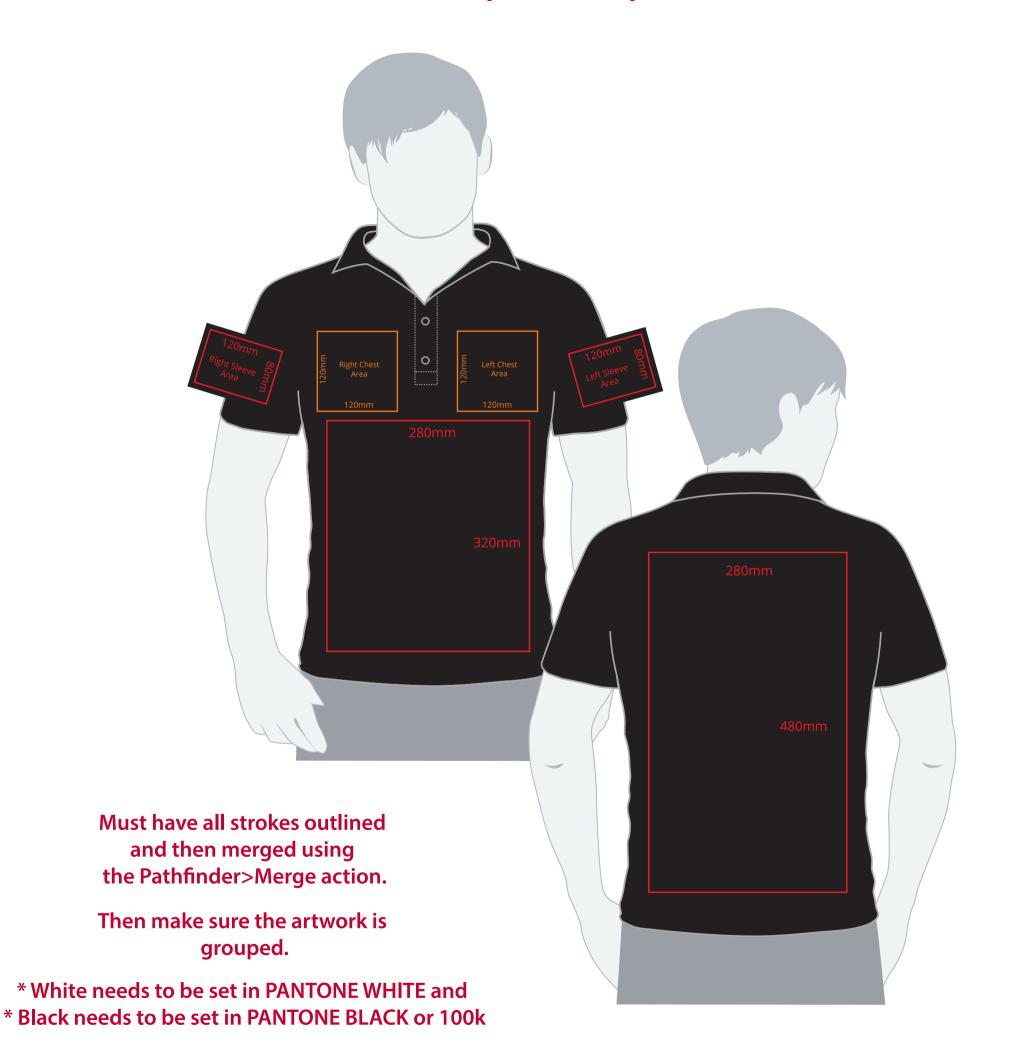

## YOUR VISUAL PROOF (1 of 2)

**Artwork not to scale (to be used as a guide only)** Please see page 2 for actual artwork size.

Order Reference xxxxxx

Date created xx/xx/xx

Created by xx

Product 226446
Colour XXXXXX

Branding Spot colour

## **Artwork Advisories**

This template is not to scale and is to be used as a guide for print size & positioning only.

On coloured shirts a layer of white is printed underneath the artwork to ensure the colour of the product doesn't affect the print.

It is the customer's responsibility to ensure that the proof is correct in all areas. Please be sure to double-check spelling, grammar, layout and design before approving artwork. Due to the variation in monitor colours and adjustments, PDF proofs may not provide an accurate colour representation of the final product & printed work. Once artwork is approved, your order will be processed based on the above unless any amendments are made. All orders are subject to our terms and conditions.

Please email all approvals/amends to your order processor.