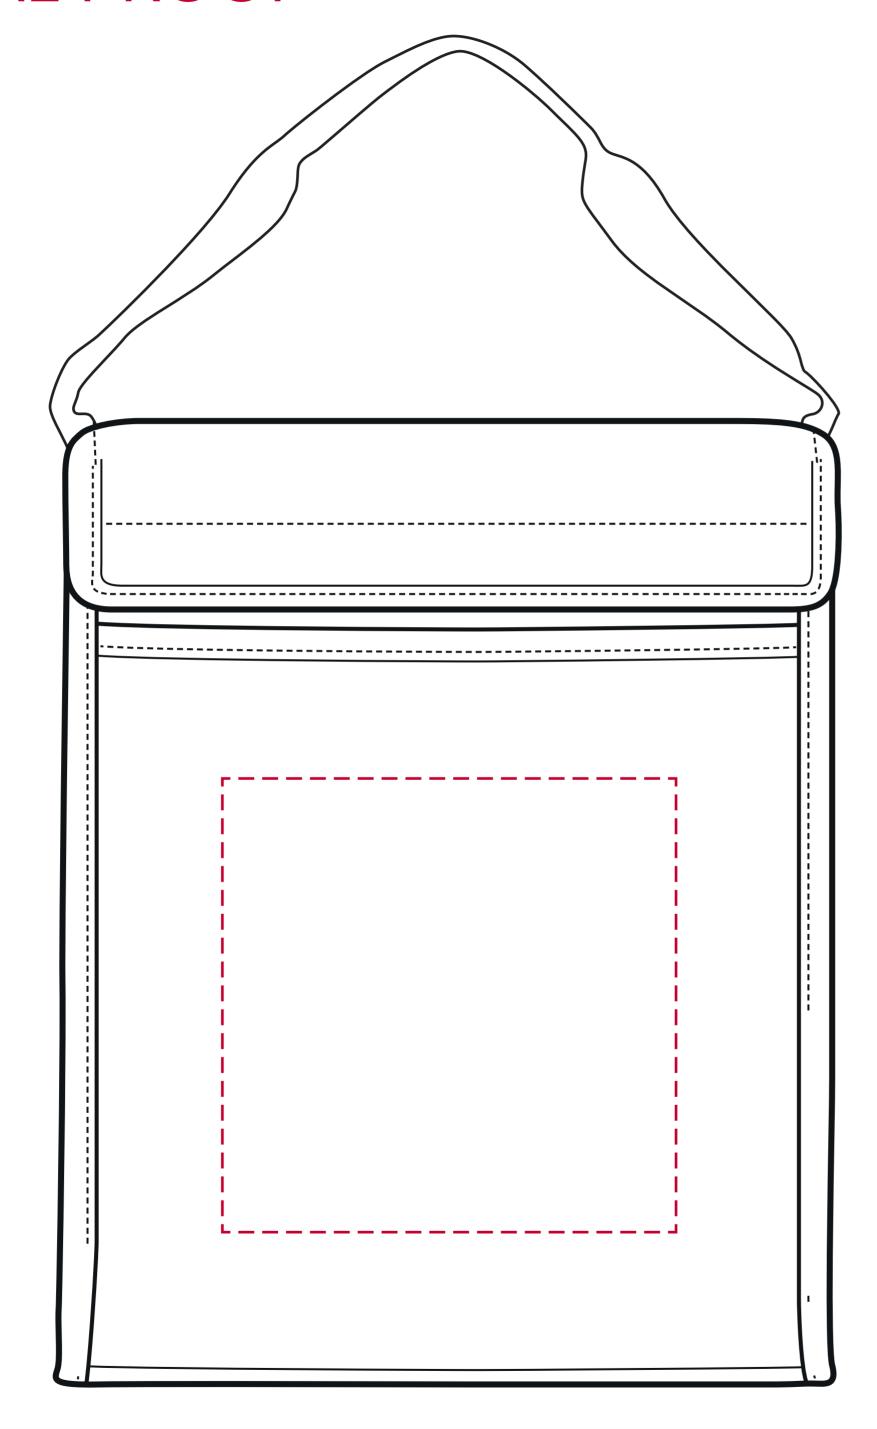

## YOUR VISUAL PROOF

**Scale** 100%

Print area 120 x 120 mm Logo size xx x xx mm

Order Reference xxxxxxx

Date created xx/xx/xx

Created by xx

Product 226448

Colour White

**Branding** Spot Colour /

Full Colour Transfer