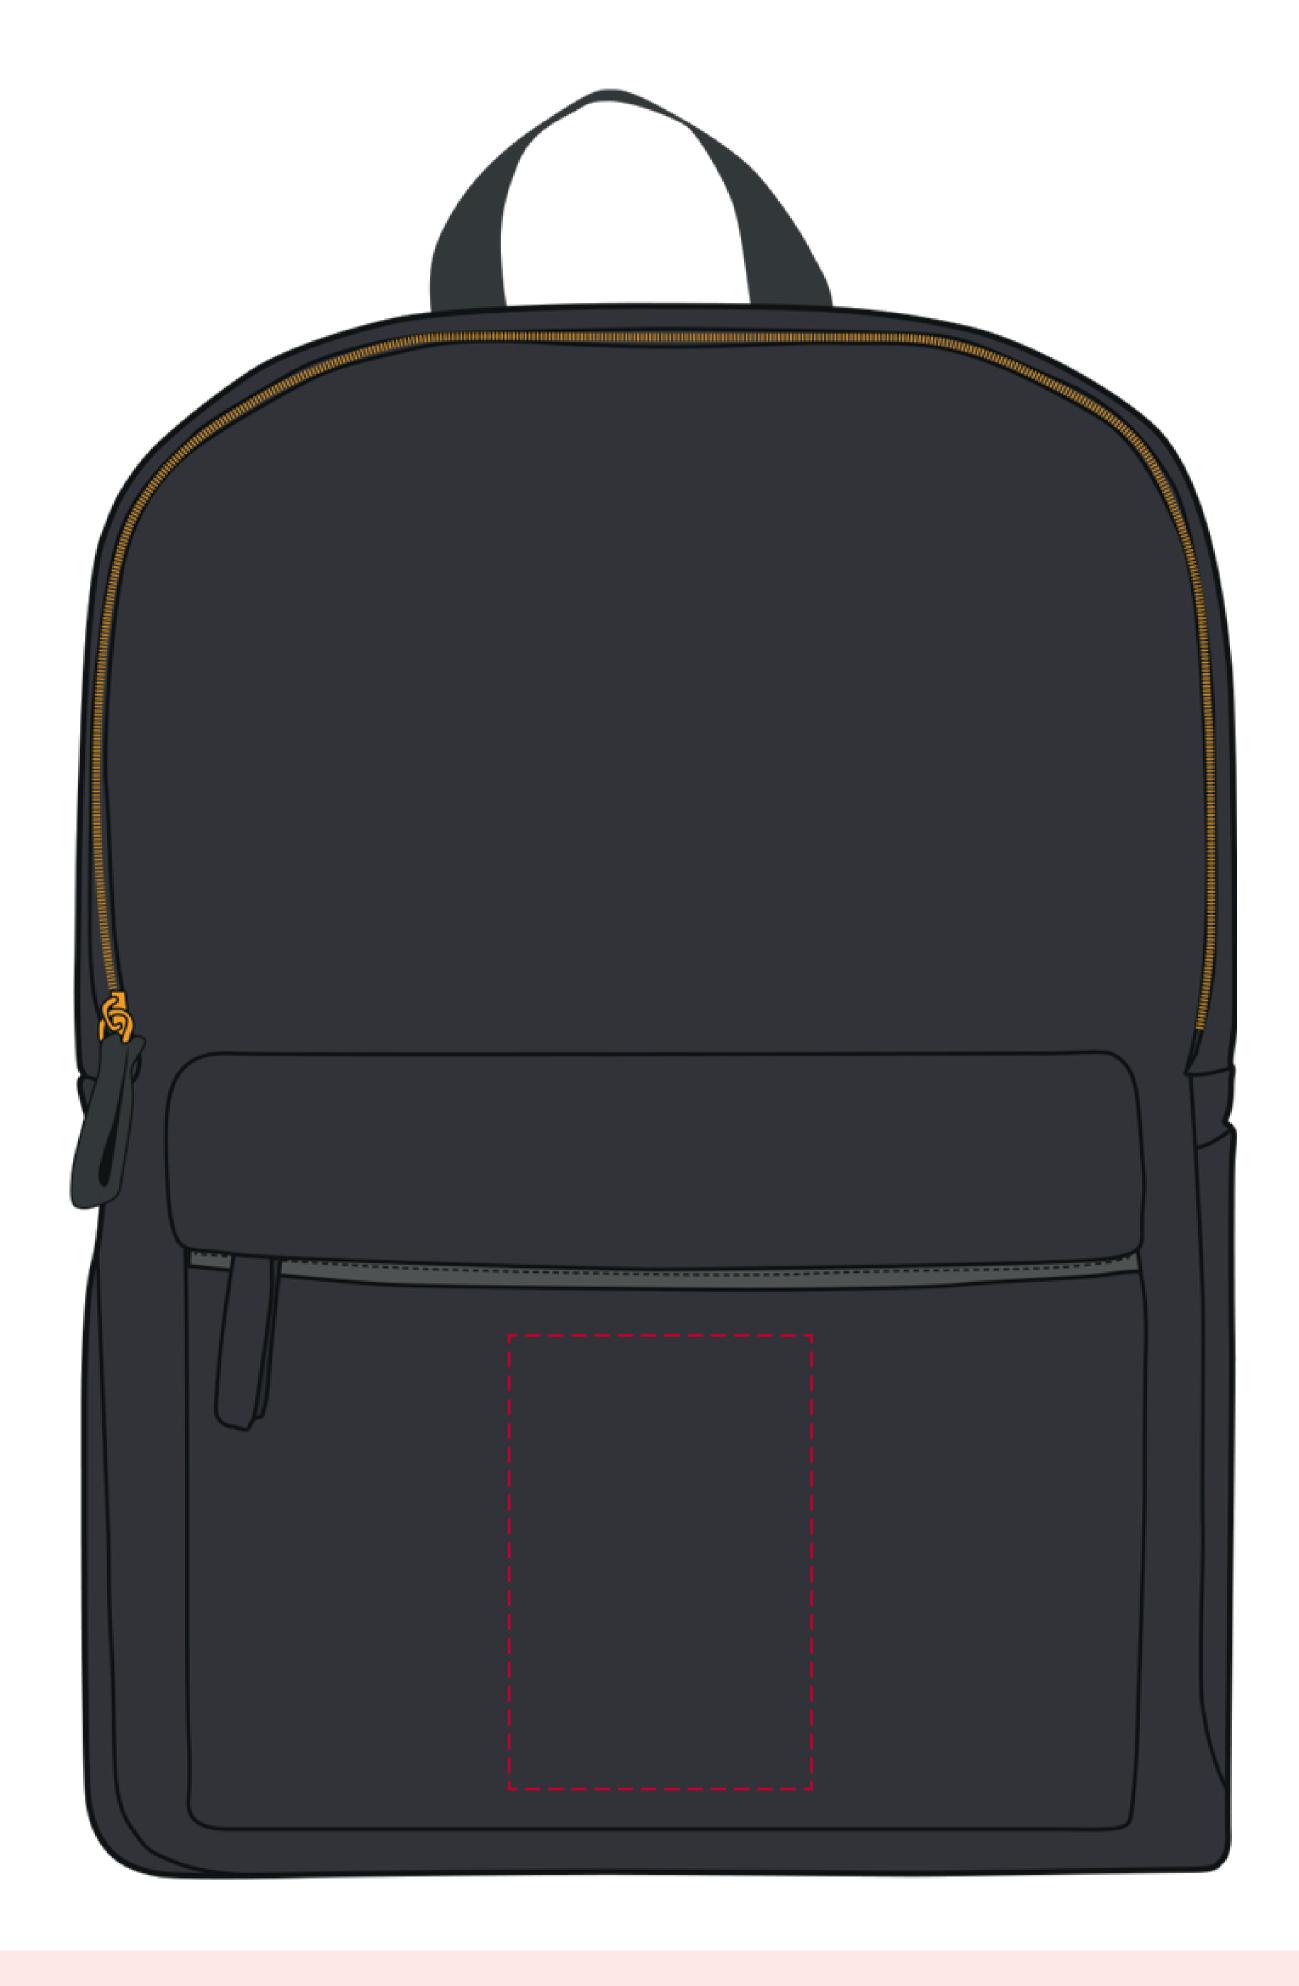

## YOUR VISUAL PROOF

Order Reference xxxxxx

Date created xx/xx/xx

Created by xx

Product 226449
Colour Black

Branding Spot Colour /

**Full Colour Transfer** 