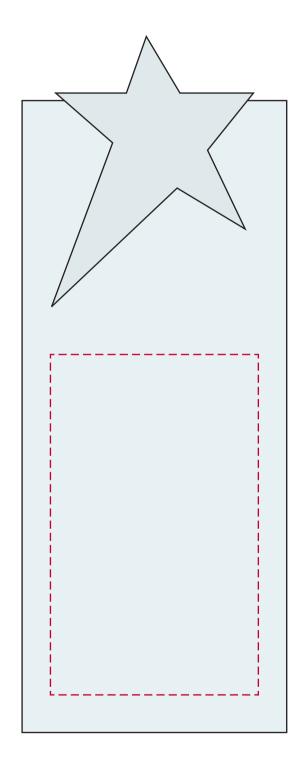

## YOUR VISUAL PROOF (2 of 2)

Order ReferencexxxxxDate createdxx/xx/xxCreated byxx

| Print area | 55 x 90mm  |
|------------|------------|
| Logo size  | xx x xx mm |
| Branding   | Engraved   |

Visual Scale 100%