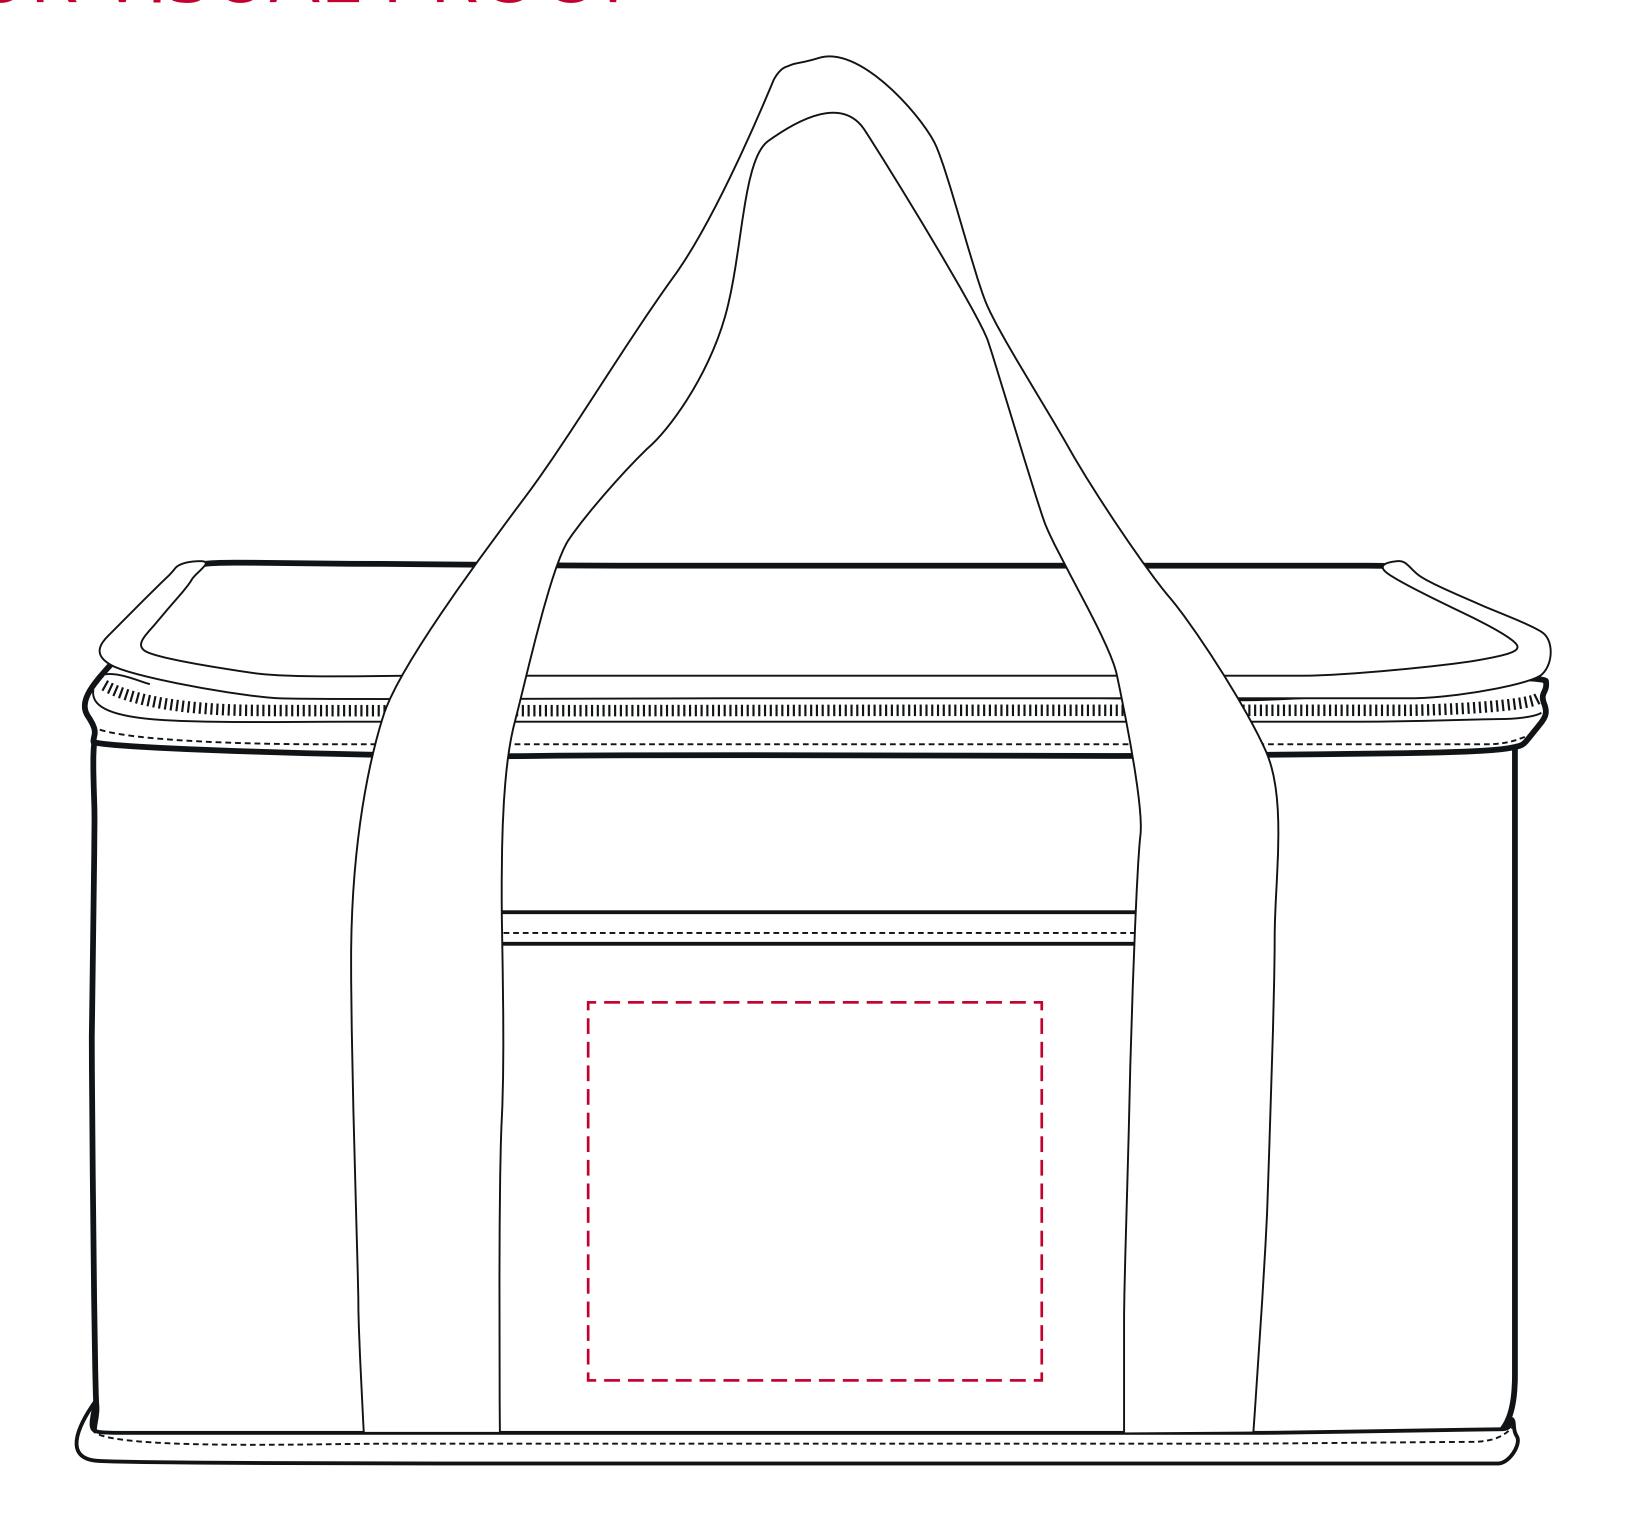

## YOUR VISUAL PROOF

**Scale** 100%

Print area 120 x 100 mm Logo size xx x xx mm

Order Reference xxxxxxx

Date created xx/xx/xx

Created by xx

Product 226453
Colour White

**Branding** Full Colour (Transfer)