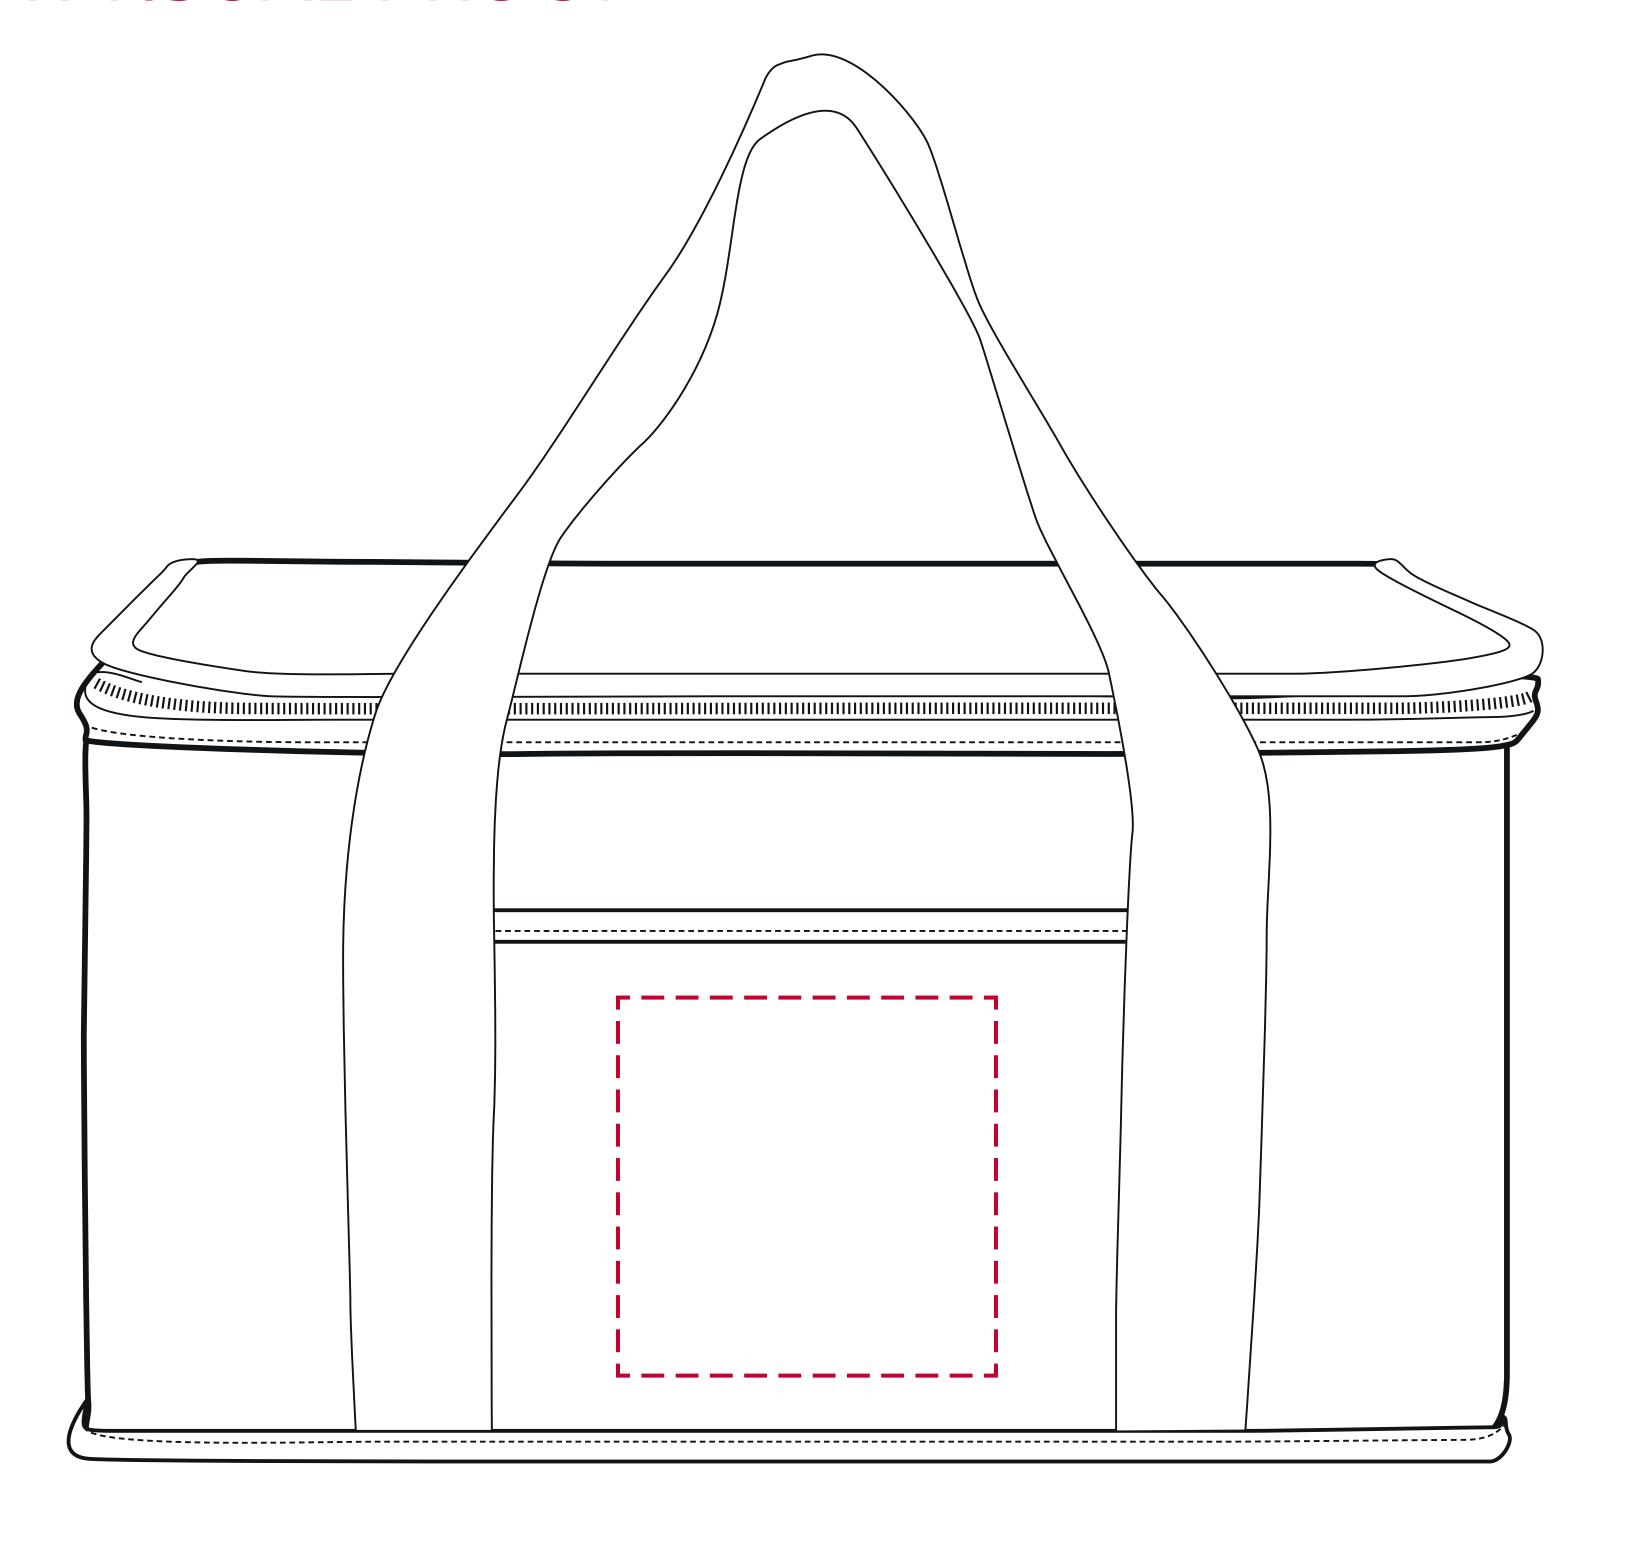

## YOUR VISUAL PROOF

Scale 100% Print area 100 x 100 mm Logo size xx x xxmm

Order Reference xxxxxxx

Date created xx/xx/xx

Created by xx

Product 226453
Colour White

**Branding** Spot Colour