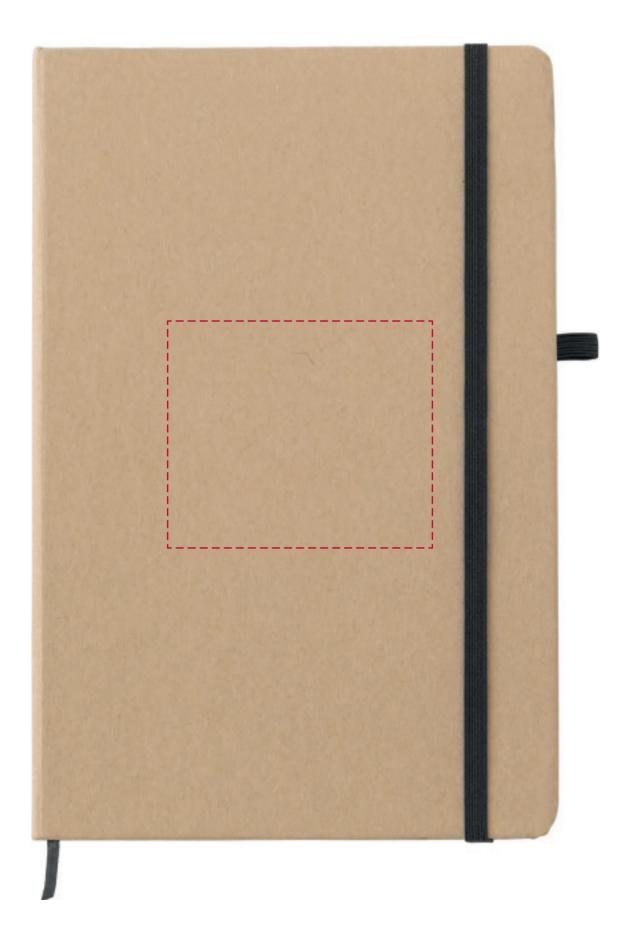

## YOUR VISUAL PROOF

Order Reference xxxxxx

Date created xx/xx/xx

Created by xx

**Product** 226472 Black

**Branding** Spot Colour (3 col. max)