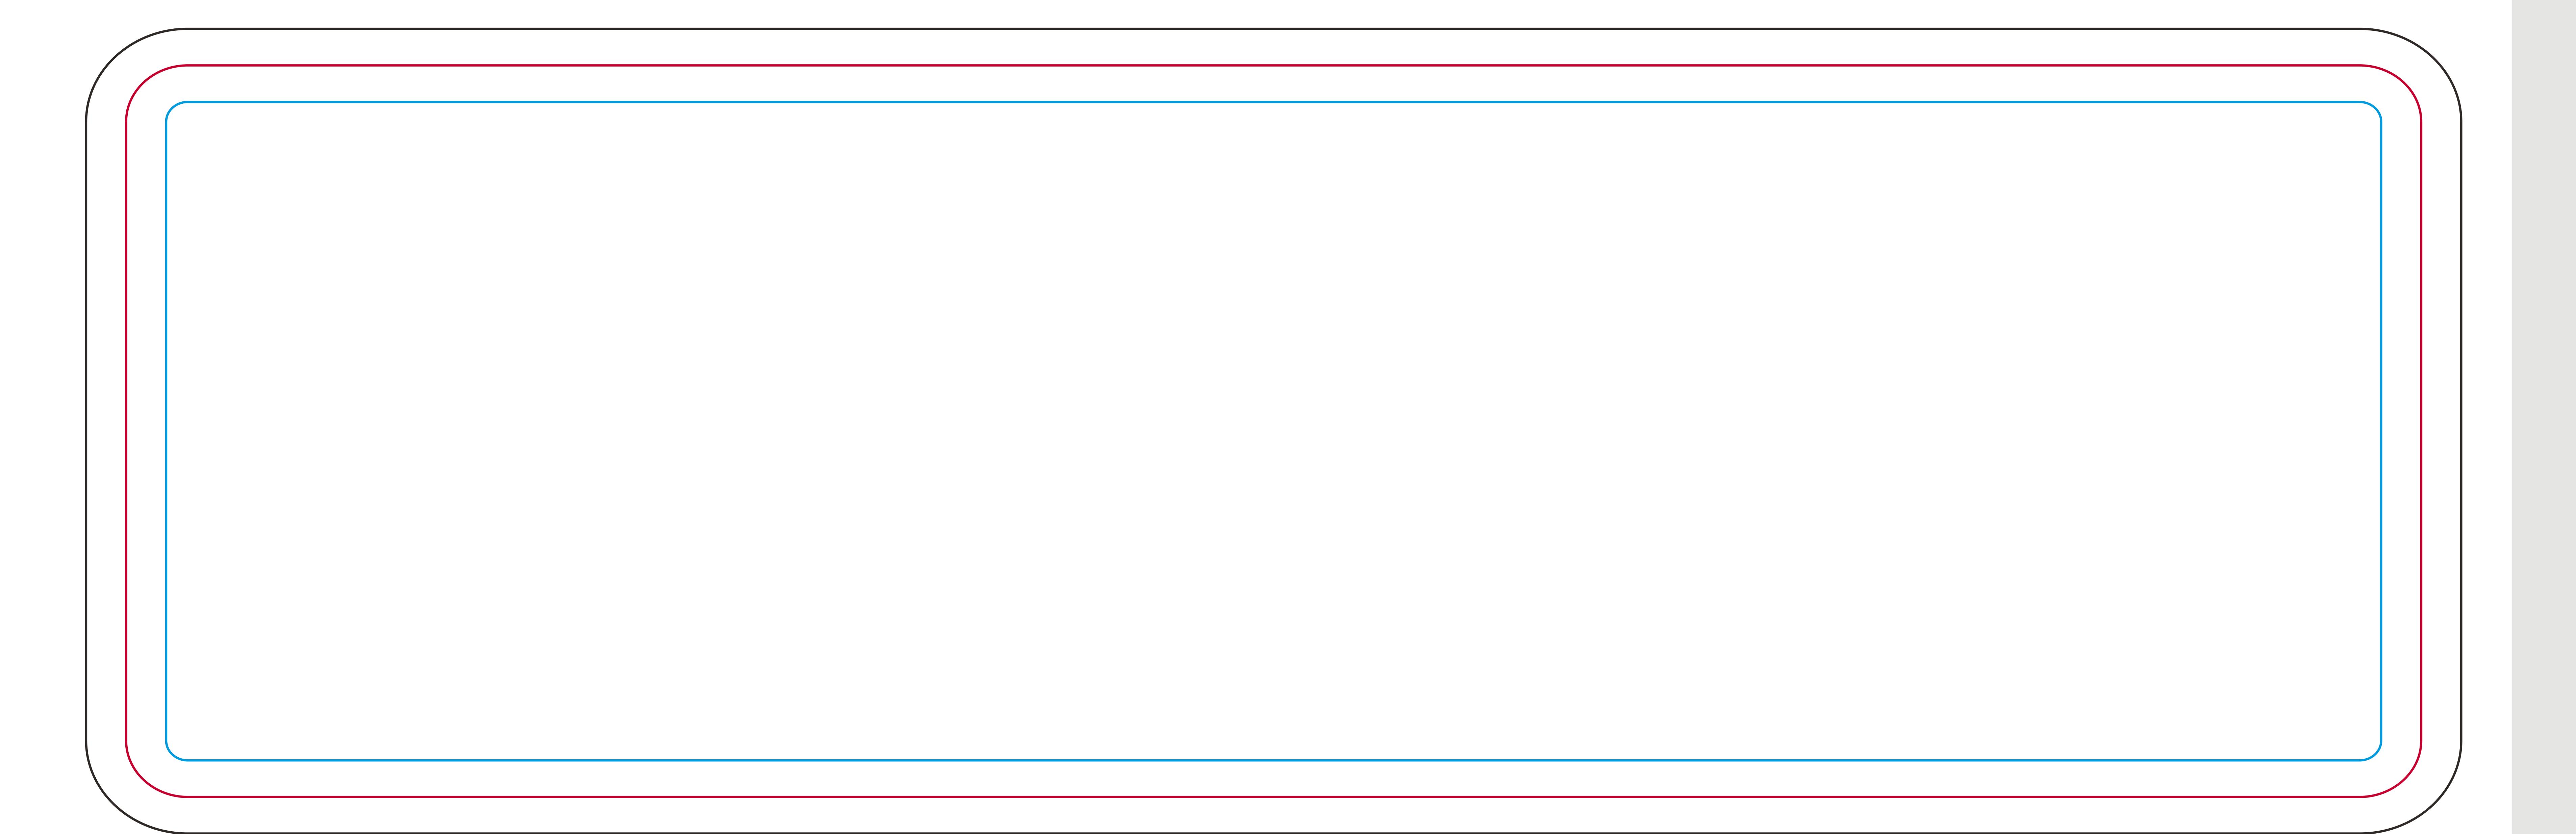

## YOUR VISUAL PROOF

- Cutter Guide
- —— Edge of Print (any graphic outside may be cut off)
- Safe Text Area

Print area 1860 x 630 mm Logo size xx x xxmm Scale 100%

Order Reference

Date created

XX/XX/XXX

XXXXXX