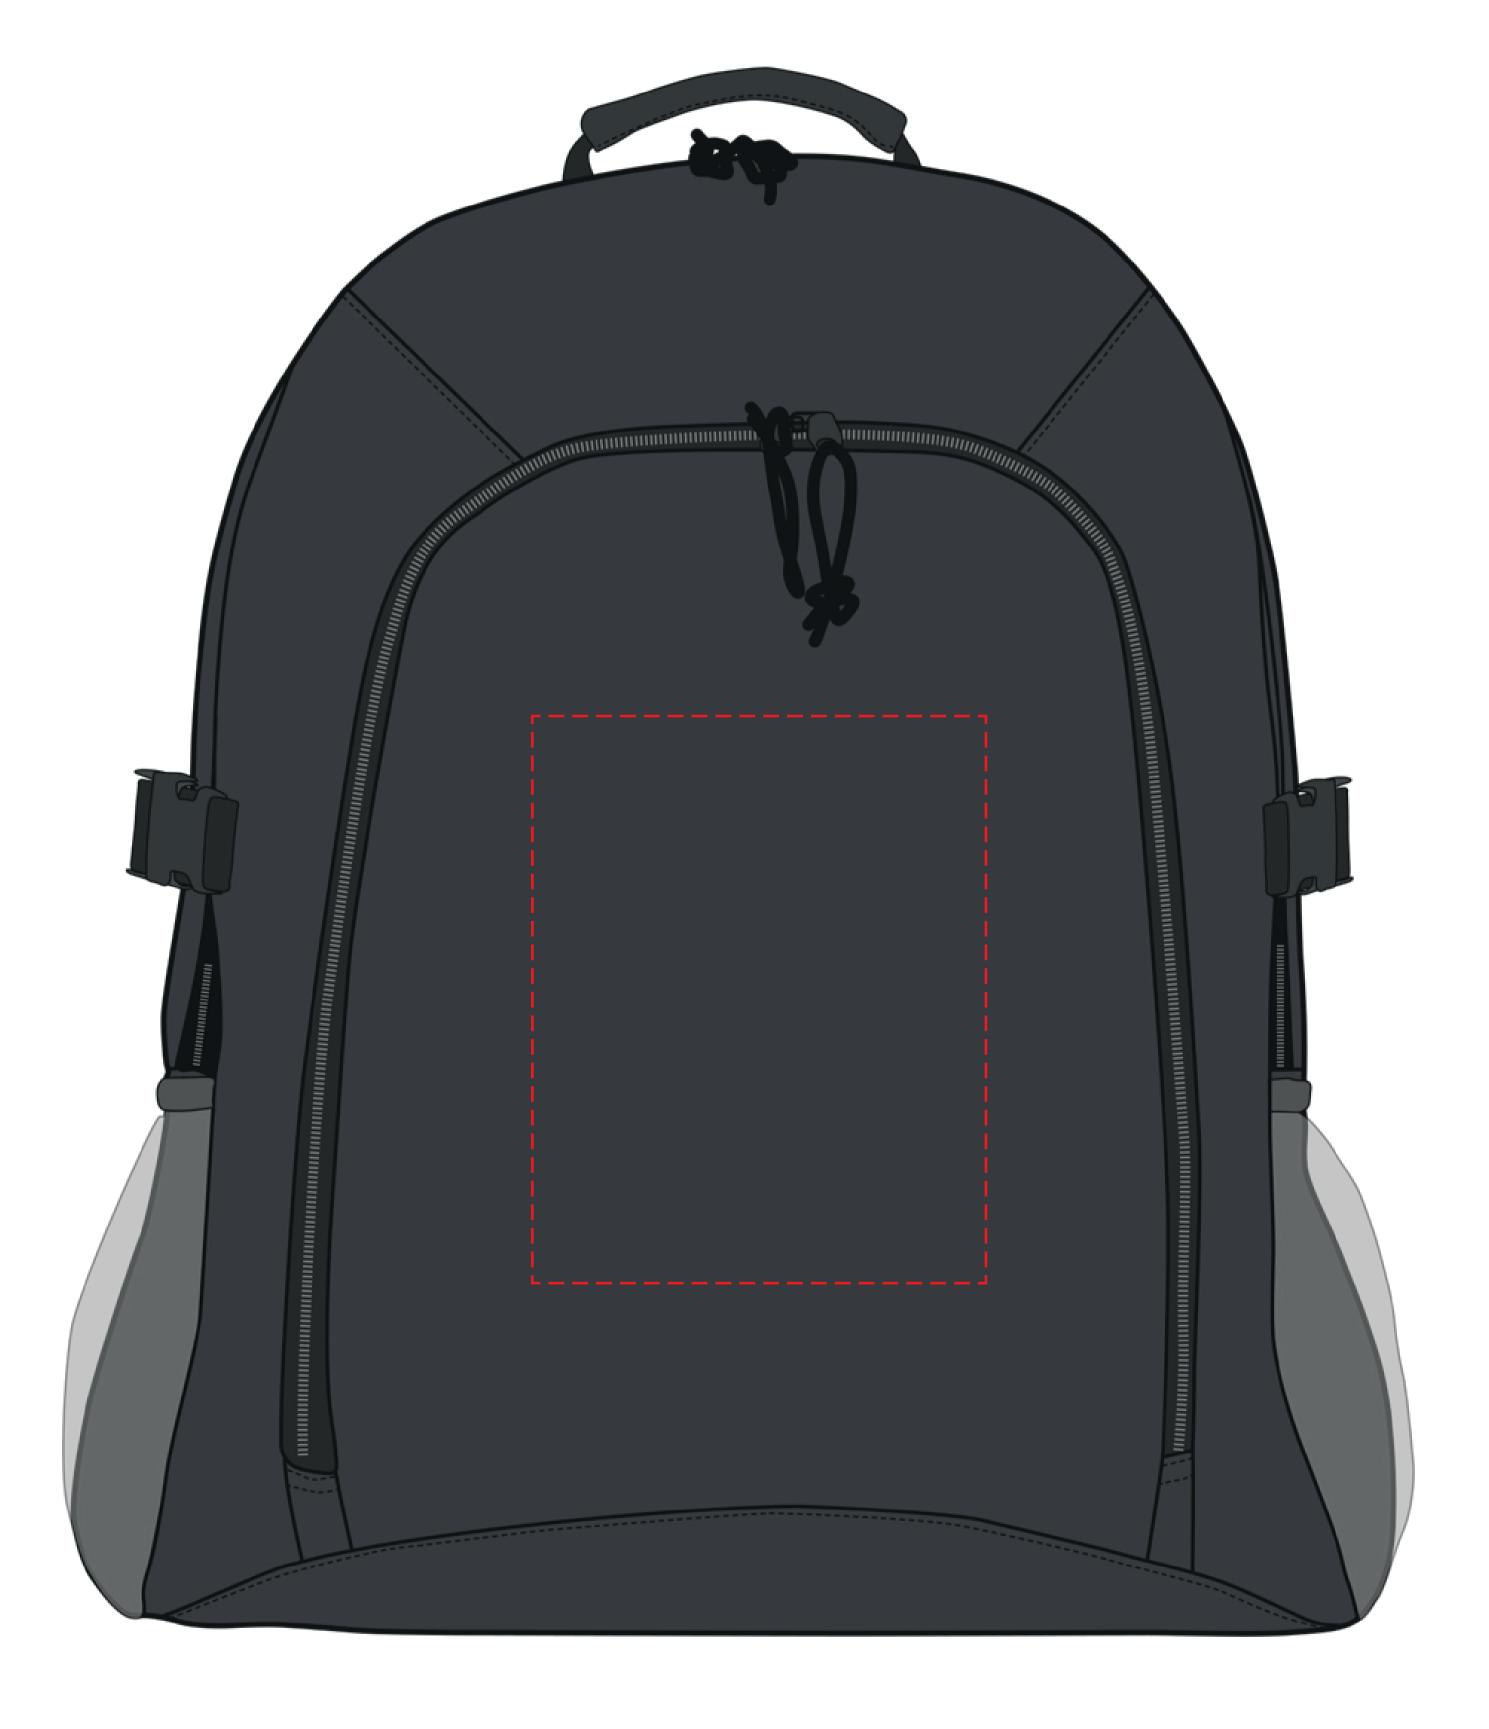

## YOUR VISUAL PROOF

Scale 100%

Print area 120 x 150 mm

## Logo size xx x xx mm

Order Reference Date created Created by

XXXXXX xx/xx/xx XX

Product Colour Branding

226477 Black

## PANTONE® Colours

PANTONE® XXXc

PANTONE® XXXc

Artwork Advisories

It is the customer's responsibility to ensure that the proof is correct in all areas. Please be sure to double-check spelling, grammar, layout and design before approving artwork. Due to the variation in monitor colours and adjustments, PDF proofs may not provide an accurate colour representation of the final product & printed work. Once artwork is approved, your order will be processed based on the above unless any amendments are made. All orders are subject to our terms and conditions.