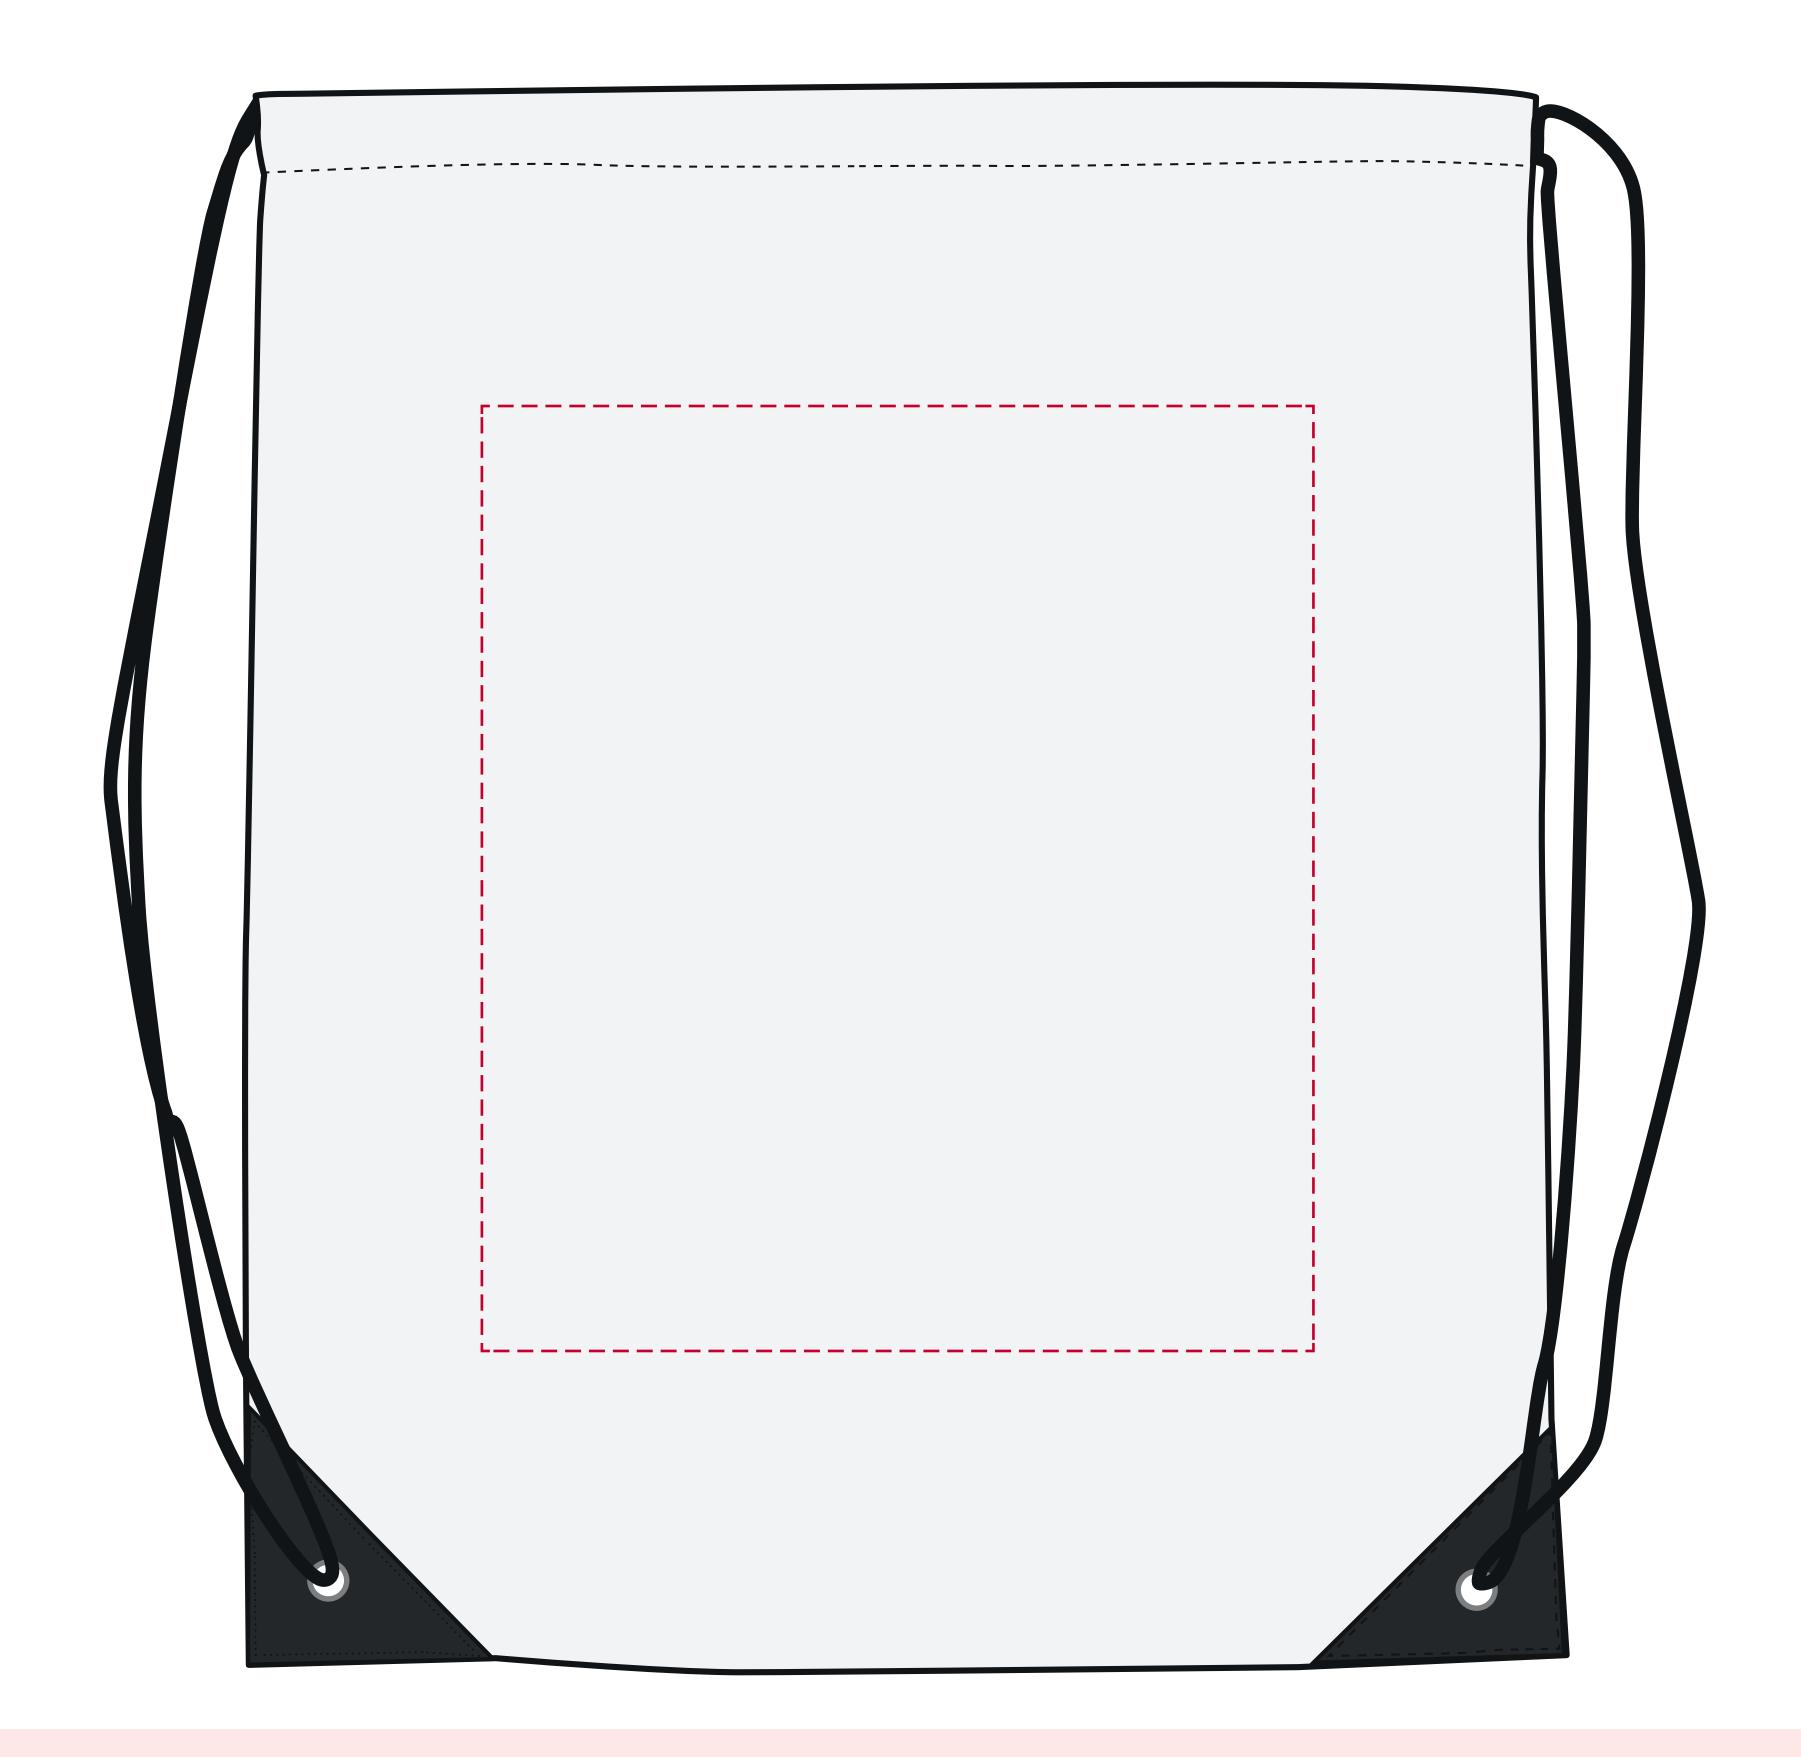

## YOUR VISUAL PROOF

Order Reference xxxxxx

Date created xx/xx/xx

Created by xx

Product 226480

Colour White

**Branding** Spot Colour