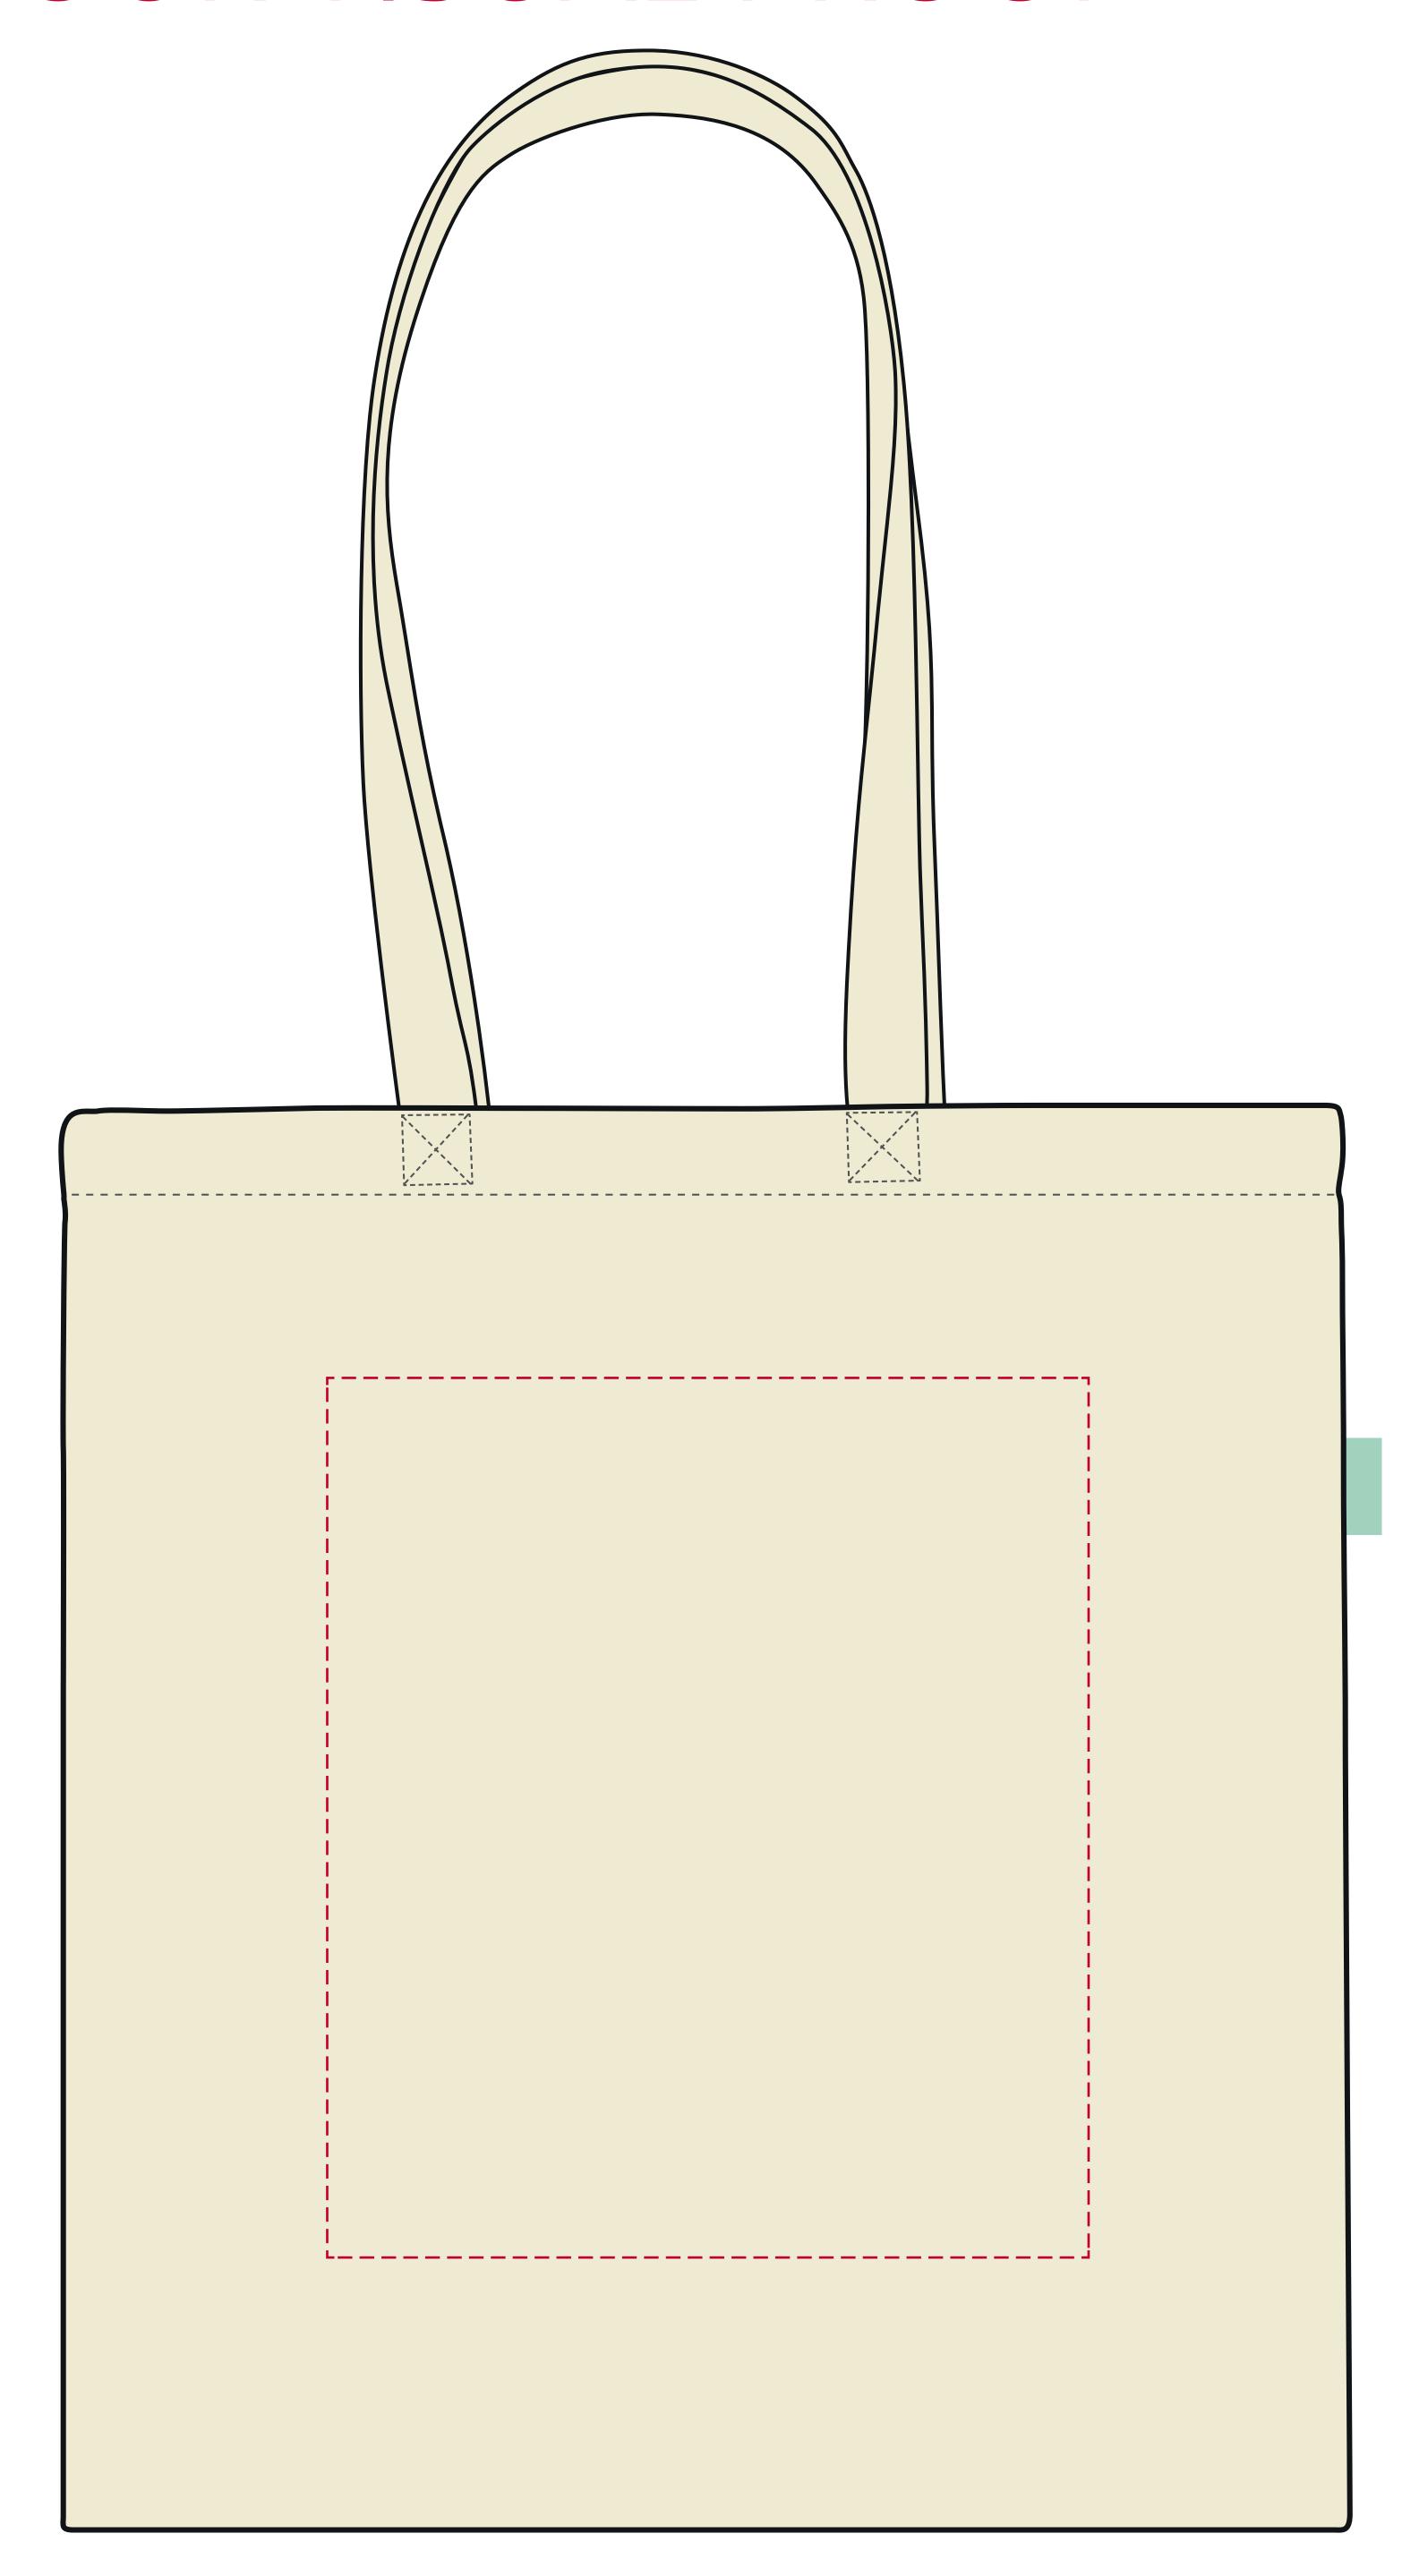

## YOUR VISUAL PROOF

Scale 100% Print area 225 x 260 mm Logo size xx x xx mm

Order Reference

Date created

XXXXXX xx/xx/xx

Created by

XX

Product 226490 Colour Natural

**Branding** Spot Colour