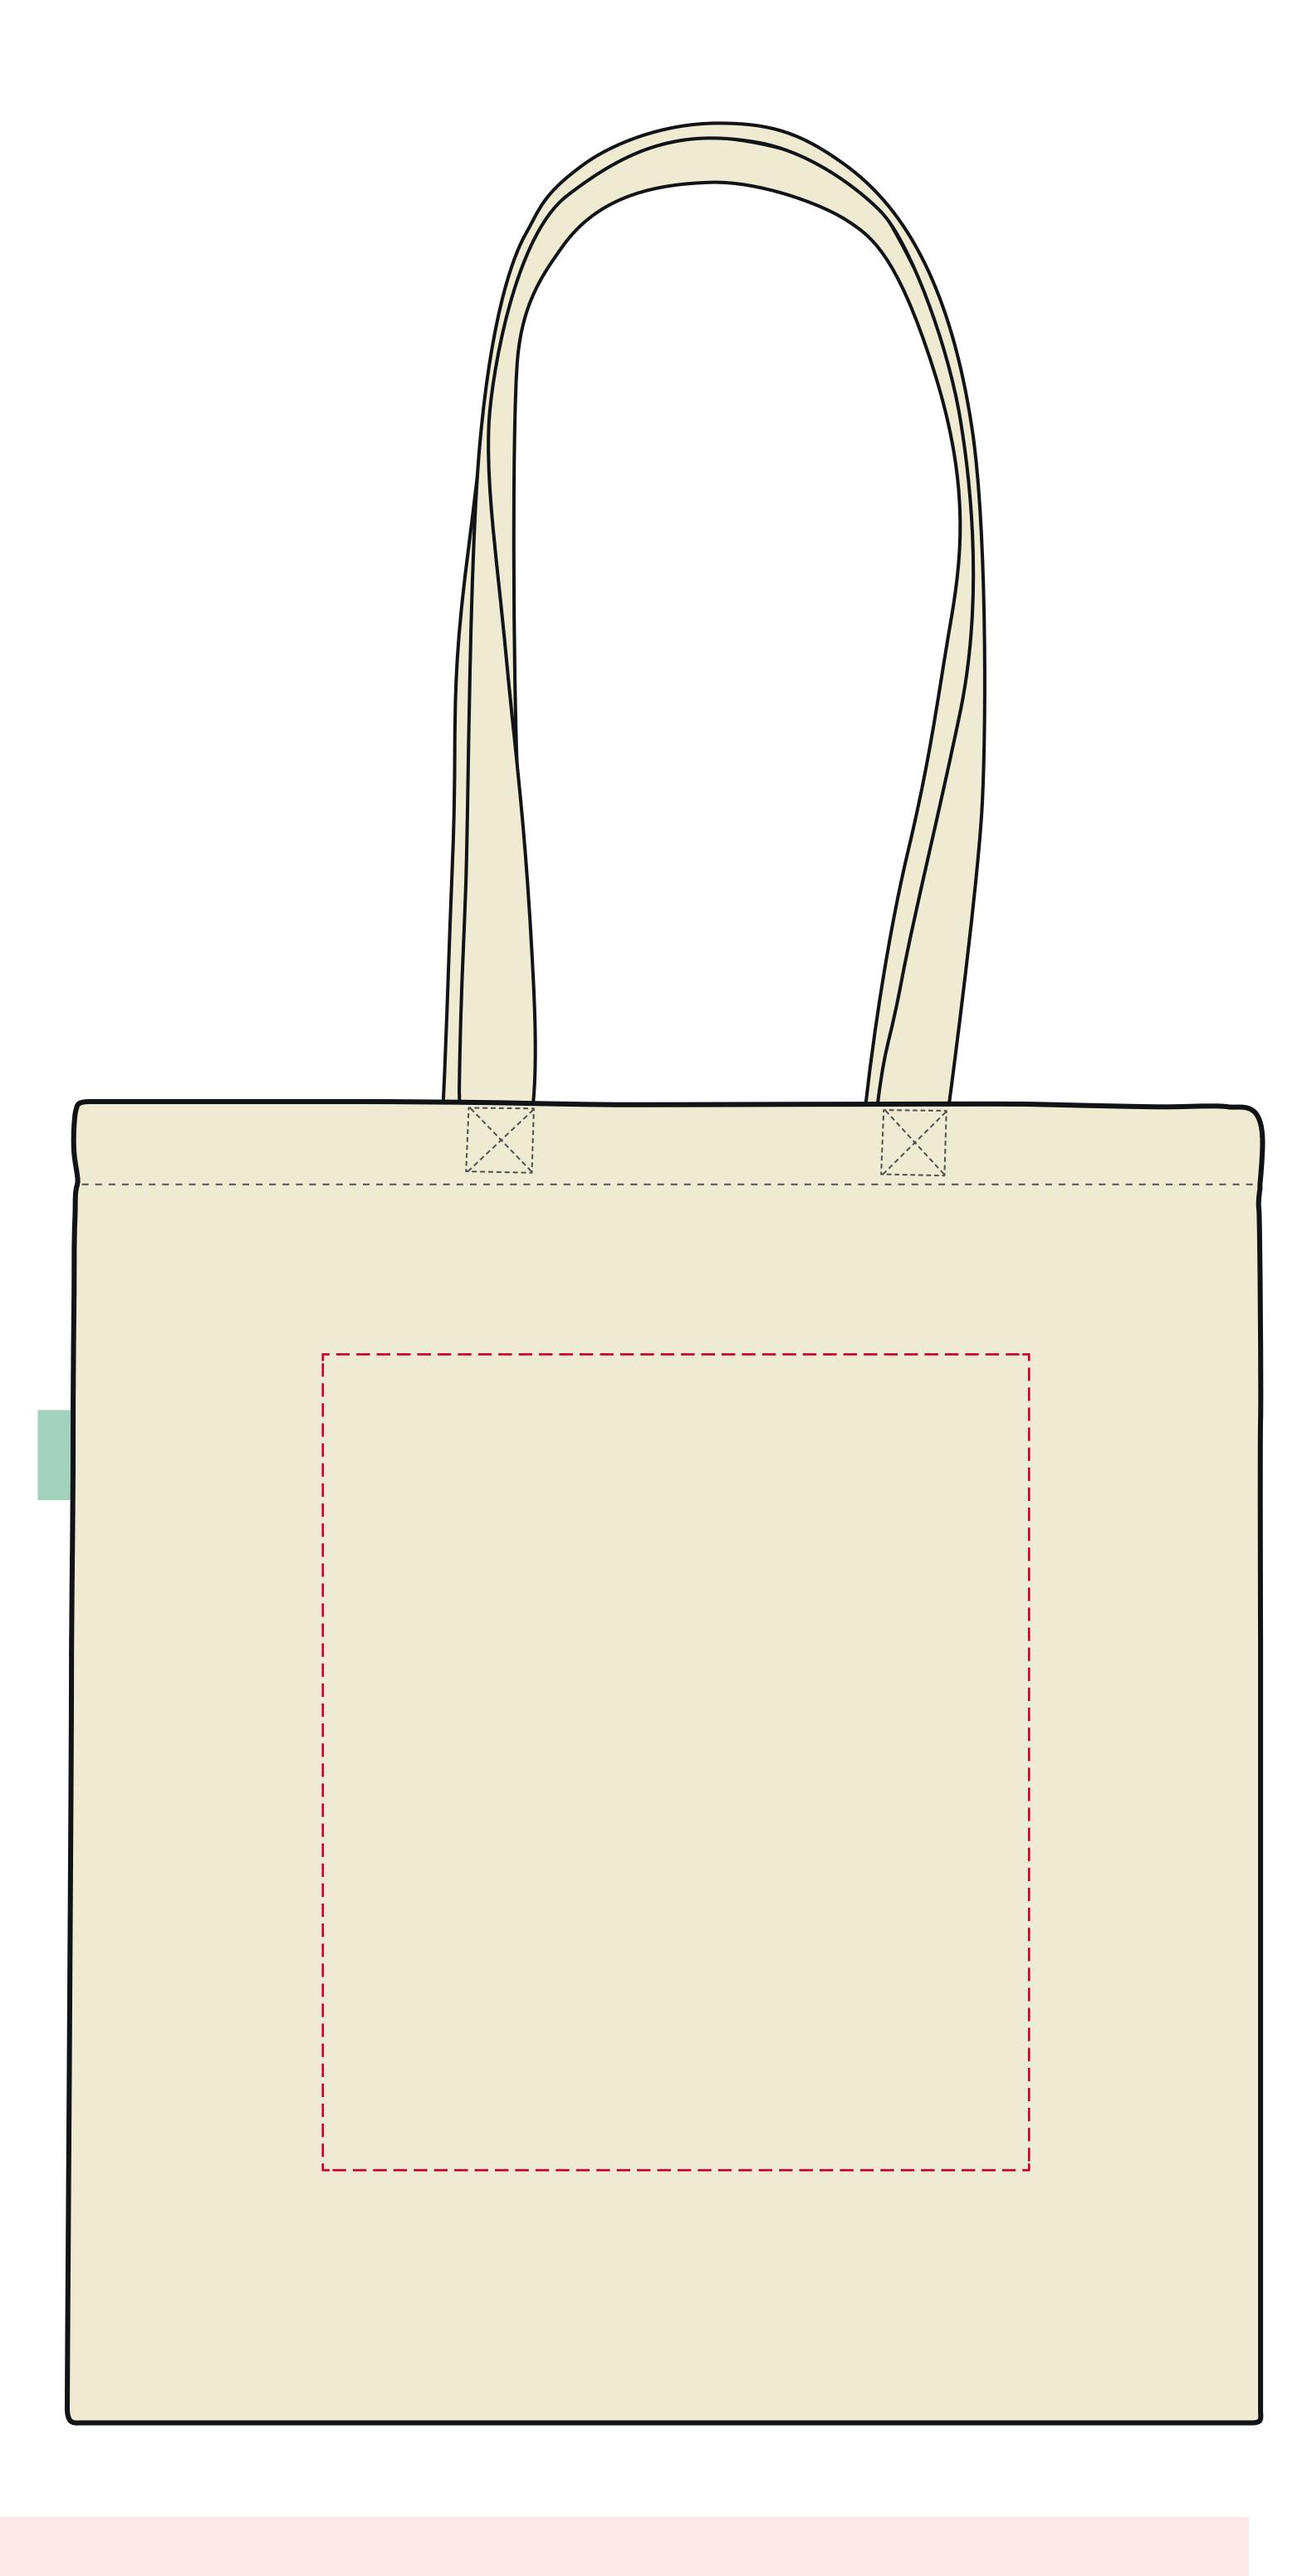

## YOUR VISUAL PROOF

Scale 100% Print area 225 x 260 mm Logo size xx x xx mm

Order Reference

Date created

XXXXXX xx/xx/xx

Created by

XX

Product 226490 Colour Natural

**Branding** Spot Colour