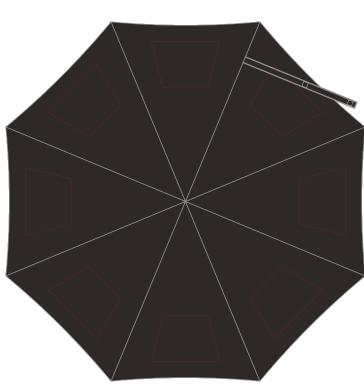

## YOUR VISUAL PROOF (2 of 2)

|   |        | <br>   |
|---|--------|--------|
|   |        |        |
|   |        |        |
|   |        |        |
|   |        |        |
|   |        |        |
|   | •      |        |
| - | ······ | ~~~~~~ |

Visual scale 100%.

Order Reference Date created Created by

XXXXXX xx/xx/xx XX

Print area Logo size Branding

180 x 120 mm xx x xxmm Spot colour