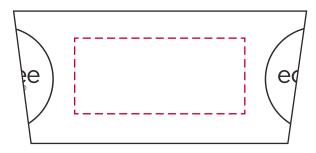

# YOUR VISUAL PROOF (2 of 4)

Order ReferencexxxxxDate createdxx/xx/xxCreated byxx

| Print Position | On Band                  |
|----------------|--------------------------|
| Print area     | 45 x 20 mm               |
| Logo size      | xx x xxmm                |
| Branding       | Spot Colour (1 col. max) |

Visual scale 100%.