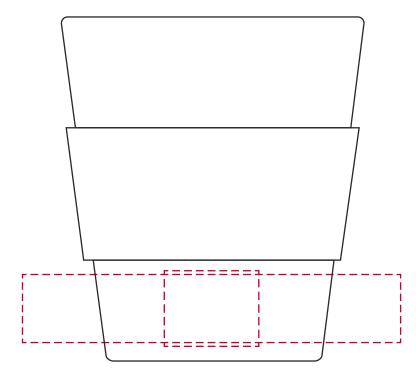

# YOUR VISUAL PROOF (4 of 4)

Order ReferencexxxxxDate createdxx/xx/xxCreated byxx

| Print Position | Below Band                |
|----------------|---------------------------|
| Print area     | 100 x 18 mm<br>25 x 20 mm |
| Logo size      | xx x xxmm                 |
| Branding       | Spot Colour (2 col. max)  |