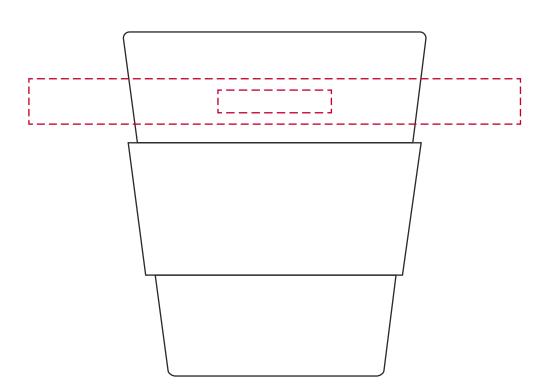

# YOUR VISUAL PROOF (3 of 4)

Order ReferencexxxxxDate createdxx/xx/xxCreated byxx

| Print Position | Above Band               |
|----------------|--------------------------|
| Print area     | 130 x 12 mm<br>30 x 6 mm |
| Logo size      | xx x xxmm                |
| Branding       | Spot Colour (2 col. max) |

Visual scale 100%.