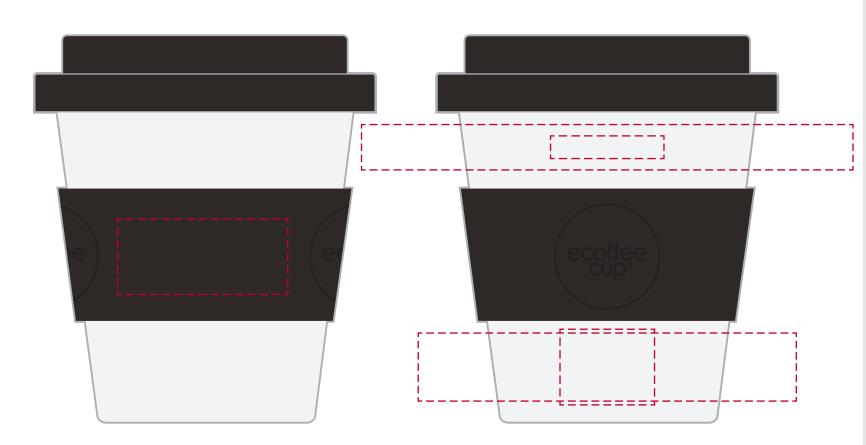

# YOUR VISUAL PROOF (2 of 4)

Order ReferencexxxxxDate createdxx/xx/xxCreated byxx

| Print Position | On Band                  |
|----------------|--------------------------|
| Print area     | 45 x 20 mm               |
| Logo size      | xx x xxmm                |
| Branding       | Spot Colour (1 col. max) |

# YOUR VISUAL PROOF (3 of 4)

Order ReferencexxxxxDate createdxx/xx/xxCreated byxx

| Print Position | Above Band               |
|----------------|--------------------------|
| Print area     | 130 x 12 mm<br>30 x 6 mm |
| Logo size      | xx x xxmm                |
| Branding       | Spot Colour (2 col. max) |

# YOUR VISUAL PROOF (4 of 4)

Order ReferencexxxxxDate createdxx/xx/xxCreated byxx

| Print Position | Below Band                |
|----------------|---------------------------|
| Print area     | 100 x 18 mm<br>25 x 20 mm |
| Logo size      | xx x xxmm                 |
| Branding       | Spot Colour (2 col. max)  |