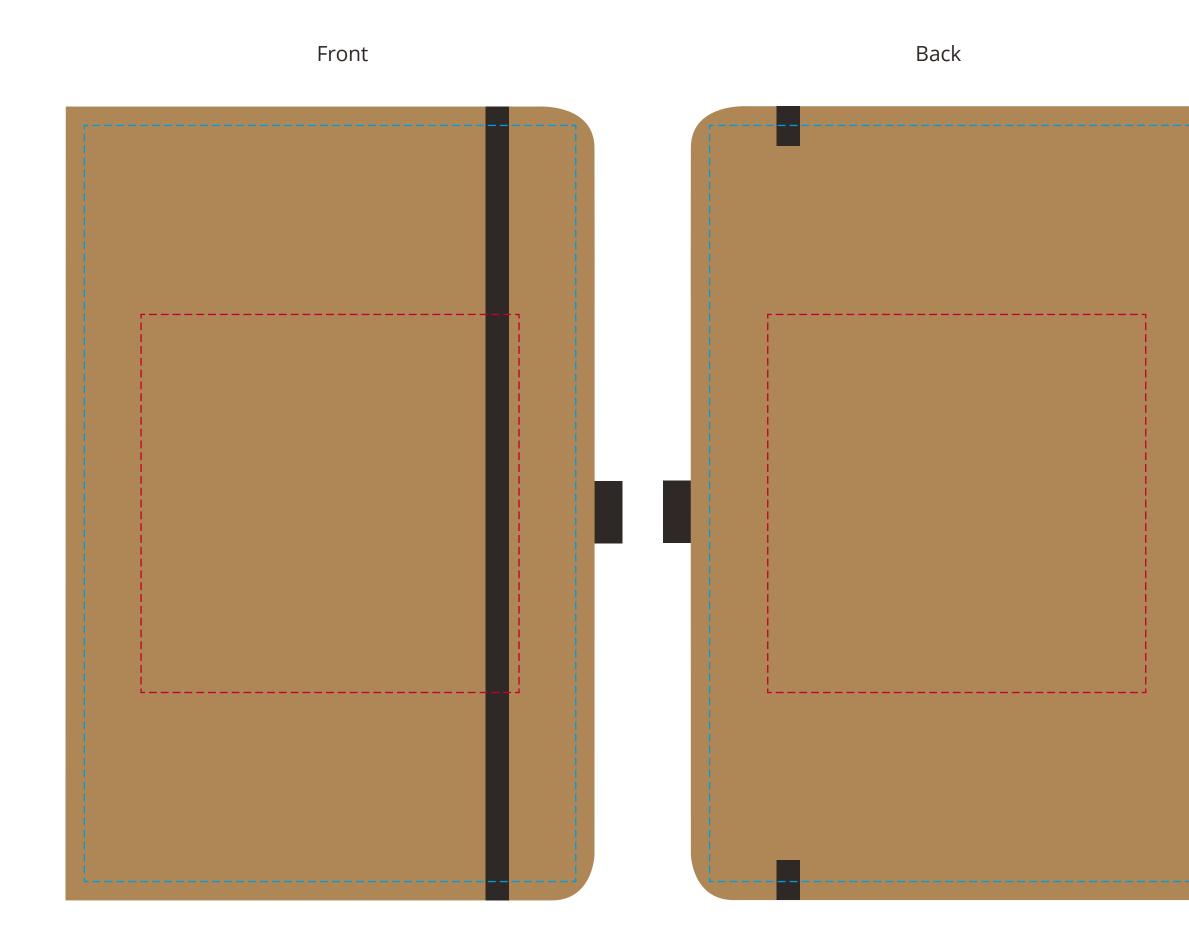

## YOUR VISUAL PROOF

Print Boundry (print area can go anywhere within this boundry)Print Area

Scale 100% Print area 100 x 100 mm Logo size xx x xxmm

Order Reference Date created Created by

xxxxxx xx/xx/xx xx

Product Colour Branding 226504 Natural / Black Debossed