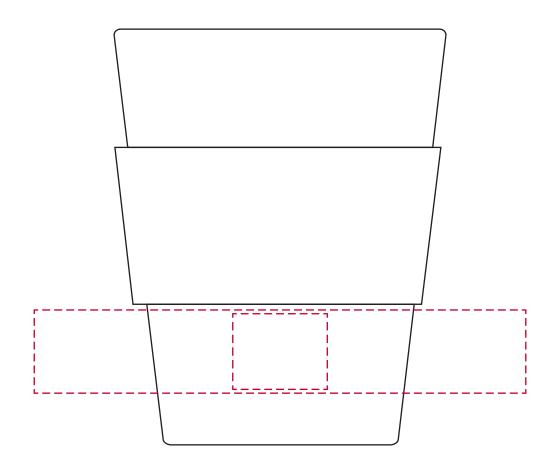

# YOUR VISUAL PROOF (3 of 4)

Visual scale 100%.

Order Reference

xxxxxx

Date created Created by xx/xx/xx

Print Position Below Band

Print area 130 x 22 mm / 25 x 20 mm

Logo size xx x xxmm

Branding Spot colour (2 col. max)