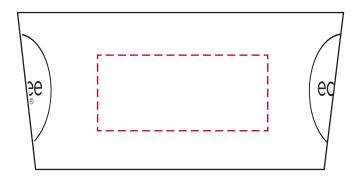

# YOUR VISUAL PROOF (2 of 4)

Visual scale 100%.

Order Reference

Date created

xxxxxx xx/xx/xx

Created by

^^

Print Position On Band
Print area 45 x 20 mm
Logo size xx x xxmm

Branding Spot colour (1 col. max)