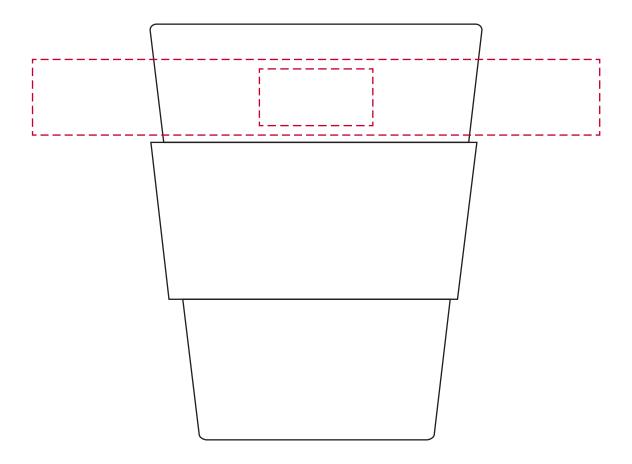

# YOUR VISUAL PROOF (2 of 4)

Visual scale 100%.

Order Reference

Date created

xxxxxx xx/xx/xx

Created by

^^

Print Position On Band
Print area 45 x 20 mm
Logo size xx x xxmm