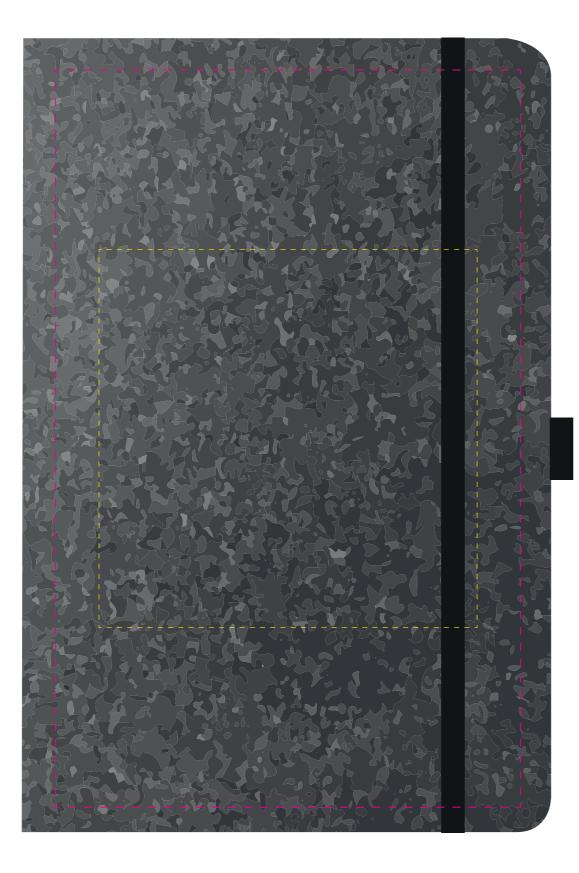

## YOUR VISUAL PROOF

F

| Order Reference | xxxxxx   |
|-----------------|----------|
| Date created    | xx/xx/xx |
| Created by      | xx       |

| Product  | 226506               |
|----------|----------------------|
| Colour   | Black                |
| Branding | Spot colour/Embossed |