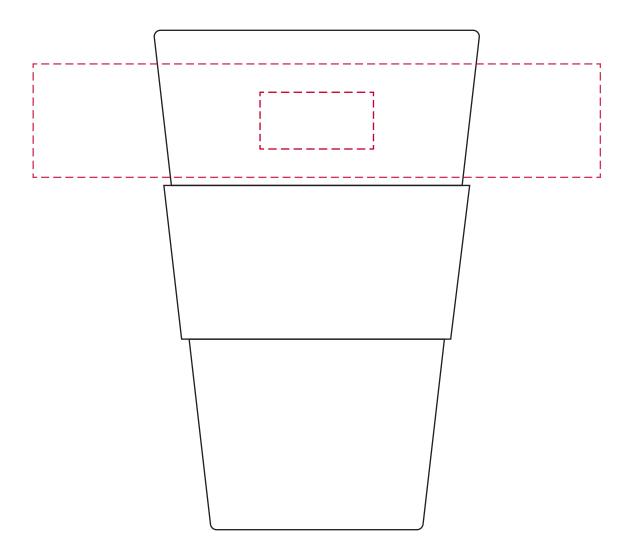

# YOUR VISUAL PROOF (2 of 4)

Visual scale 100%.

Order Reference

Date created

xxxxxx xx/xx/xx

Created by

Print Position On Band
Print area 45 x 20 mm
Logo size xx x xxmm

Branding

Spot Colour (1 col. max)