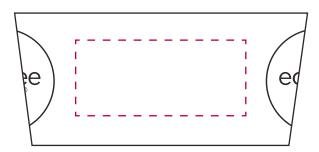

# YOUR VISUAL PROOF (2 of 4)

Visual scale 100%.

Order Reference

Date created

xxxxxx xx/xx/xx

Created by

Print Position On Band
Print area 45 x 20 mm
Logo size xx x xxmm

Branding

Spot Colour (1 col. max)