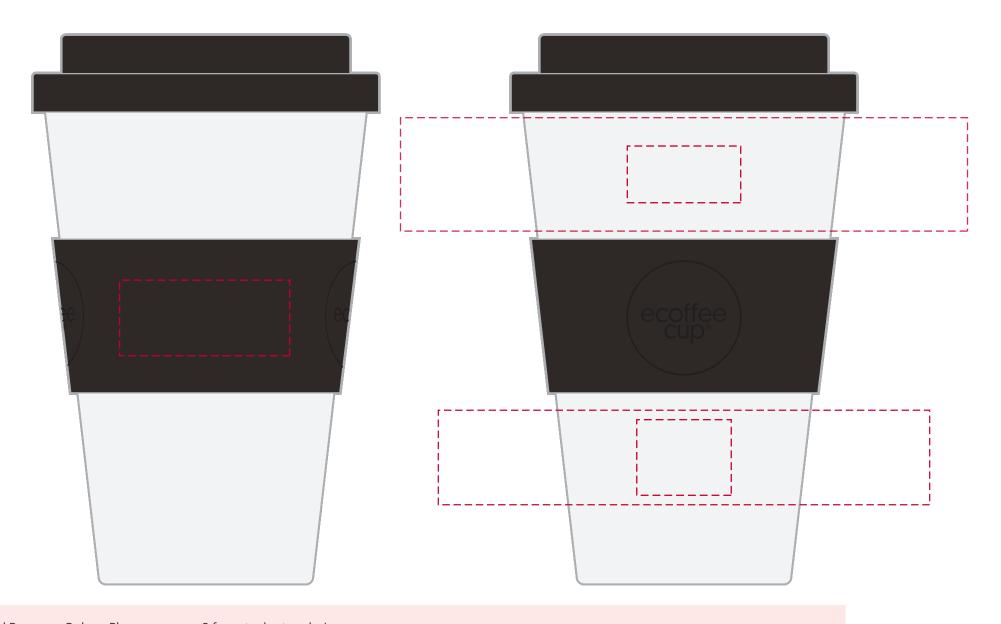

#### YOUR VISUAL PROOF (1 of 4)

For Visual Purposes Only. Please see page 2 for actual artwork size.

Order Reference

Date created

xxxxxx xx/xx/xx

XX

Created by

Product 226507

# YOUR VISUAL PROOF (2 of 4)

Visual scale 100%.

Order Reference

Date created

xxxxxx xx/xx/xx

Created by

Print Position On Band
Print area 45 x 20 mm
Logo size xx x xxmm

Branding

# YOUR VISUAL PROOF (3 of 4)

Visual scale 100%.

Order Reference

Date created

Created by

xxxxxx xx/xx/xx

**Print Position** 

Below Band

# YOUR VISUAL PROOF (4 of 4)

Visual scale 100%.

Order Reference

Date created

xxxxxx xx/xx/xx

Created by

ΥY

Print Position Below Band