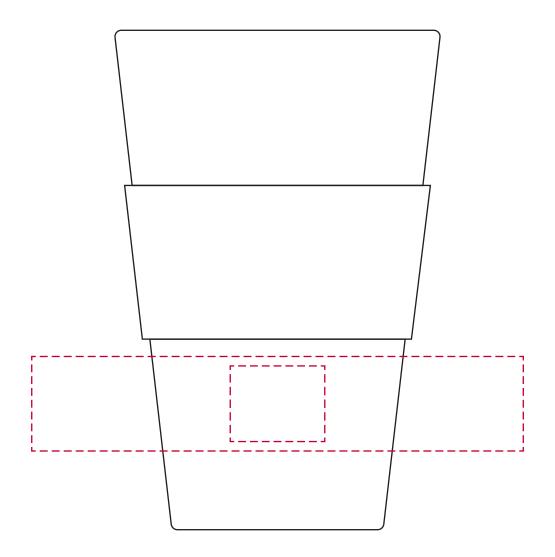

# YOUR VISUAL PROOF (3 of 4)

Visual scale 100%.

Order Reference

Date created

Created by

xxxxxx xx/xx/xx

**Print Position** 

Below Band

Print area

130 x 25 mm / 25 x 20 mm

Logo size xx x xxmm

Branding

Spot Colour (2 col. max)