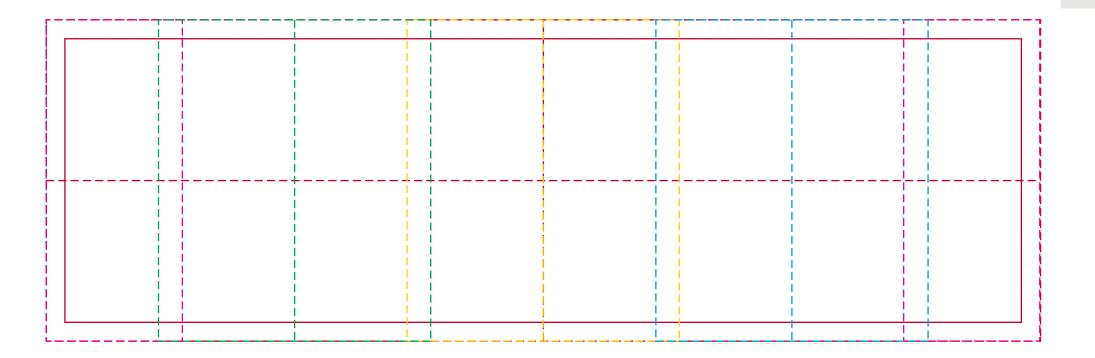

## YOUR VISUAL PROOF (2 of 2)

Order Reference
Date created
Created by

xxxxxx xx/xx/xx

Print area 263 x 85 mm

Logo size xx x xxmm

Branding Full Colour

Visual scale 100%.

Safe Text Area

---- Print Area