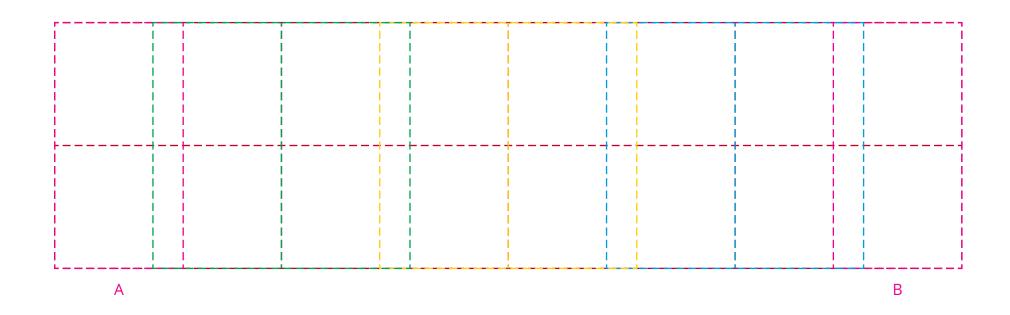

## YOUR VISUAL PROOF (2 of 2)

Scale **100%** 

Order Reference
Date created
Created by

xxxxxx xx/xx/xx

XX

Print area

240 x 65 mm

Logo size

xx x xx mm

Branding

**Spot Colour**