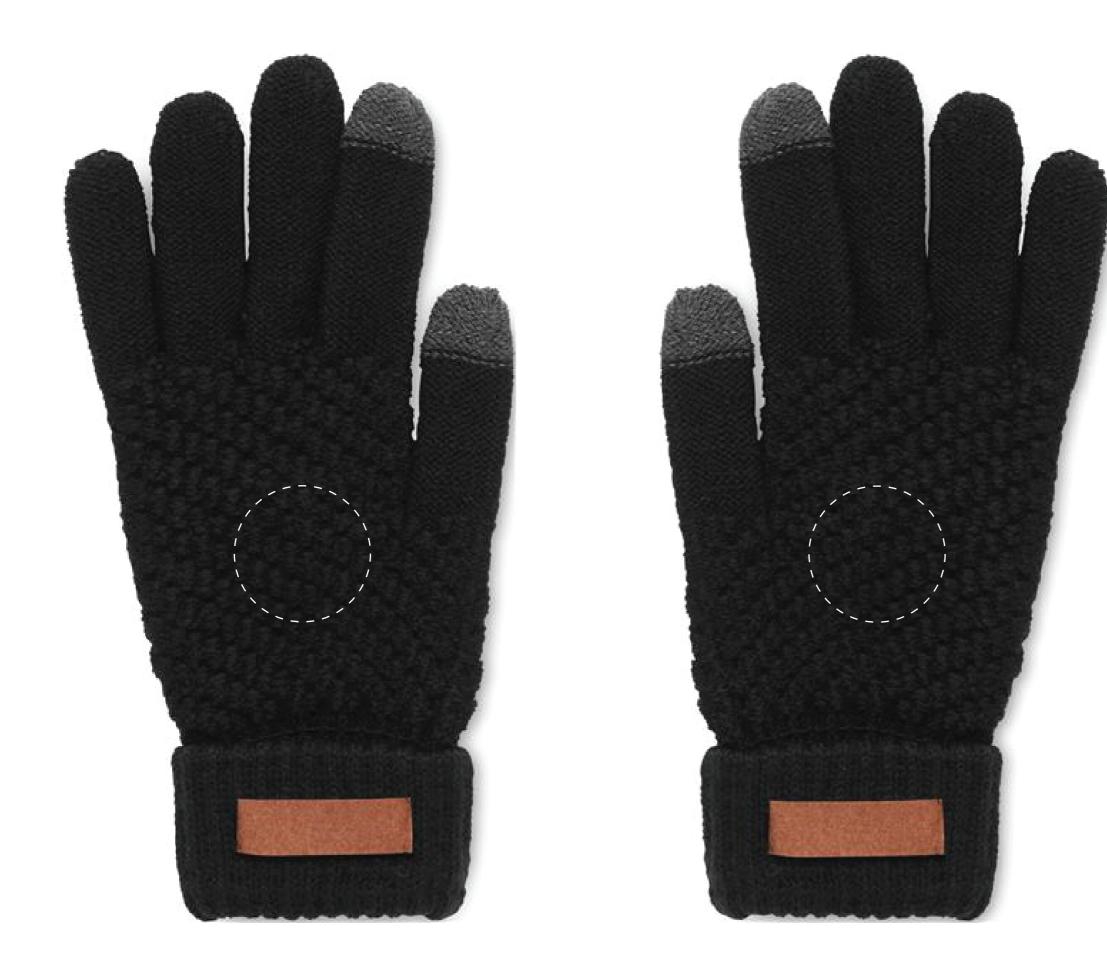

## YOUR VISUAL PROOF

| Order Reference | xxxxxxx    |
|-----------------|------------|
| Date created    | xx/xx/xxxx |
| Created by      | xx         |

| Product  |  |
|----------|--|
| Colour   |  |
| Branding |  |

226544 Black Embroidered

## Artwork Advisories

Actual **embroidery appearance may differ slightly** once digitised.

It is the customer's responsibility to ensure that the proof is correct in all areas. Please be sure to double-check spelling, grammar, layout and design before approving artwork. **Due to the variation in monitor colours and adjustments, PDF proofs may not provide an accurate colour representation of the final product & printed work.** Once artwork is approved, your order will be processed based on the above unless any amendments are made. All orders are subject to our terms and conditions.