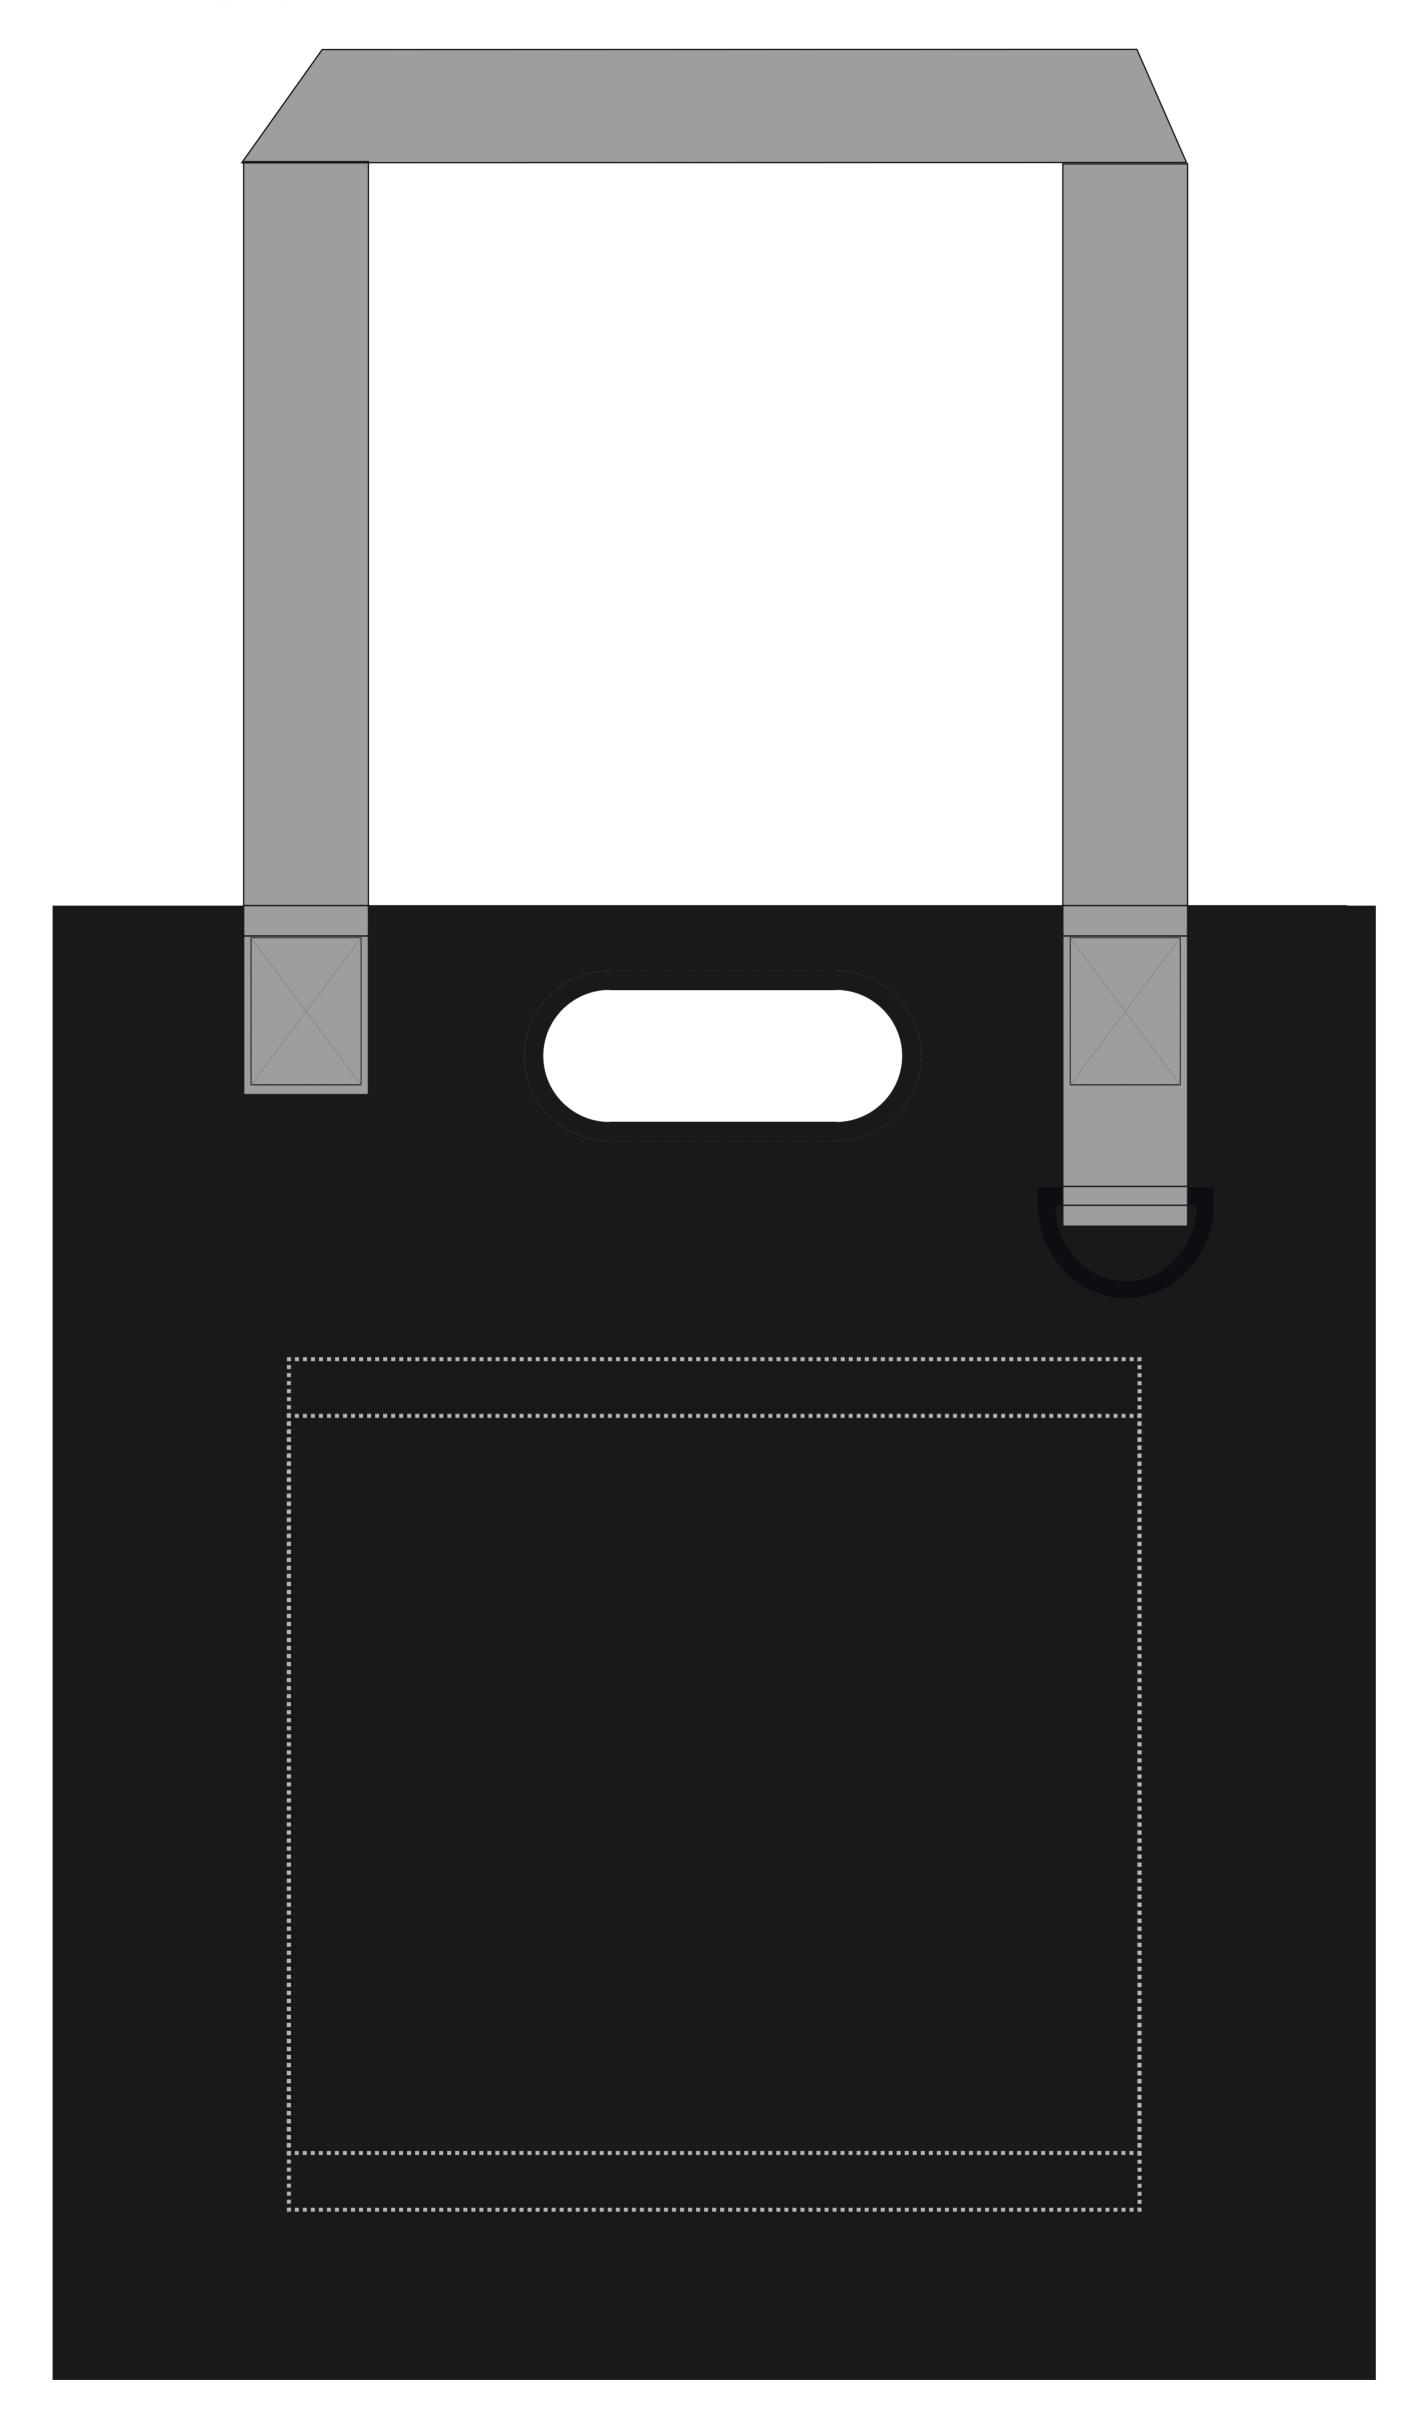

## YOUR VISUAL PROOF

Scale 100%

Print area 225 x 225 mm/225 x 195 mm

Logo size xx x xxmm

Order Reference xxxxxx

Date created xx/xx/xx

Created by xx

Product 226547 Colour Black

Branding Spot colour/Full colour