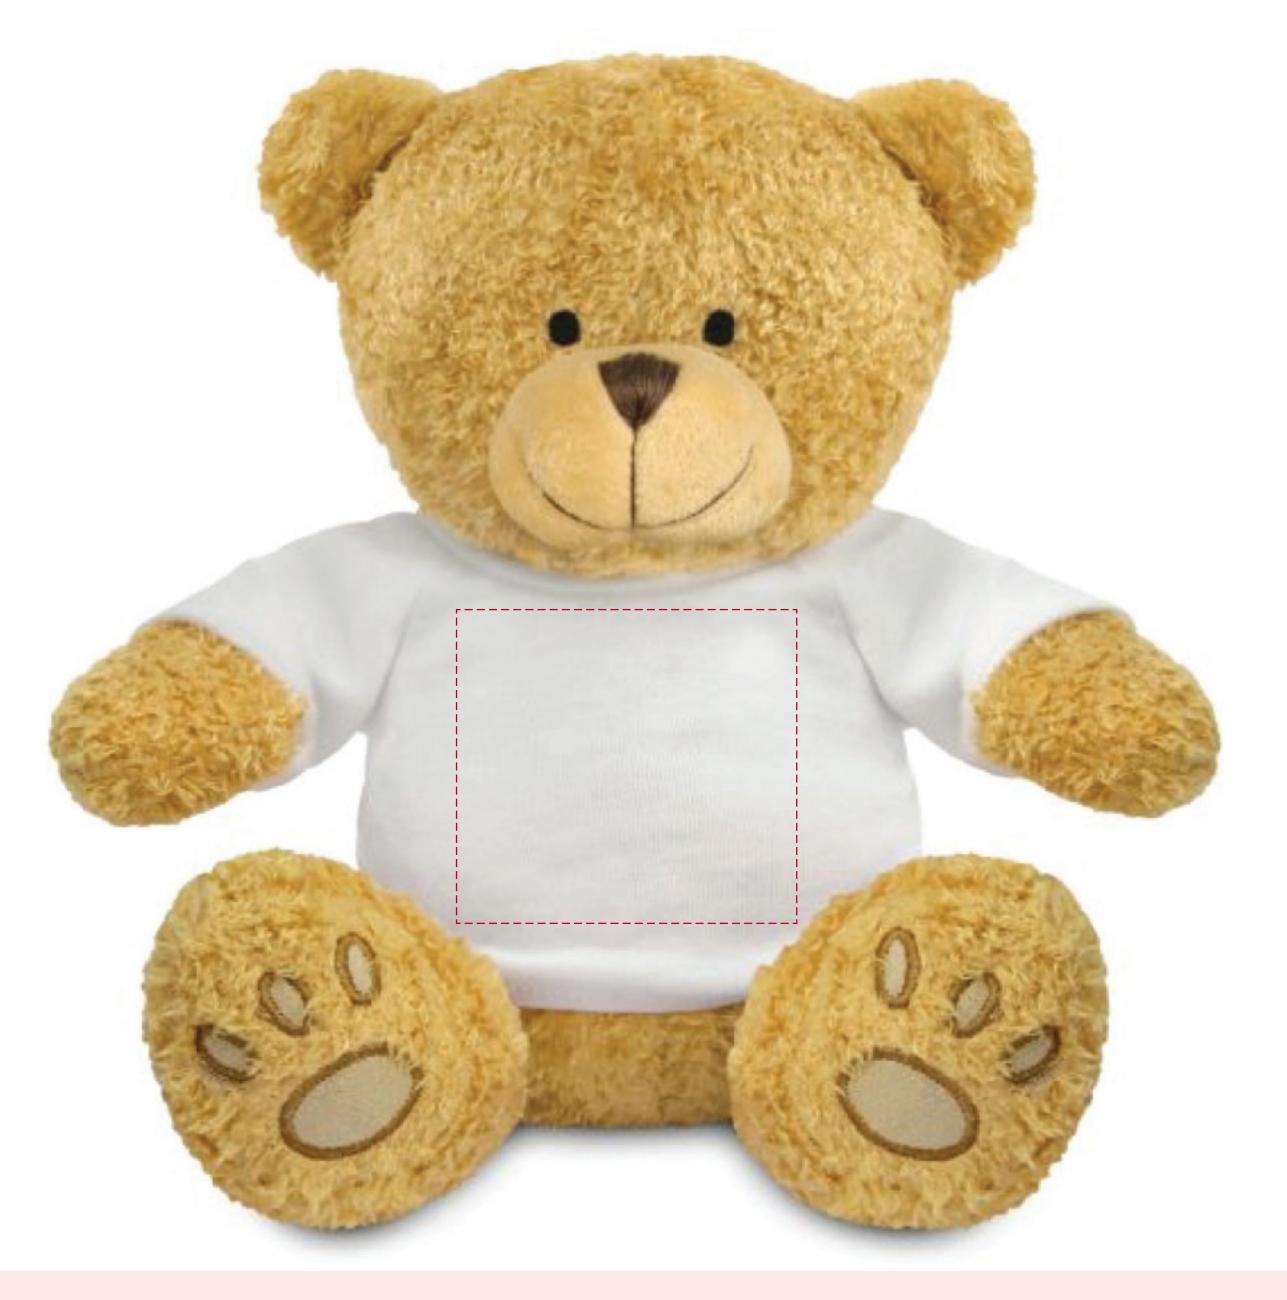

## YOUR VISUAL PROOF (1 of 2)

For Visual Purposes Only Please see page 2 for actual artwork size.

Order Reference xxxxxx

Date created xx/xx/xx

Created by xx

Product 226548

Bear Colour Golden

T-Shirt Colour White

Branding Full Colour