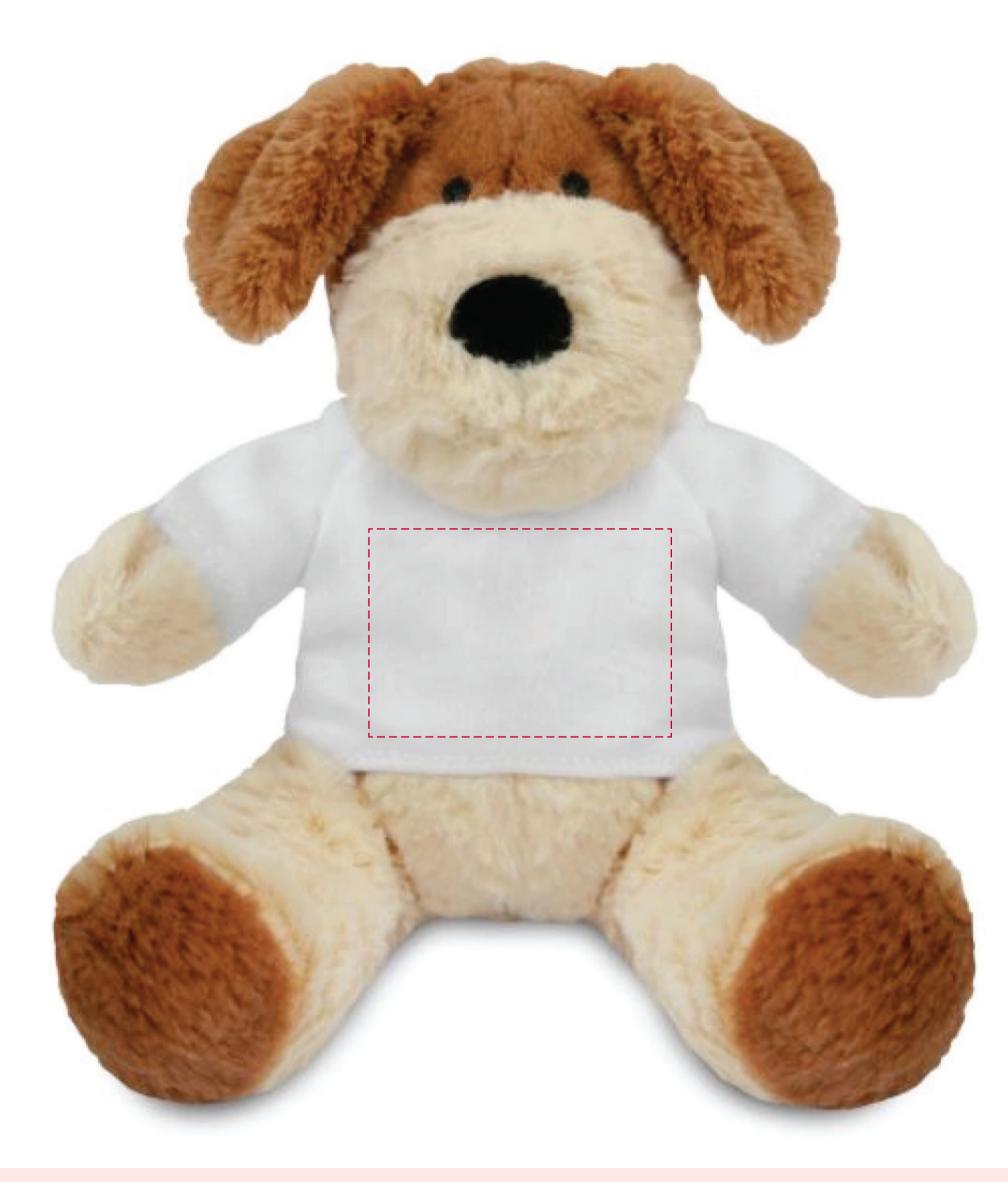

## YOUR VISUAL PROOF (1 of 2)

**For Visual Purposes Only** Please see page 2 for actual artwork size.

Order Reference Date created Created by

xxxxxx xx/xx/xx xx

Product Bear Colour T-Shirt Colour Branding 226549 Golden White Full Colour

Artwork Advisories

This template is not to scale and is to be used as a guide for print size & positioning only.

Full colour printed colours may differ when printed to the final product.

It is the customer's responsibility to ensure that the proof is correct in all areas. Please be sure to double-check spelling, grammar, layout and design before approving artwork. Due to the variation in monitor colours and adjustments, PDF proofs may not provide an accurate colour representation of the final product & printed work. Once artwork is approved, your order will be processed based on the above unless any amendments are made. All orders are subject to our terms and conditions.