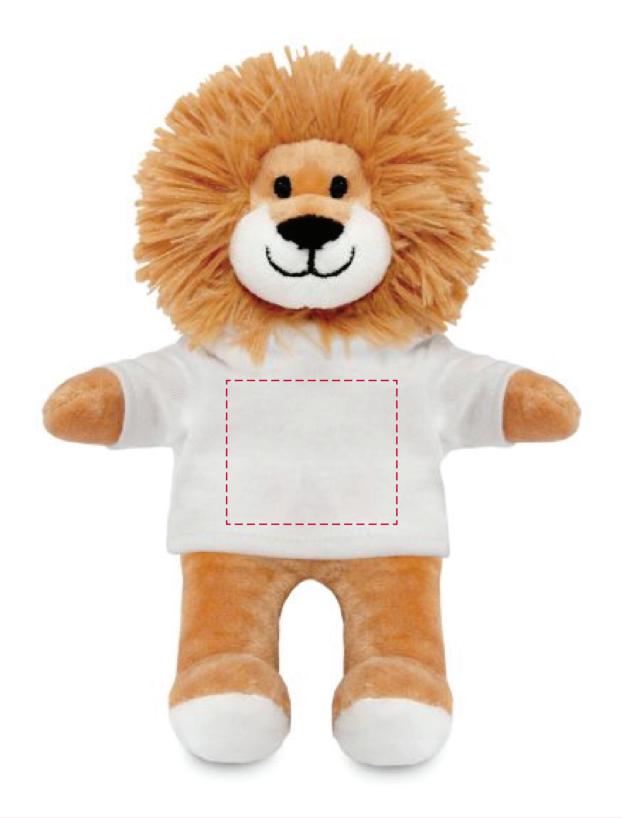

## YOUR VISUAL PROOF (1 of 2)

For Visual Purposes Only Please see page 2 for actual artwork size.

Order Reference xxxxxx

Date created xx/xx/xx

Created by xx

Product 226550

Bear Colour Golden

T-Shirt Colour White

Branding Full Colour

## Artwork Advisories

This template is not to scale and is to be used as a guide for print size & positioning only.

Full colour printed colours may differ when printed to the final product.

It is the customer's responsibility to ensure that the proof is correct in all areas. Please be sure to double-check spelling, grammar, layout and design before approving artwork. Due to the variation in monitor colours and adjustments, PDF proofs may not provide an accurate colour representation of the final product & printed work. Once artwork is approved, your order will be processed based on the above unless any amendments are made. All orders are subject to our terms and conditions.