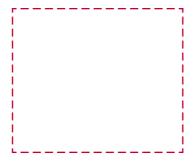

## YOUR VISUAL PROOF (2 of 2)

Order Reference
Date created
Created by

xxxxxx xx/xx/xx

Print area Logo size Branding 45 x 38 mm xx x xx mm Full Colour

Visual Scale 100%