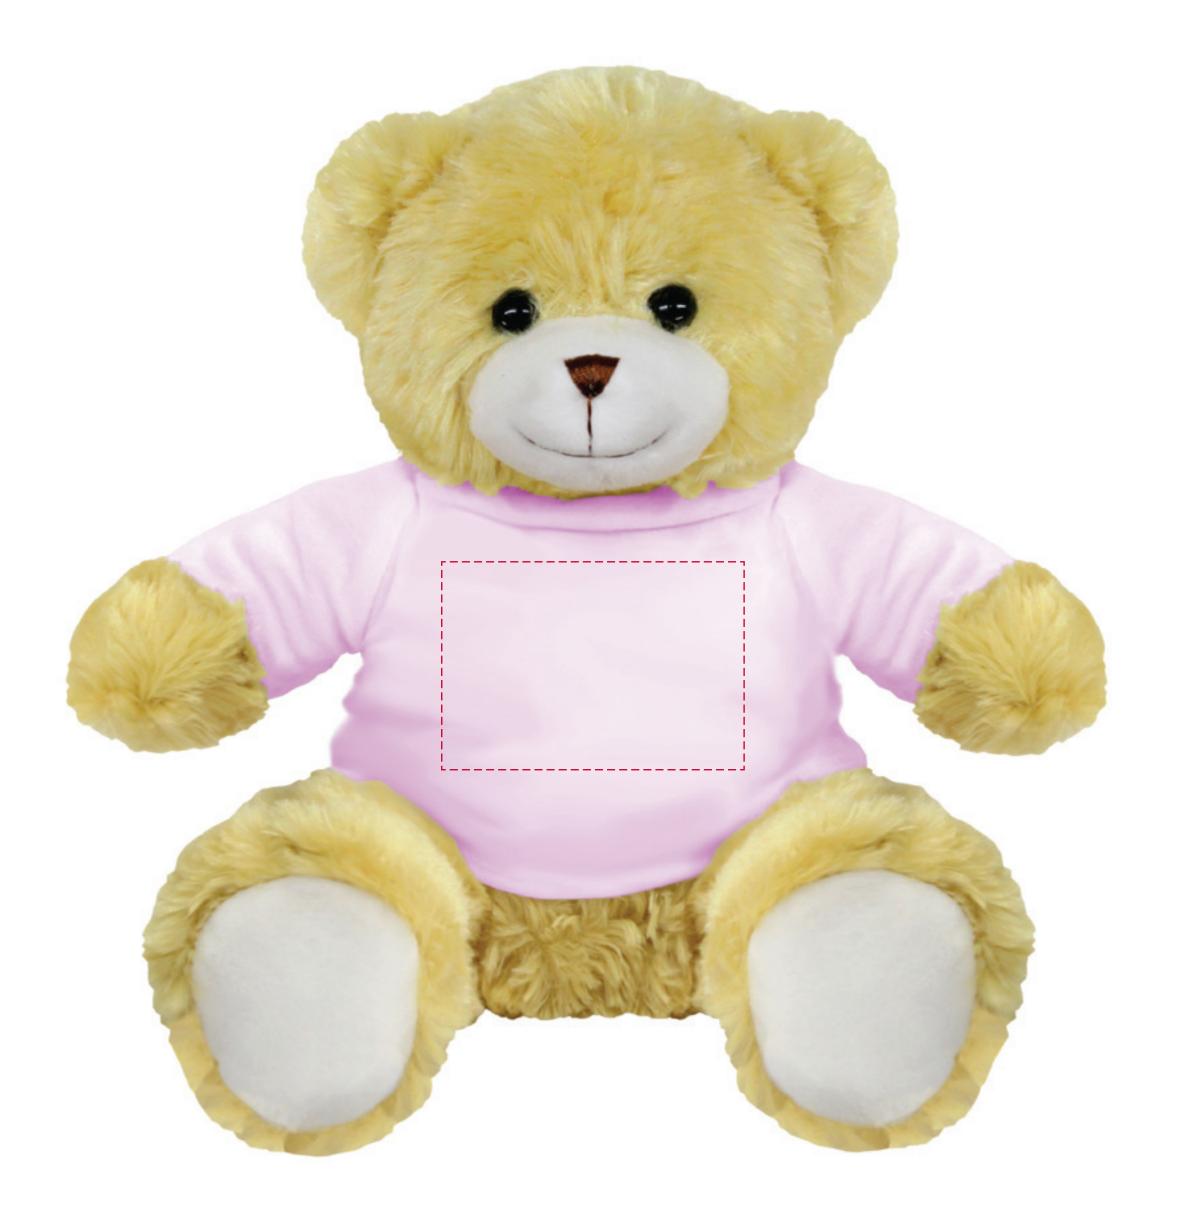

## YOUR VISUAL PROOF (1 of 2)

**For Visual Purposes Only.** Please see page 2 for actual artwork size.

Order Reference xxxxxx

Date created xx/xx/xx

Created by xx

Product 226551
Bear Colour Golden
T-Shirt Colour Pink

Branding Full Colour