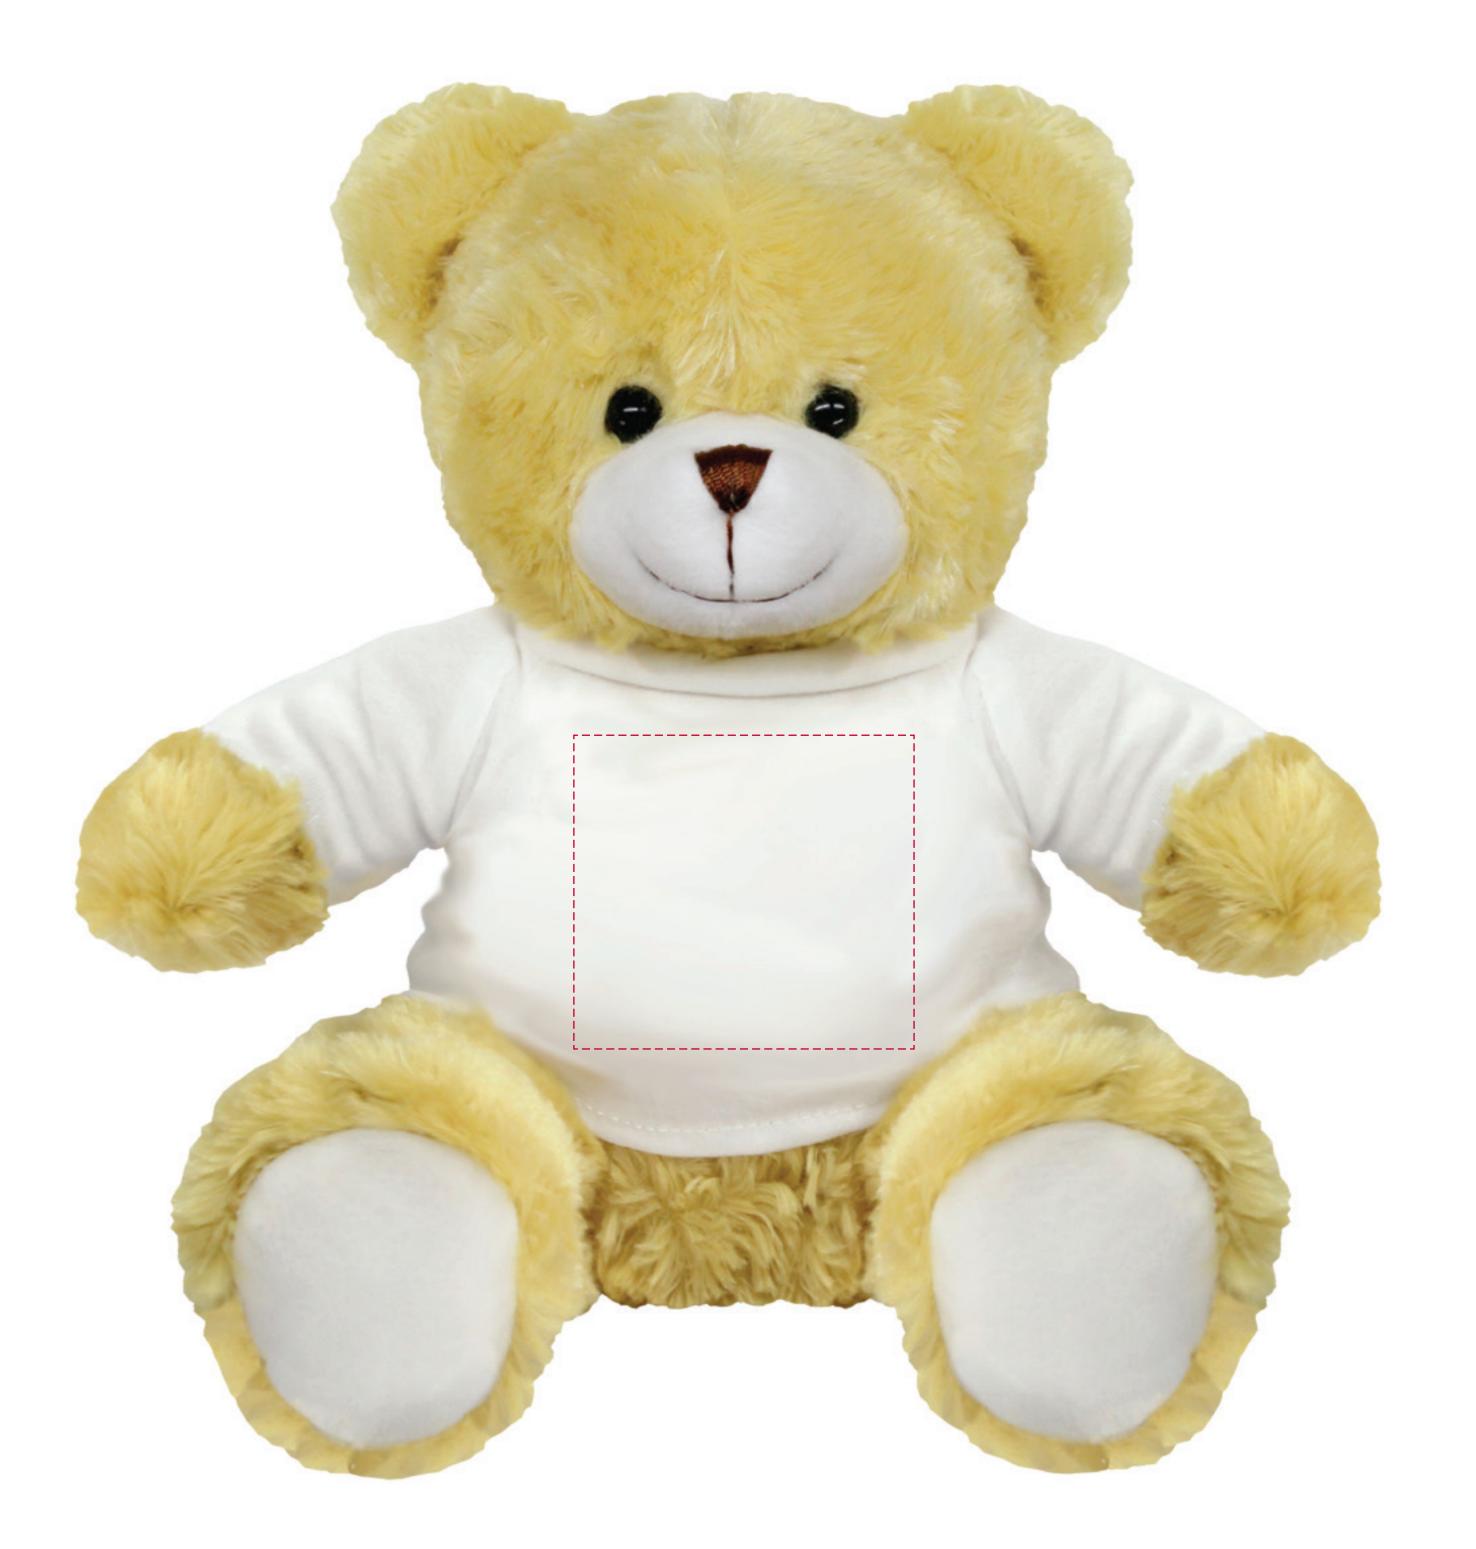

## YOUR VISUAL PROOF (1 of 2)

For Visual Purposes Only. Please see page 2 for actual artwork size. Order Reference XXXXXX Date created xx/xx/xx XX

Created by

Product 226551 Bear Colour Golden T-Shirt Colour White

Branding Full Colour