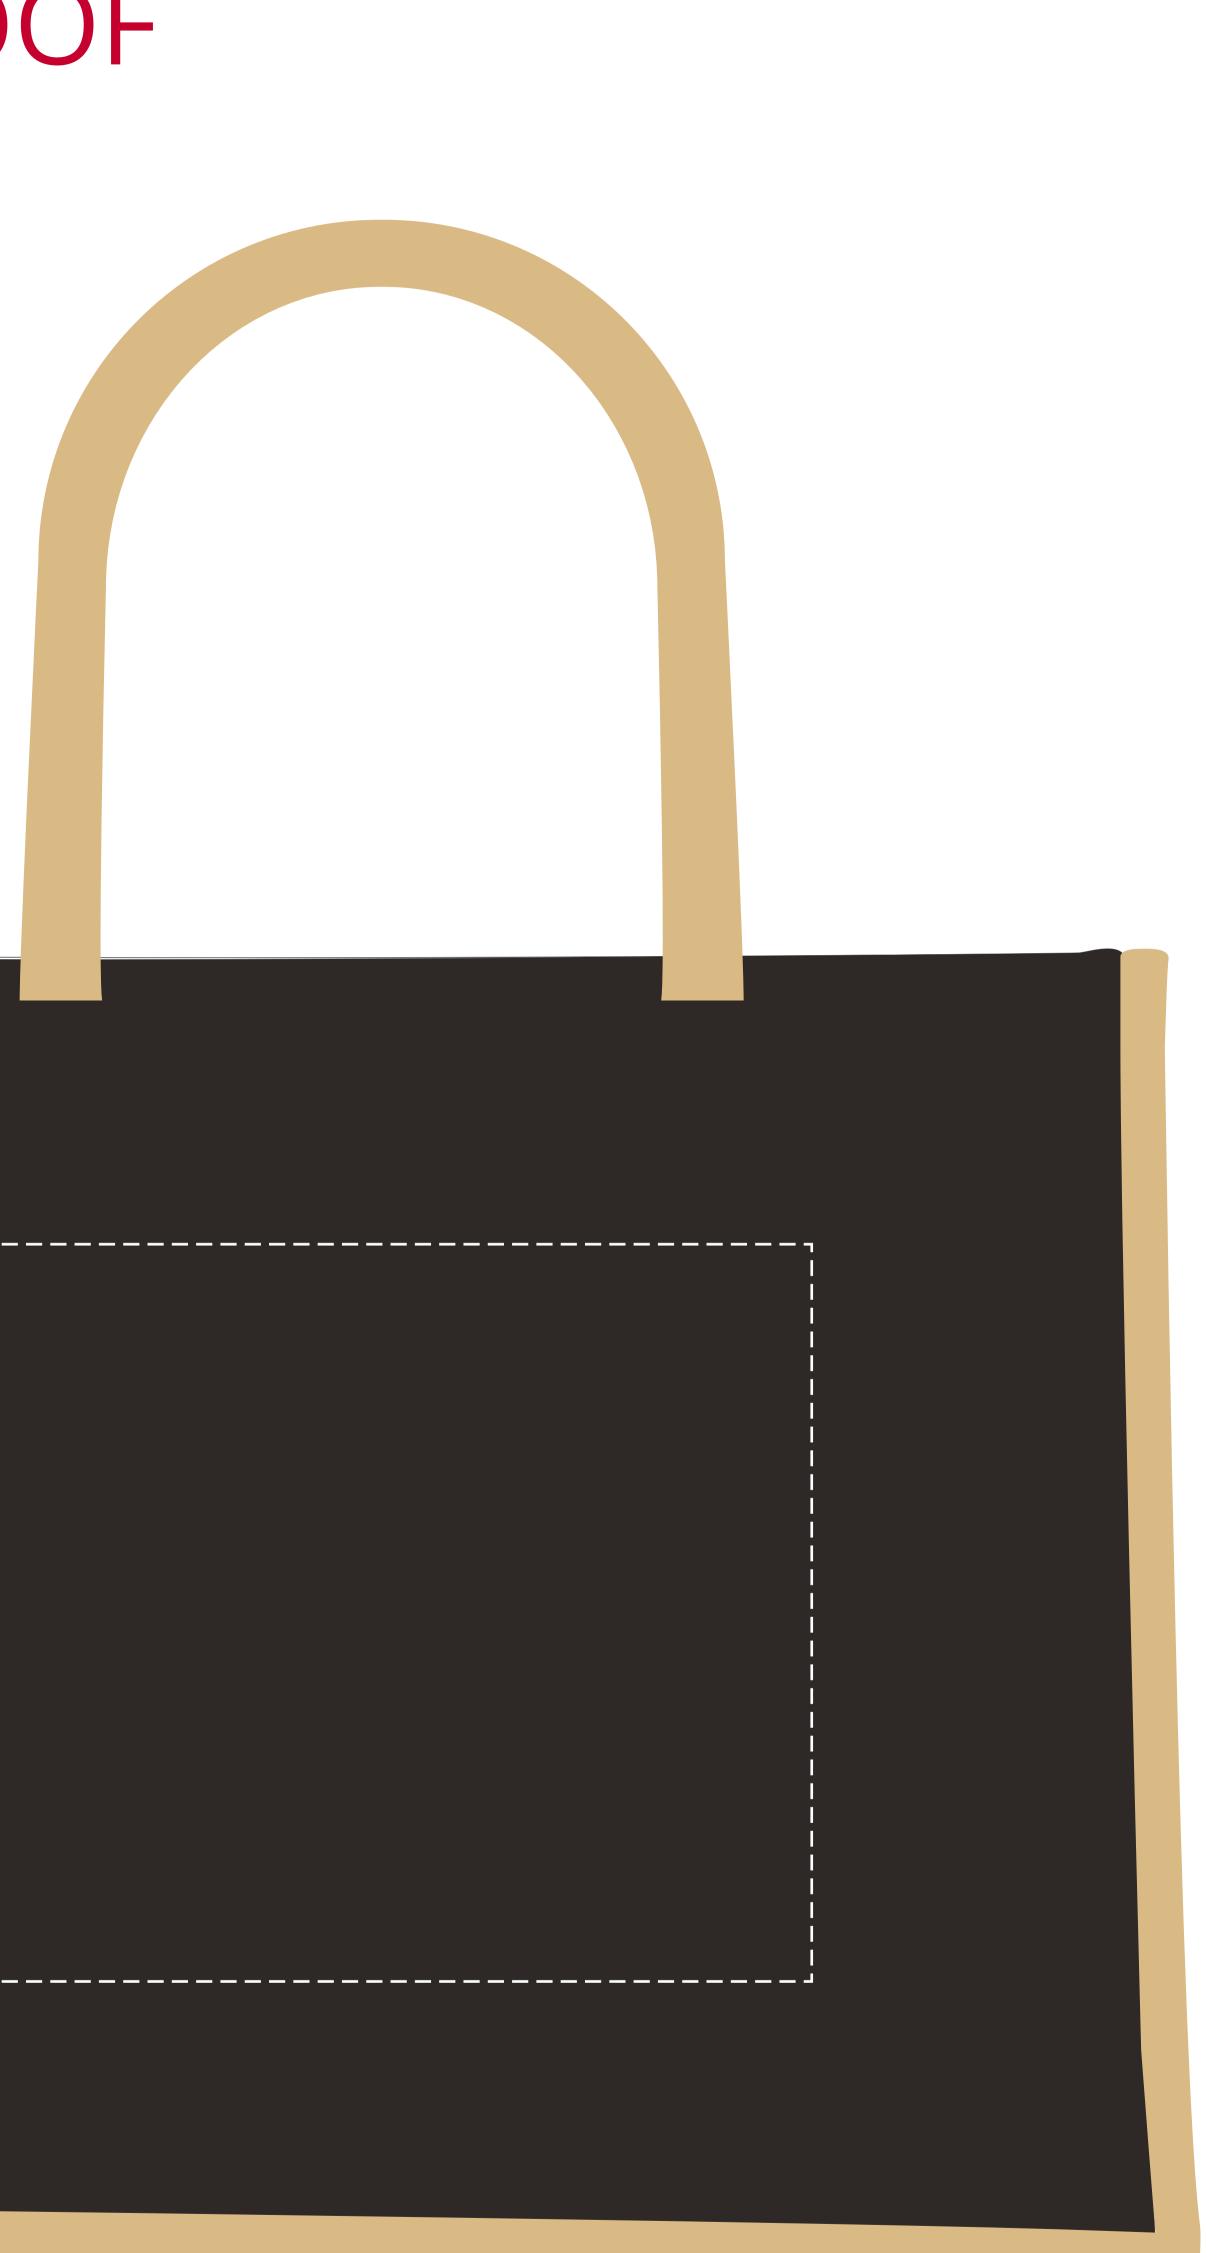

## YOUR VISUAL PROOF

%

Print area

225 x 195mm

Logo size xx x xxmm

| Order Reference | XXXX  |
|-----------------|-------|
| Date created    | xx/xx |
| Created by      | XX    |

| Product  |  |
|----------|--|
| Colour   |  |
| Branding |  |

226555 Black Full colour

Artwork Advisories

Artwork may distort due to the coarse texture. Artwork must be at least 1.05mm thick to avoid filling in.

Full colour printed colours may differ when printed to the final product.