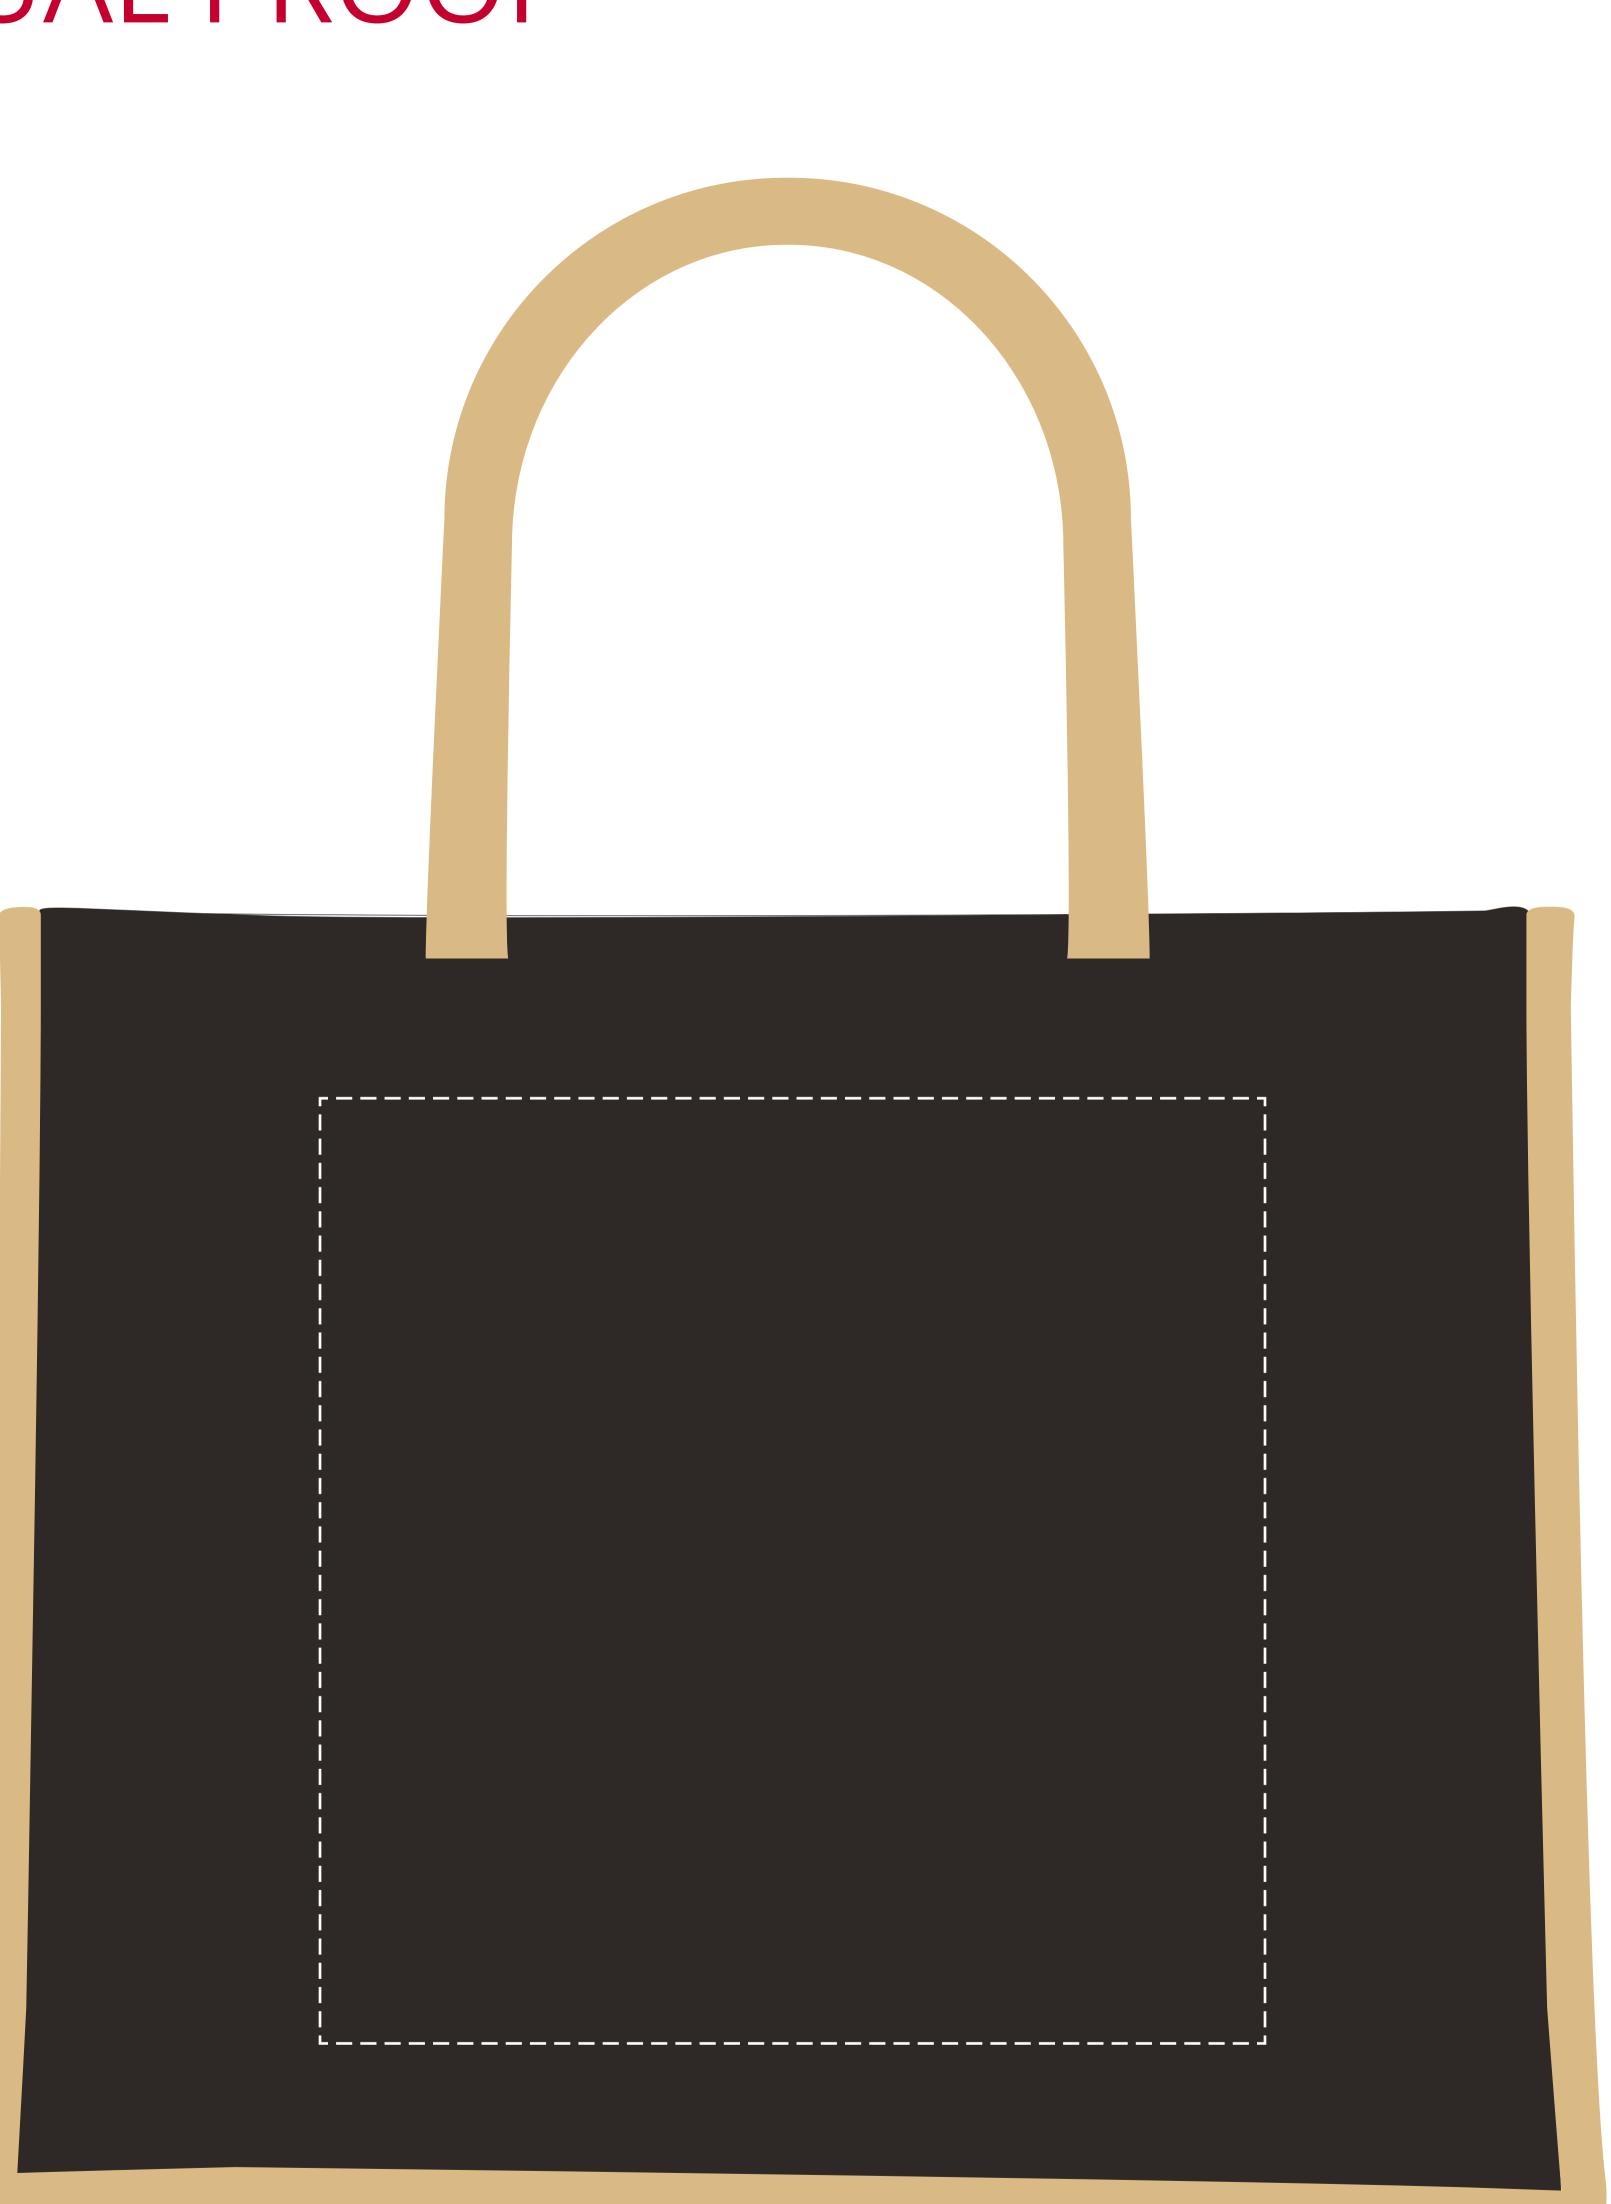

## YOUR VISUAL PROOF

100%

Print area

250 x 250mm

Logo size XX X XXMM

| Order Reference | XXXXXX  |
|-----------------|---------|
| Date created    | xx/xx/x |
| Created by      | XX      |

| Product  | 2265  |
|----------|-------|
| Colour   | Black |
| Branding | Spot  |