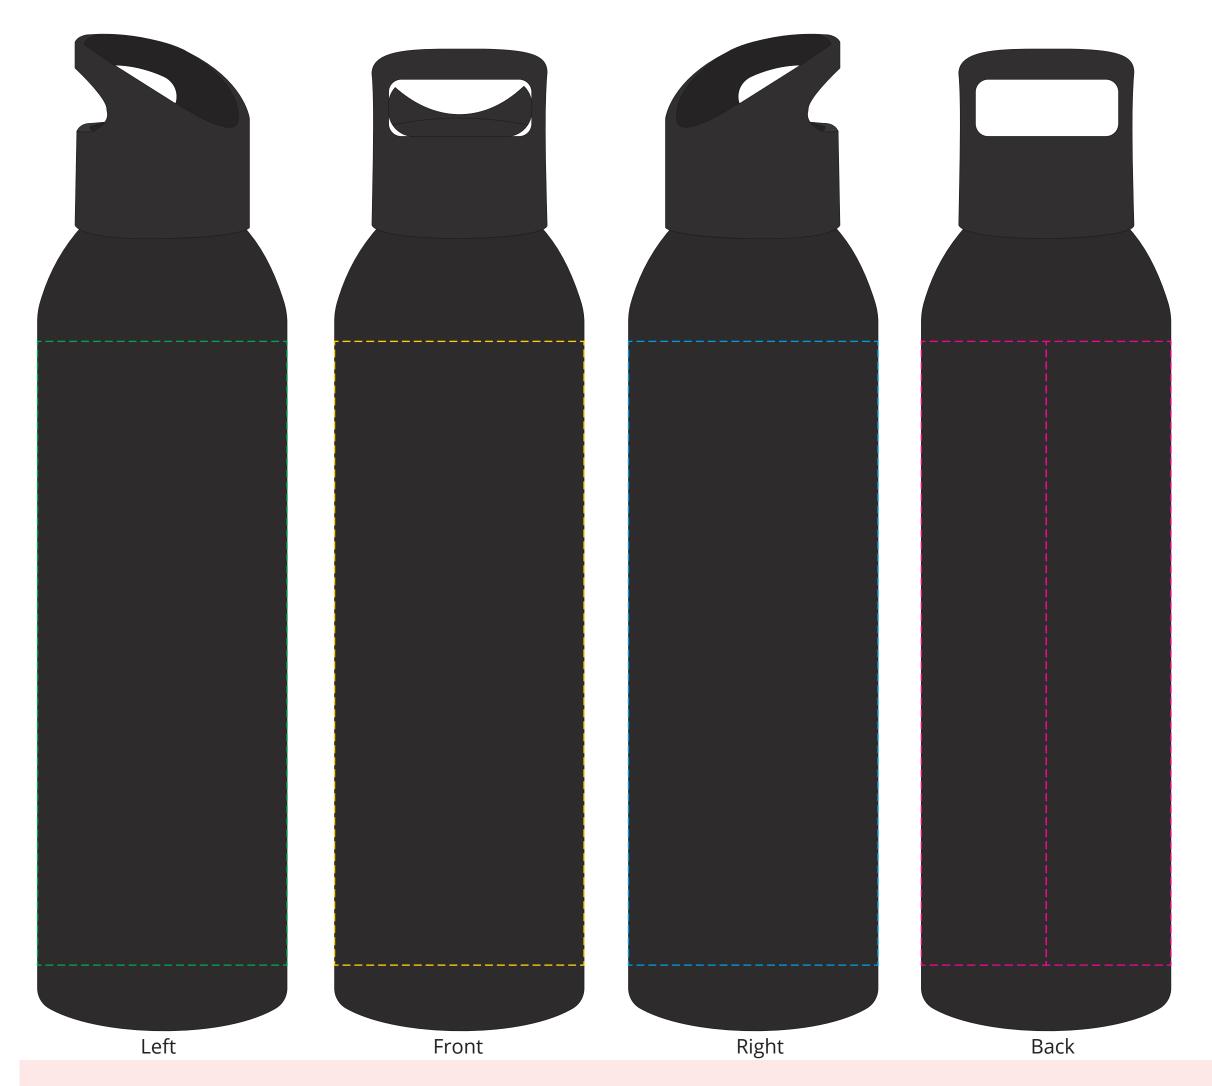

## YOUR VISUAL PROOF (1 of 2)

Visual purposes only. Please see page 2 for actual artwork size.

Order Reference xxxxxx

Date created xx/xx/xx

Created by xx

Product 226580 Colour Black

Branding Full Colour

## Artwork Advisories

This template is not to scale and is to be used as a guide for print size & positioning only.

Full colour printed colours may differ when printed to the final product.

It is the customer's responsibility to ensure that the proof is correct in all areas. Please be sure to double-check spelling, grammar, layout and design before approving artwork. Due to the variation in monitor colours and adjustments, PDF proofs may not provide an accurate colour representation of the final product & printed work. Once artwork is approved, your order will be processed based on the above unless any amendments are made. All orders are subject to our terms and conditions.