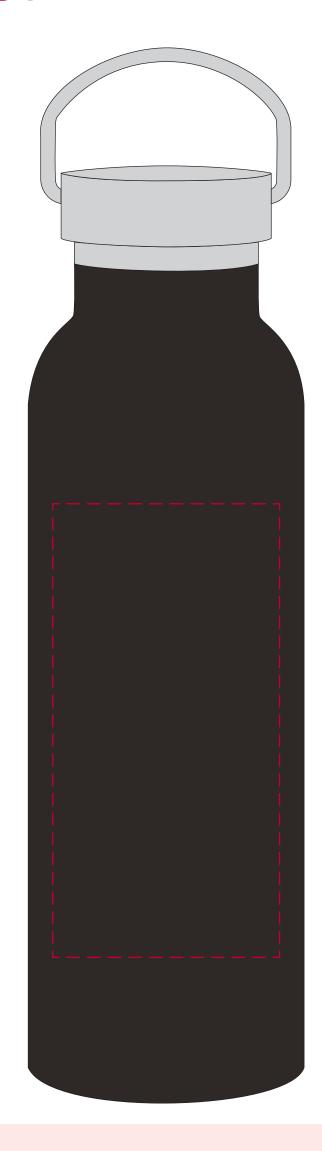

## YOUR VISUAL PROOF

**Scale** 100%

**Print area** 60 x 120 mm **Logo size** xx x xxmm

Order Reference xxxxxx

Date created xx/xx/xx

Created by xx

Product 226581

Bottle Colour Black