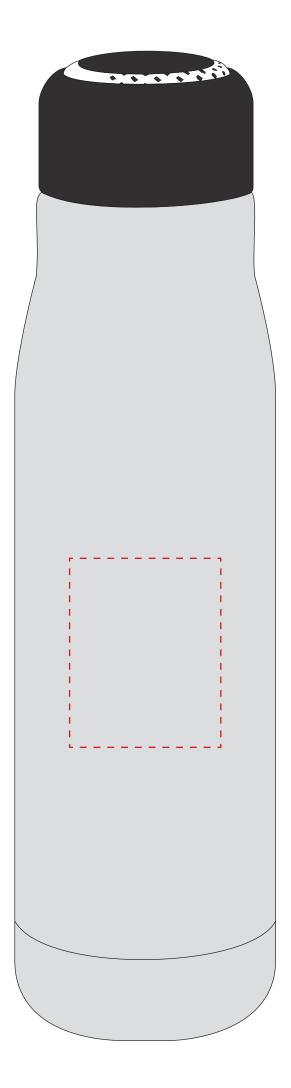

## YOUR VISUAL PROOF

| Order Reference | xxxxxx   |
|-----------------|----------|
| Date created    | xx/xx/xx |
| Created by      | ХХ       |

| Product  | 226582               |
|----------|----------------------|
| Colour   | Silver/White         |
| Branding | Engraved/Spot colour |