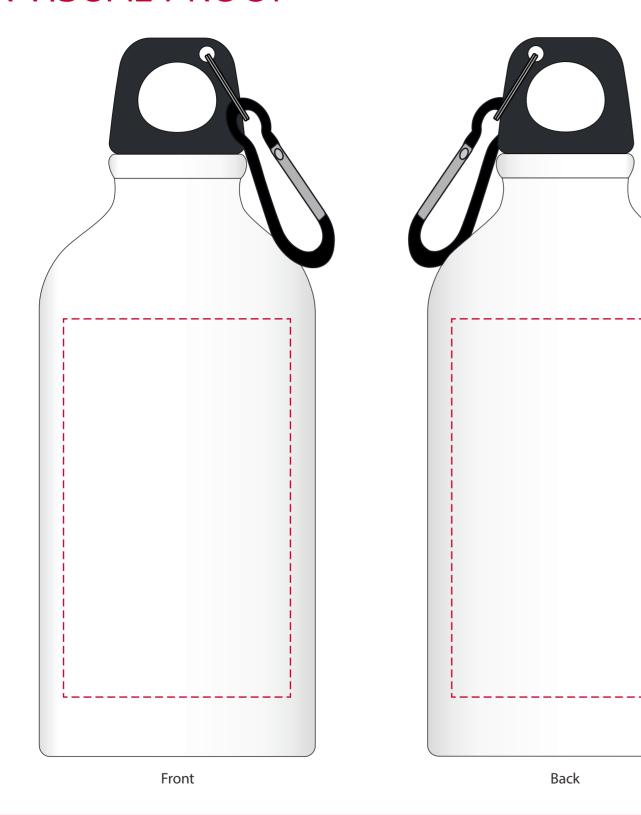

## YOUR VISUAL PROOF

Scale 100%

Print area

60 x 100 mm

Logo size

xx x xx mm

Order Reference xxxxxxx

Date created xx/xx/xx

Created by xx

Product 226583

Colour White

Branding Engraved