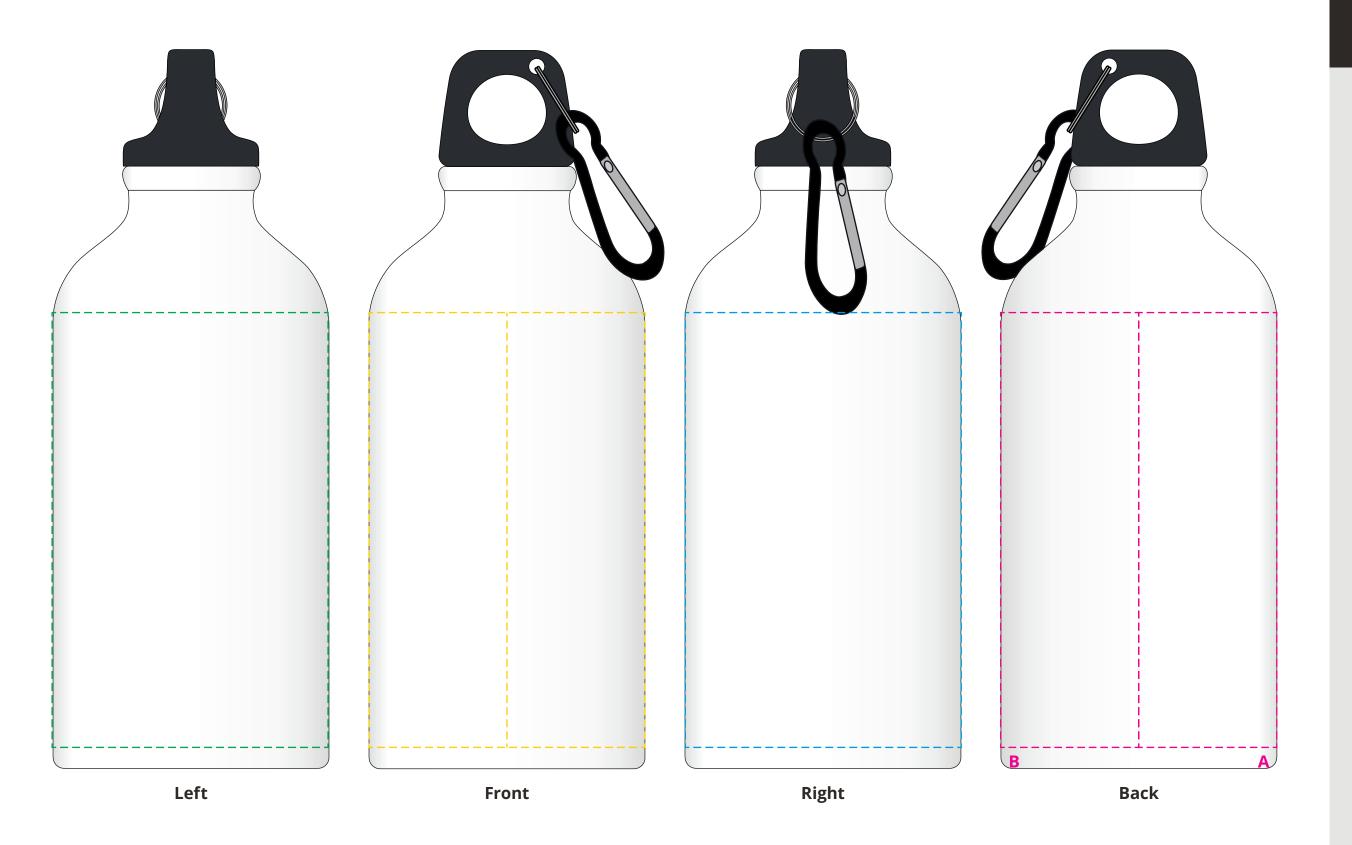

## YOUR VISUAL PROOF (1 of 2)

For Visual Purposes Only Please see pag

Please see page 2 for actual artwork size.

Order Reference xxxxxx

Date created xx/xx/xx

**Created by** xx

Product 226583

Colour White

Branding Full Colour

## **Artwork Advisories**

This template is not to scale and is to be used as a **guide for print size & positioning only.** 

**Full colour printed colours may differ** when printed to the final product.

It is the customer's responsibility to ensure that the proof is correct in all areas. Please be sure to double-check spelling, grammar, layout and design before approving artwork. Due to the variation in monitor colours and adjustments, PDF proofs may not provide an accurate colour representation of the final product & printed work. Once artwork is approved, your order will be processed based on the above unless any amendments are made. All orders are subject to our terms and conditions.

Please email all approvals/amends to your order processor.