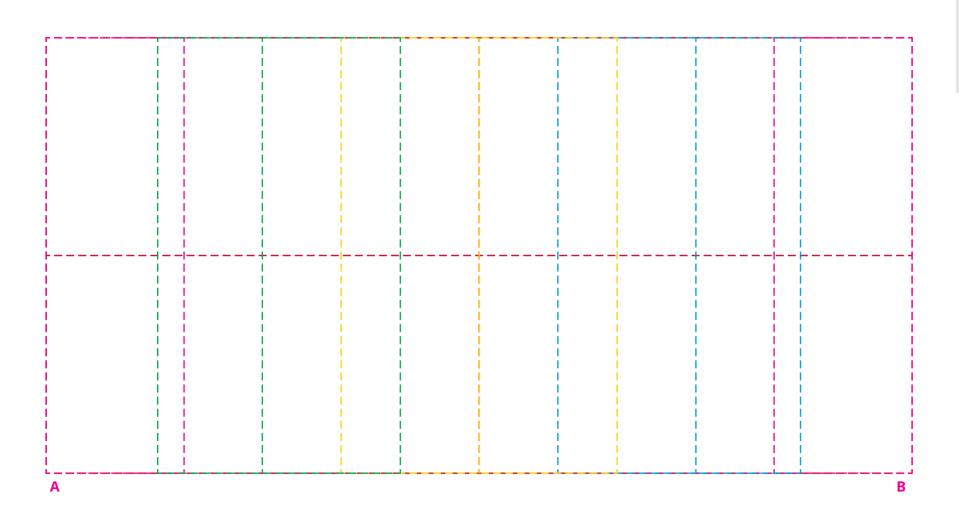

## YOUR VISUAL PROOF (2 of 2)

Visual scale 100%.

Order Reference
Date created
Created by

xxxxxx xx/xx/xx

Print area Logo size 229 x 115mm

Branding

xx x xx mm Full Colour