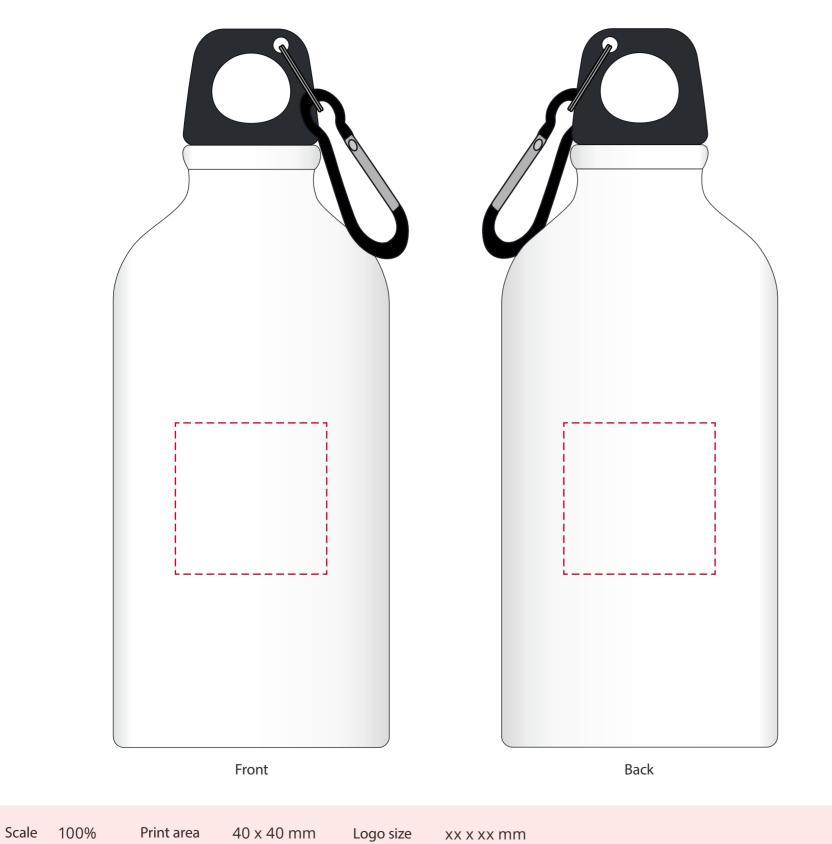

## YOUR VISUAL PROOF

Order Reference XXXXXX Date created xx/xx/xx Created by ΧХ 226583 Product White Colour Spot Colour (2 col. max) Branding PANTONE<sup>®</sup> Colours **PANTONE® PANTONE®** XXXc XXXc Artwork Advisories