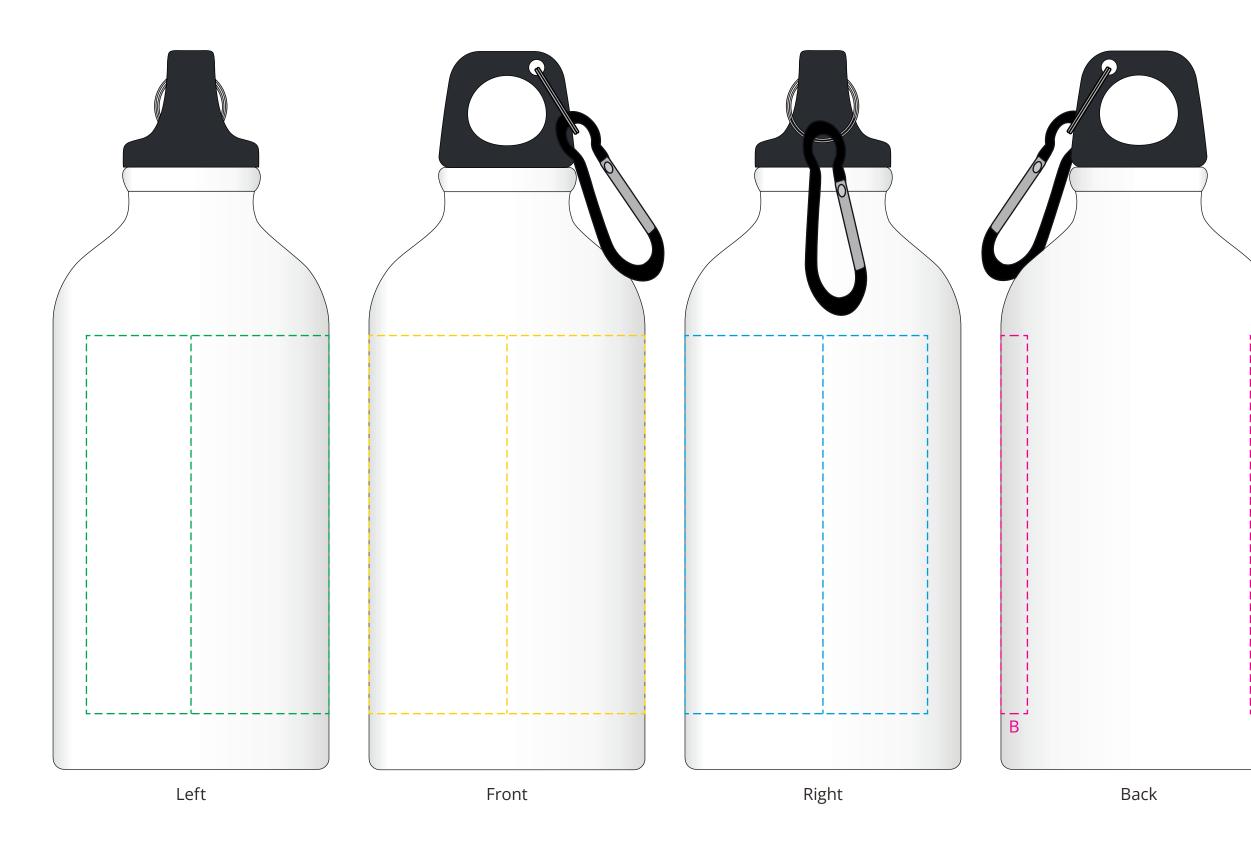

## YOUR VISUAL PROOF (1 of 2)

| Order Reference | xxxxx    |
|-----------------|----------|
| Date created    | xx/xx/xx |
| Created by      | xx       |

| Product  |  |
|----------|--|
| Colour   |  |
| Branding |  |

226583 White Spot Colour (1 col. max)