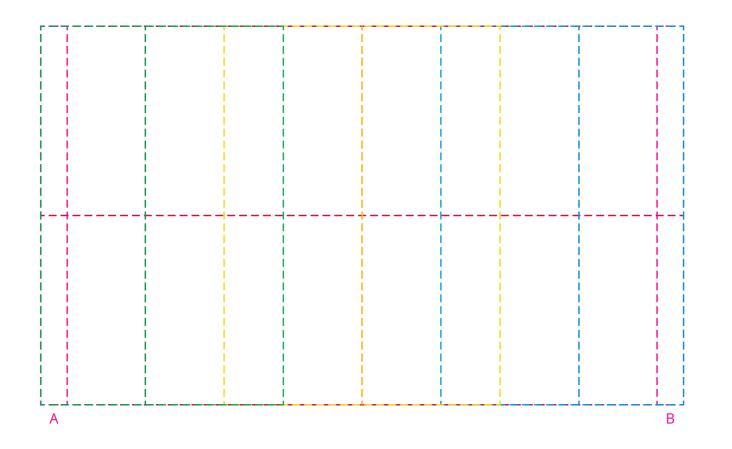

## YOUR VISUAL PROOF (2 of 2)

Order ReferencexxxxxDate createdxx/xx/xxCreated byxx

| Print area | 170 x 100 mm             |
|------------|--------------------------|
| Logo size  | xx x xx mm               |
| Branding   | Spot Colour (1 col. max) |