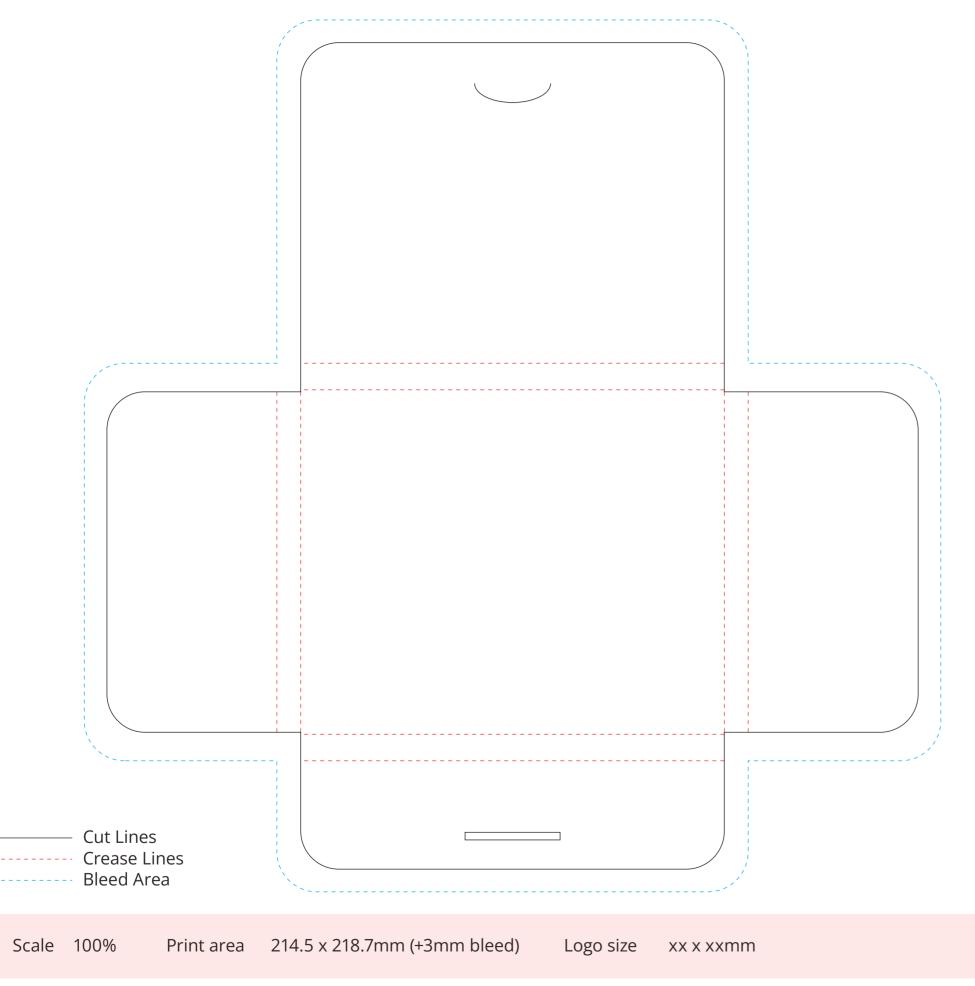

## YOUR VISUAL PROOF

Order Reference Date created Created by

xxxxxx xx/xx/xx xx

Product Colour Branding 226587 White Full Colour