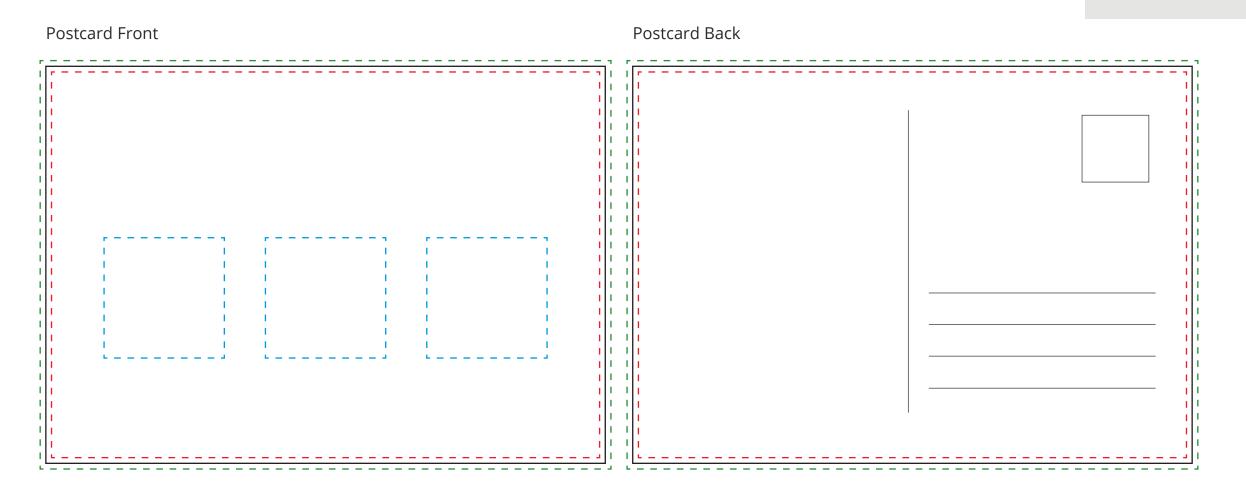

## YOUR VISUAL PROOF (2 of 3)

Order Reference
Date created
Created by

xxxxxx xx/xx/xx

XX

Print area

148 x 105 mm

Logo size

xx x xxmm

Branding

Full Colour

--- Bleed

— Actual print area

--- Safe area

Visual scale 100%.