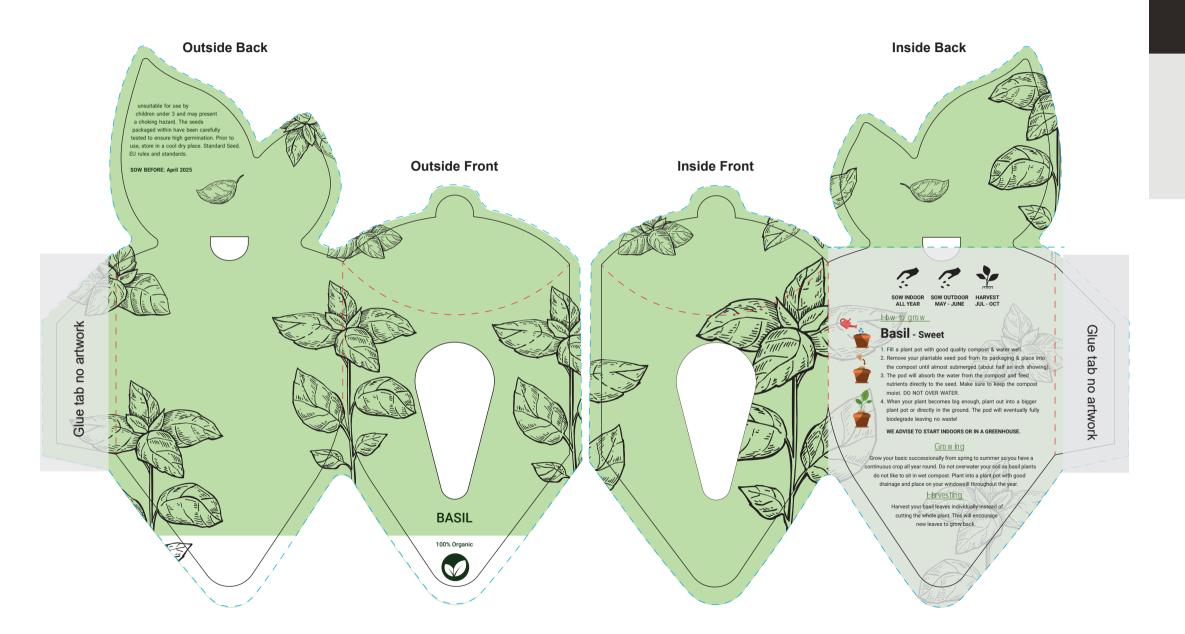

## YOUR VISUAL PROOF (2 of 2)

Visual scale 100%.

Order Reference xxxxxx

Date created xx/xx/xx

Created by xx

Print area 139.1 x 136.2 mm

Logo size xx x xxmm

Branding Full Colour