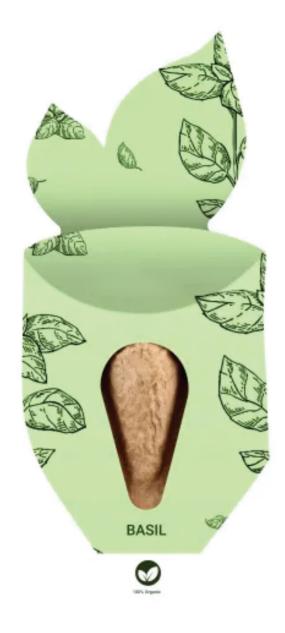

## YOUR VISUAL PROOF (1 of 2)

Order Reference xxxxxx

Date created xx/xx/xx

Created by xx

Product 226602

Colour White

Seed Variant Basil

Branding Full Colour