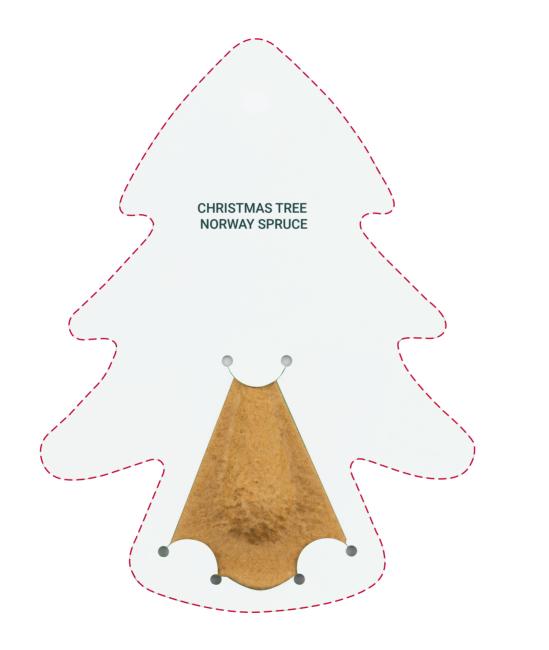

## YOUR VISUAL PROOF (1 of 2)

Order ReferencexxxxxDate createdxx/xx/xxCreated byxx

| Product      | 226602      |
|--------------|-------------|
| Colour       | White       |
| Seed Variant | Xmas Tree   |
| Branding     | Full Colour |