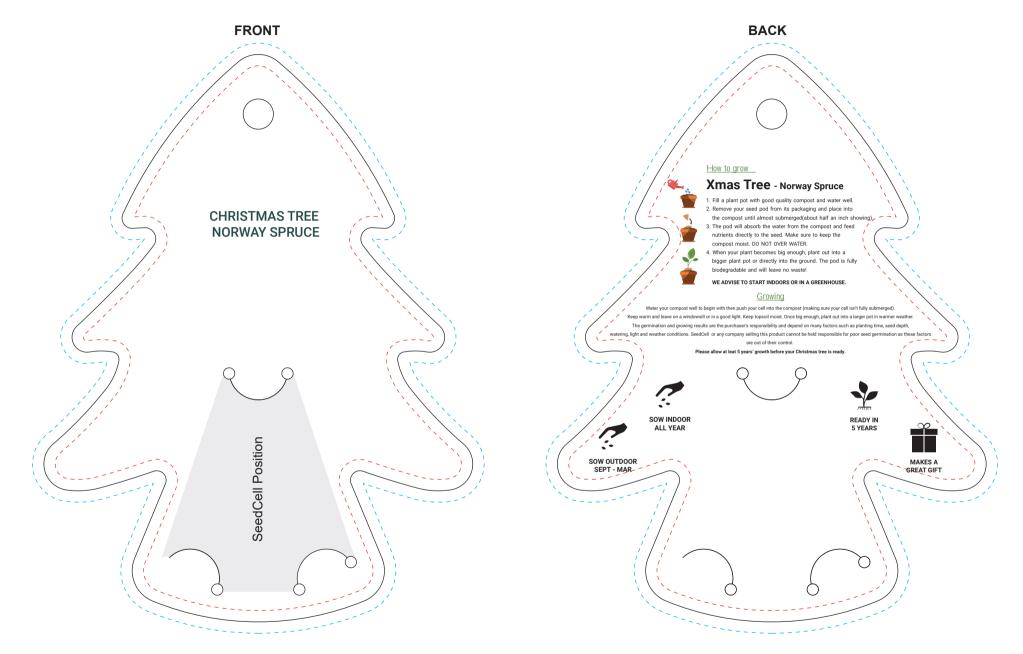

## YOUR VISUAL PROOF (2 of 2)

Visual scale 100%.

| Order Reference | xxxxxx   |
|-----------------|----------|
| Date created    | xx/xx/xx |
| Created by      | xx       |

| Print area |
|------------|
| Logo size  |
| Branding   |

116.4mm x 153mm xx x xxmm Full Colour