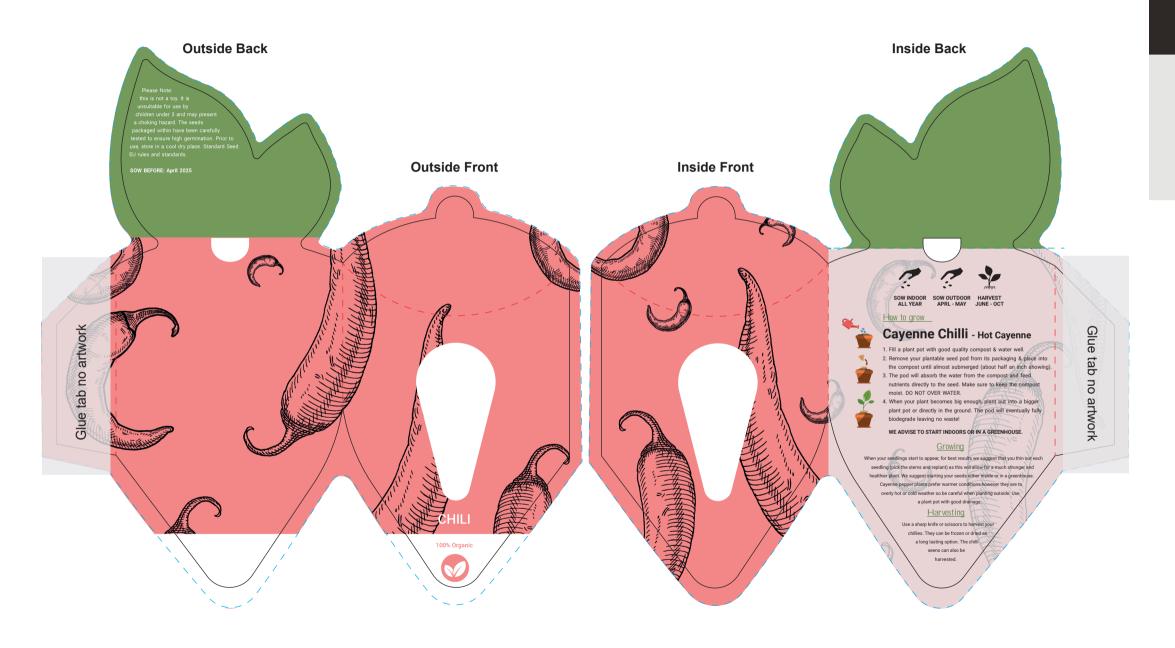

## YOUR VISUAL PROOF (2 of 2)

Visual scale 100%.

| Order Reference | xxxxxx   |
|-----------------|----------|
| Date created    | xx/xx/xx |
| Created by      | xx       |

| Print area |
|------------|
| Logo size  |
| Branding   |

139.1 x 136.2 mm xx x xxmm Full Colour