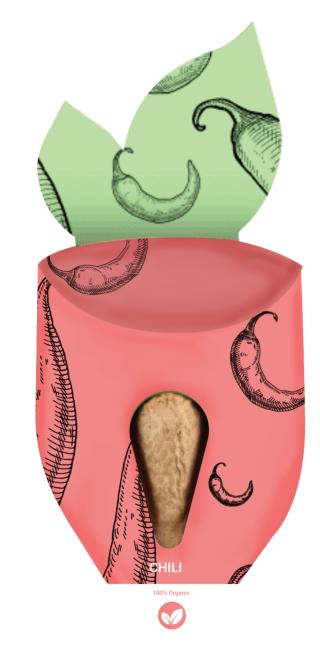

## YOUR VISUAL PROOF (1 of 2)

For Visual Purposes Only. Please see page 2 for actual artwork size.

Order ReferencexxxxxDate createdxx/xx/xxCreated byxx

| Product      | 226602         |
|--------------|----------------|
| Colour       | White          |
| Seed Variant | Cayenne Chilli |
| Branding     | Full Colour    |