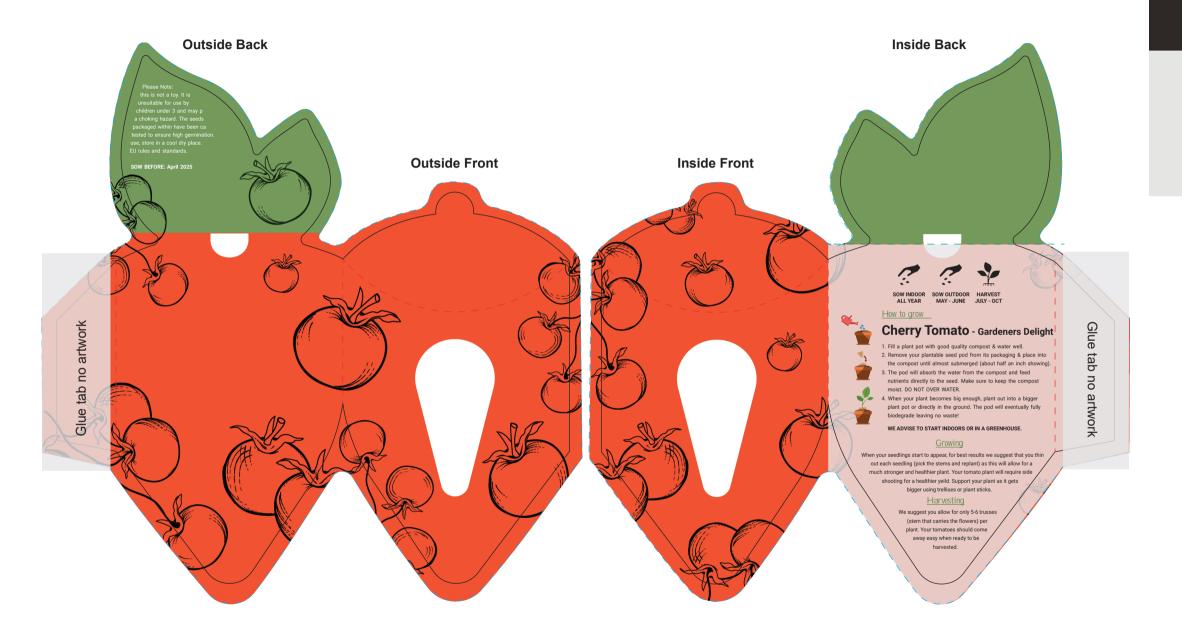

## YOUR VISUAL PROOF (2 of 2)

Visual scale 100%.

Order Reference xxxxxx

Date created xx/xx/xx

Created by xx

Print area 139.1 x 136.2 mm

Logo size xx x xxmm

Branding Full Colour