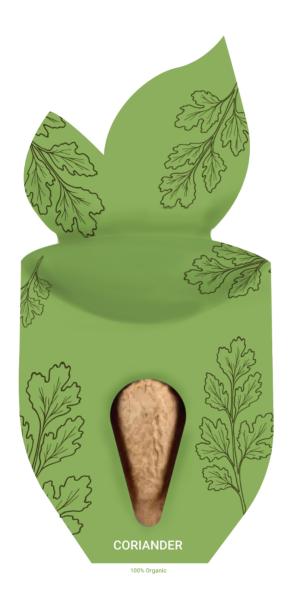

## YOUR VISUAL PROOF (1 of 2)

Order Reference xxxxxx

Date created xx/xx/xx

Created by xx

Product 226602 Colour White

Seed Variant Coriander

Branding Full Colour