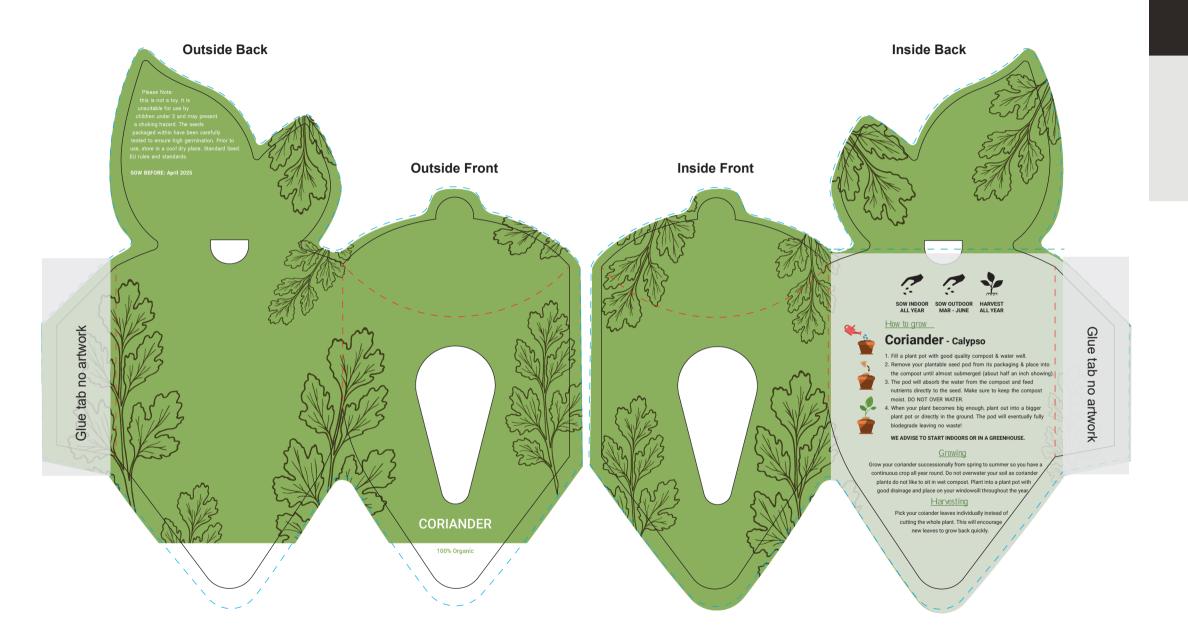

## YOUR VISUAL PROOF (2 of 2)

Visual scale 100%.

Order Reference xxxxxx

Date created xx/xx/xx

Created by xx

Print area 139.1 x 136.2 mm

Logo size xx x xxmm

Branding Full Colour