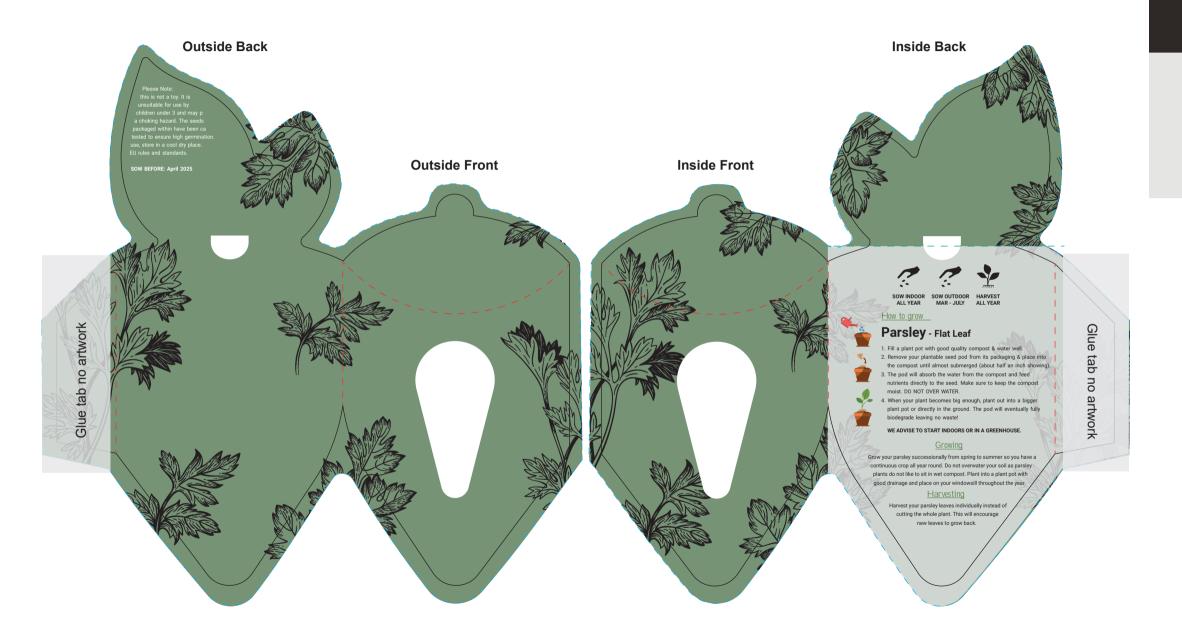

## YOUR VISUAL PROOF (2 of 2)

Visual scale 100%.

Order Reference xxxxxx

Date created xx/xx/xx

Created by xx

Print area 139.1 x 136.2 mm

Logo size xx x xxmm

Branding Full Colour