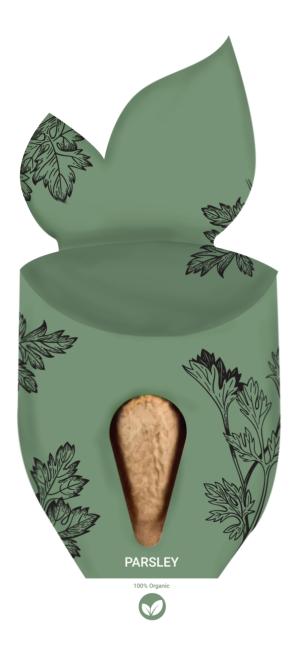

## YOUR VISUAL PROOF (1 of 2)

Order Reference xxxxxx

Date created xx/xx/xx

Created by xx

Product 226602

Colour White

Seed Variant Parsley

Branding Full Colour