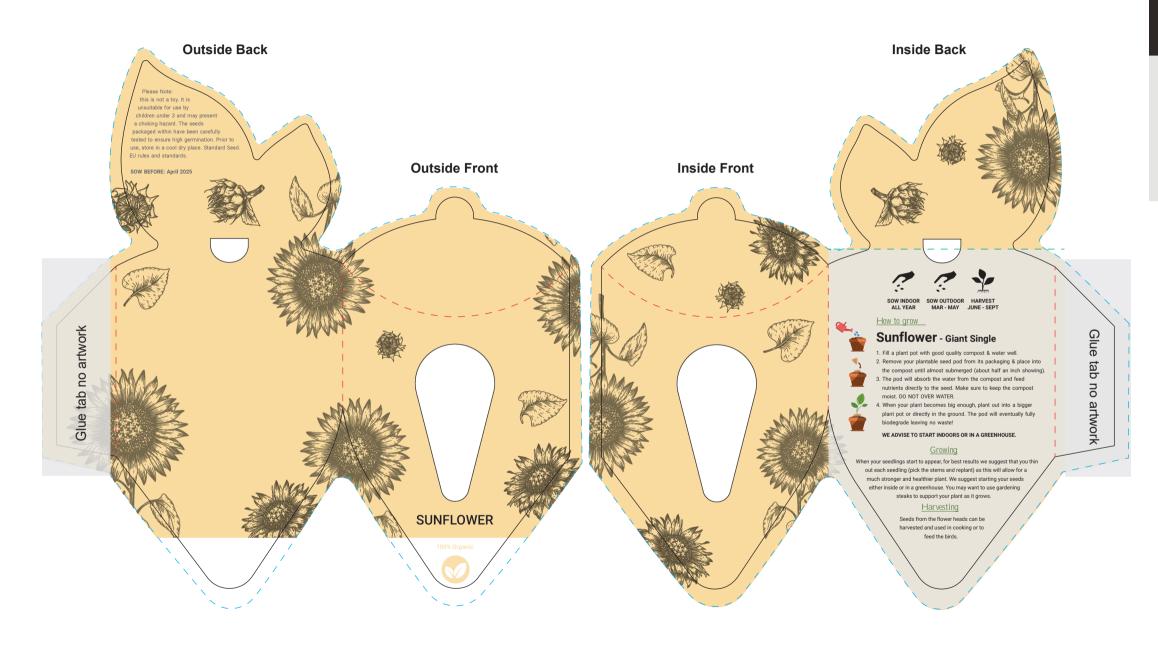

## YOUR VISUAL PROOF (2 of 2)

Visual scale 100%.

| Order Reference | xxxxxx   |
|-----------------|----------|
| Date created    | xx/xx/xx |
| Created by      | xx       |

| Print area |
|------------|
| Logo size  |
| Branding   |

139.1 x 136.2 mm xx x xxmm Full Colour