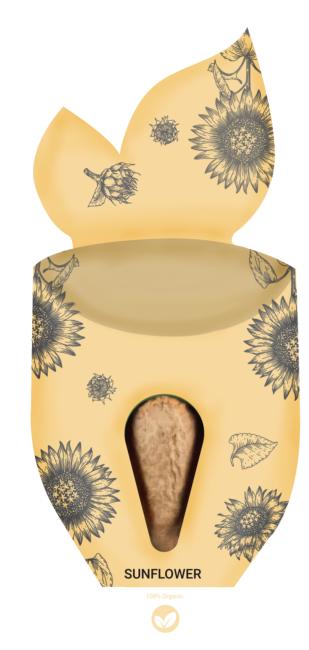

## YOUR VISUAL PROOF (1 of 2)

**For Visual Purposes Only.** Please see page 2 for actual artwork size.

Order ReferencexxxxxDate createdxx/xx/xxCreated byxx

| Product      | 226602      |
|--------------|-------------|
| Colour       | White       |
| Seed Variant | Sunflower   |
| Branding     | Full Colour |