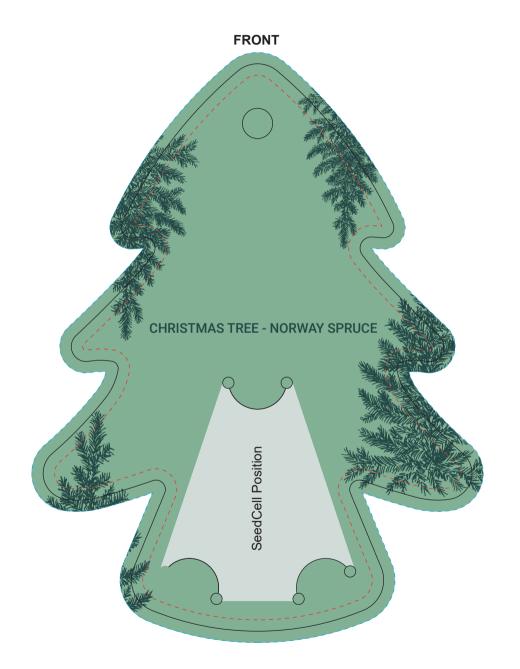

## YOUR VISUAL PROOF (2 of 2)

Visual scale 100%.

Order Reference xxxxxx

Date created xx/xx/xx

Created by xx

Print area 139.1 x 136.2 mm

Logo size xx x xxmm

Branding Full Colour