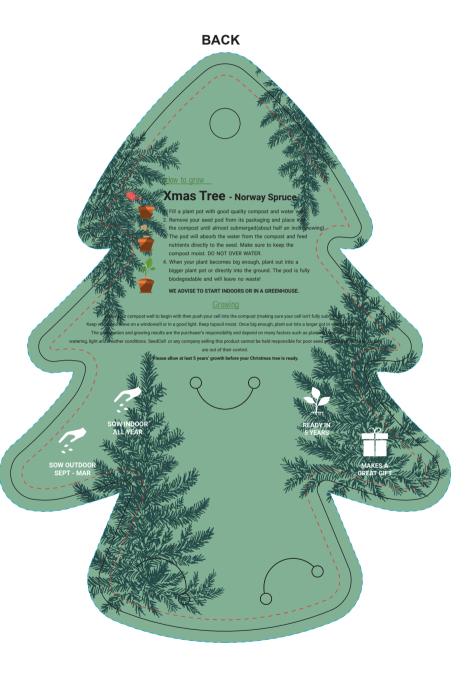

## YOUR VISUAL PROOF (2 of 2)

Visual scale 100%.

Order Reference xxxxxx

Date created xx/xx/xx

Created by xx

Print area 139.1 x 136.2 mm

Logo size xx x xxmm

Branding Full Colour