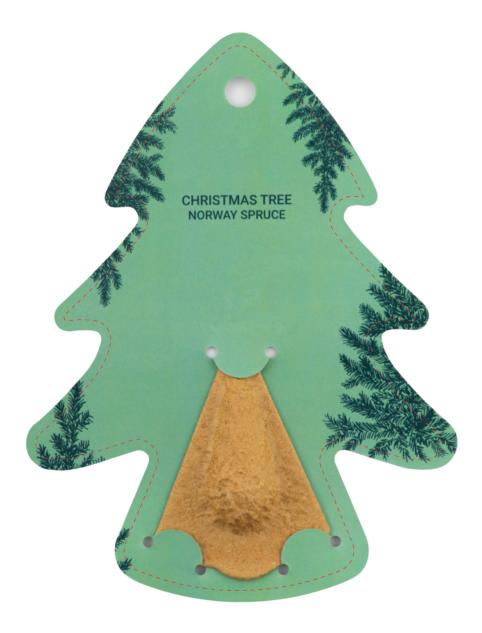

## YOUR VISUAL PROOF (1 of 2)

**For Visual Purposes Only.** Please see page 2 for actual artwork size.

Order Reference xxxxxx

Date created xx/xx/xx

Created by xx

Product 226602 Colour White

Seed Variant Xmas Tree

Branding Full Colour