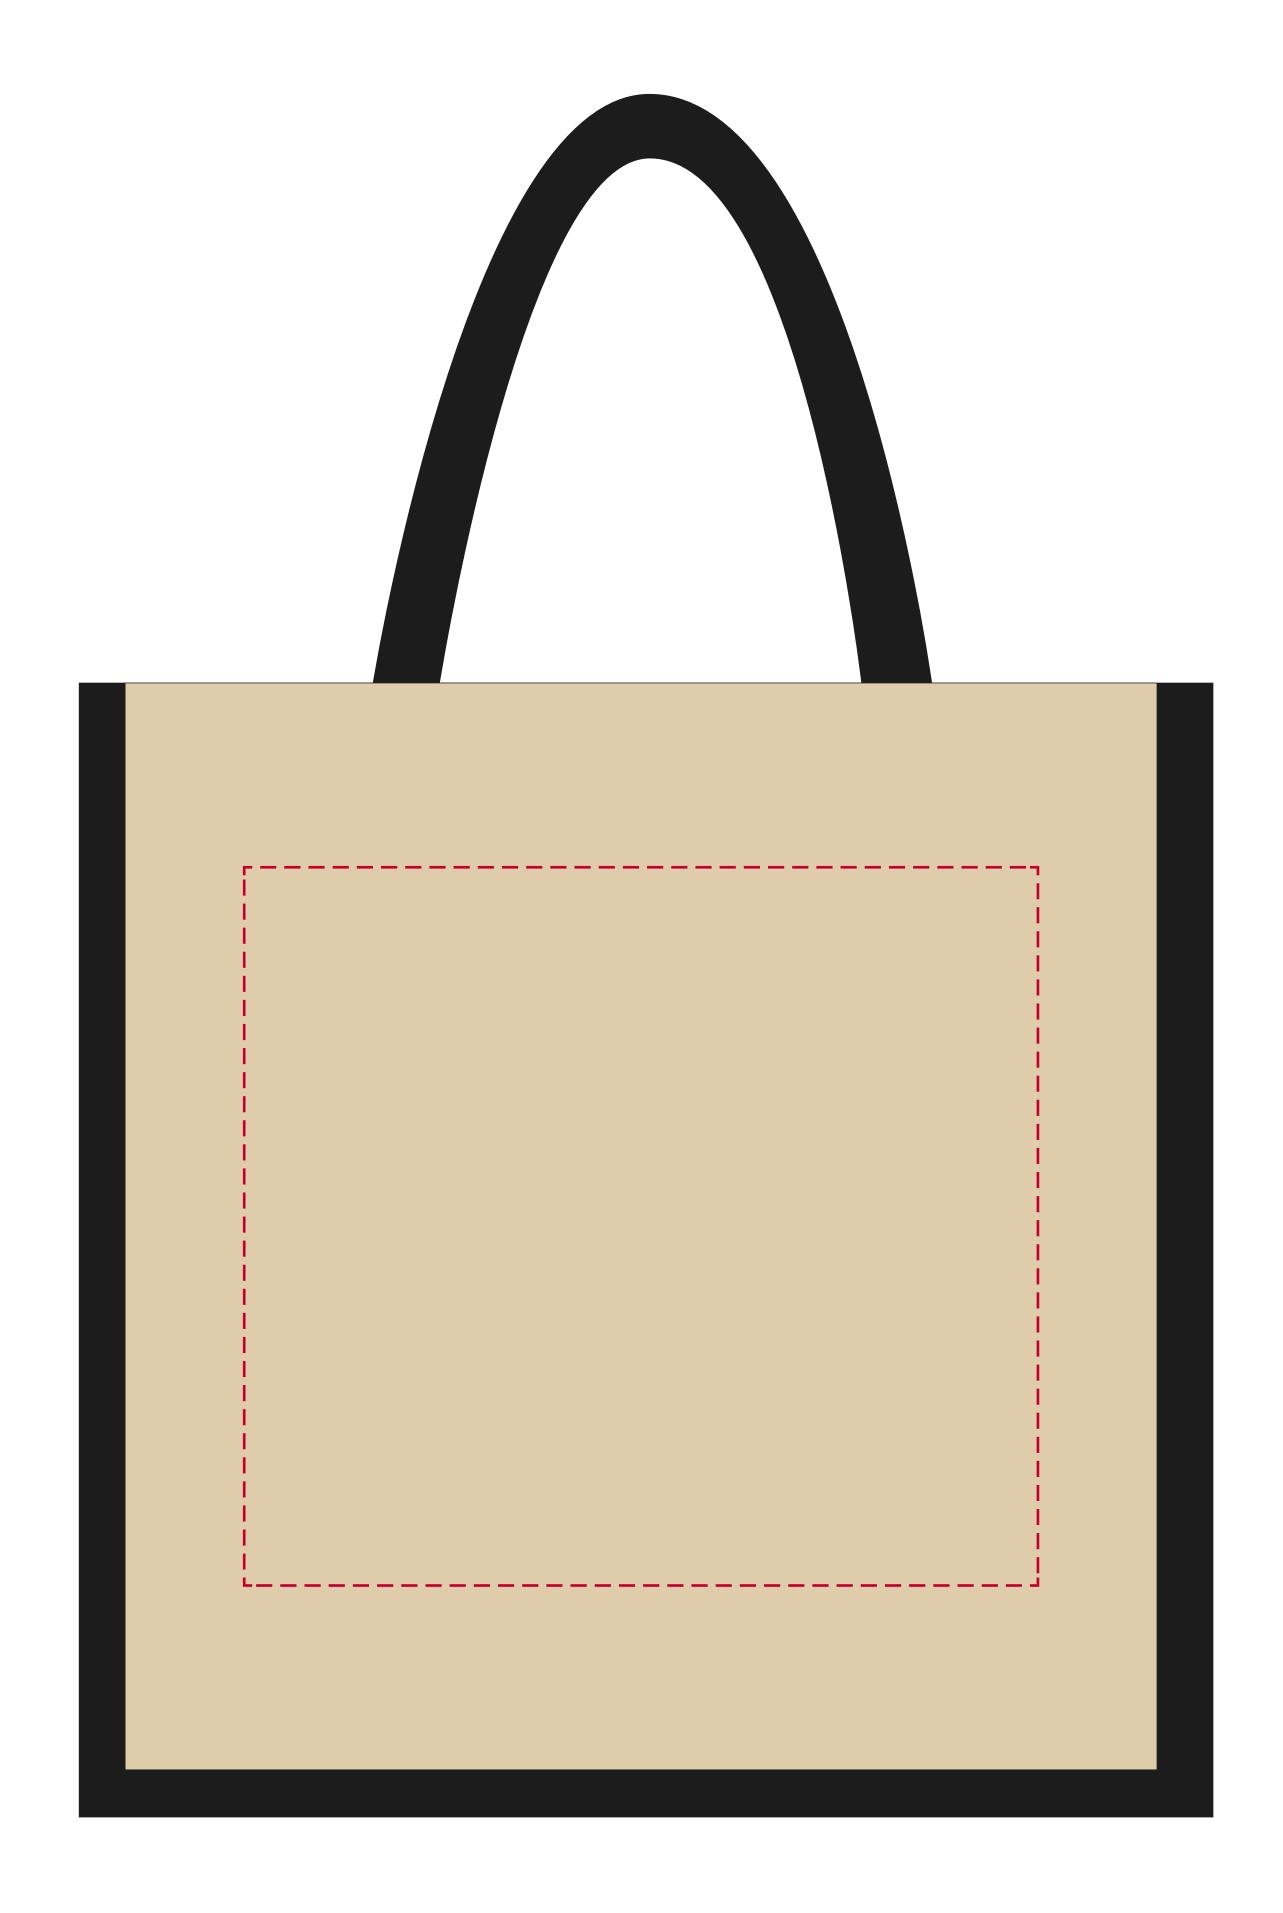

## YOUR VISUAL PROOF

Order Reference xxxxxxx

Date created xx/xx/xx

Created by xx

Product 226603

Colour Natural/Black

**Branding** Full Colour (Transfer)

## **Artwork Advisories**

Artwork may distort due to the coarse texture.

Artwork must be at least 1.05mm thick to avoid filling in.

Full colour printed colours may differ when printed to the final product.