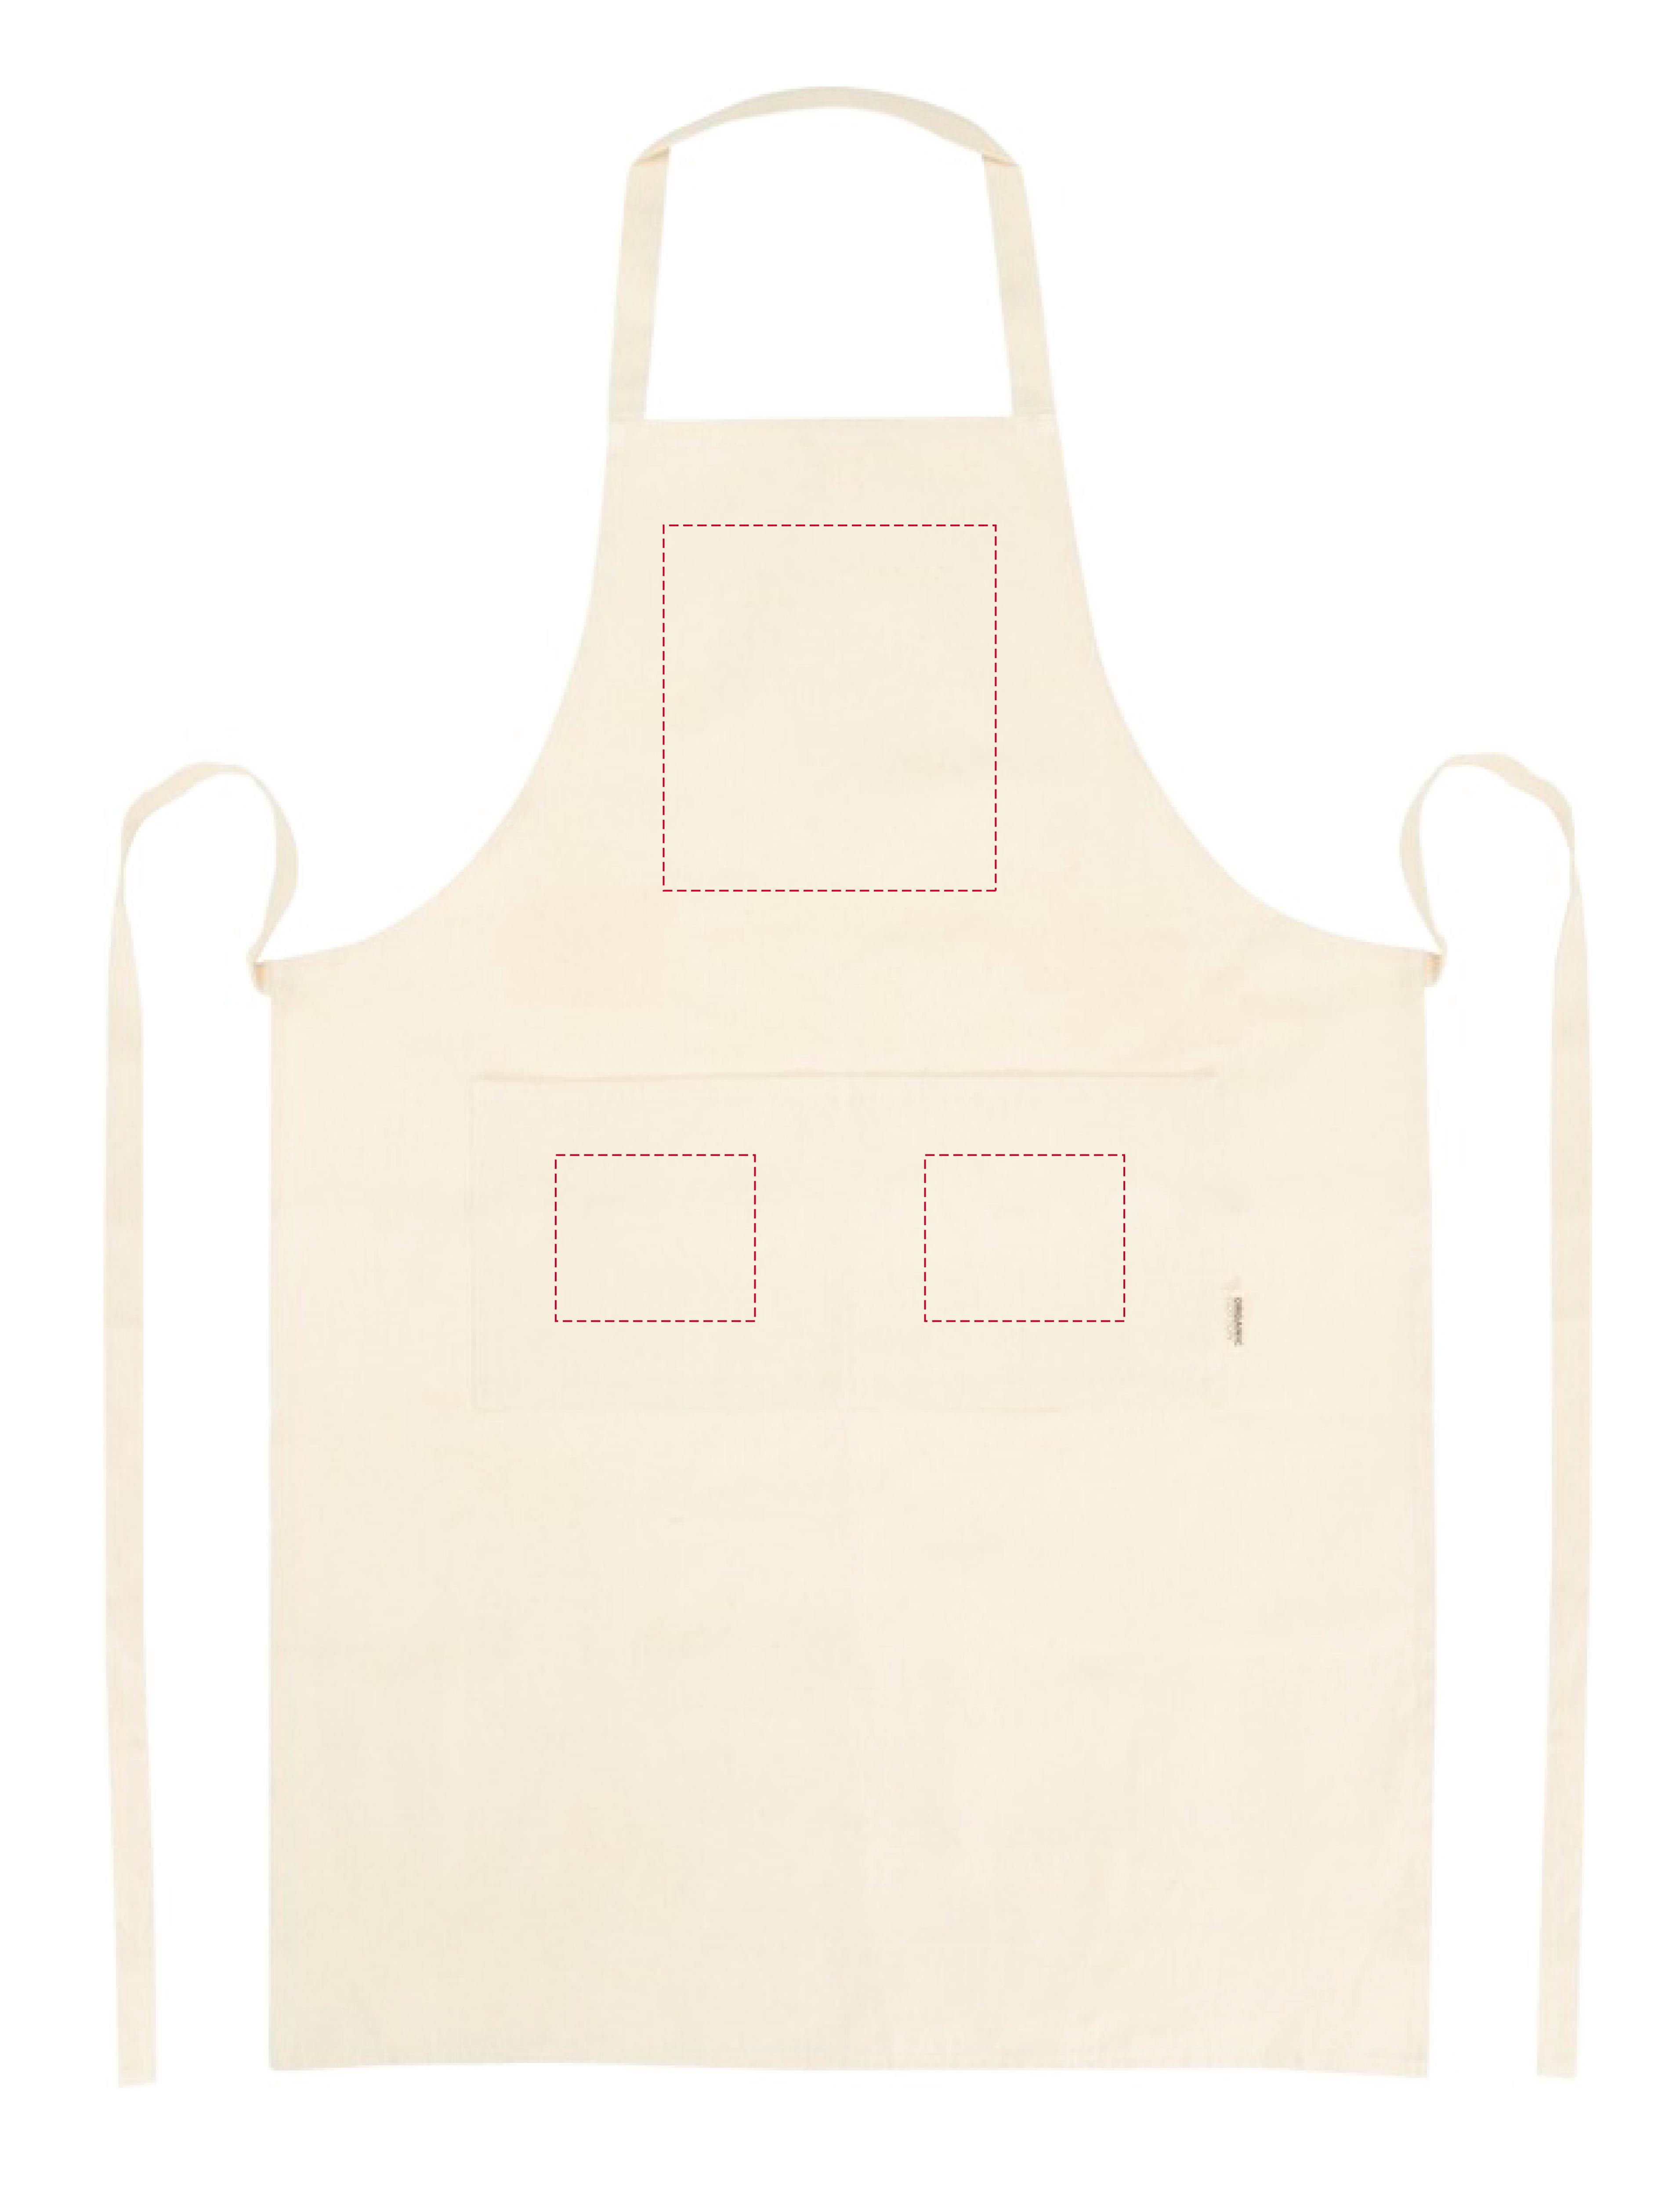

## YOUR VISUAL PROOF

Order Reference xxxxxx

Date created xx/xx/xx

Created by xx

Product 226617

Colour Natural

Branding Spot Colour

## Artwork Advisories

It is the customer's responsibility to ensure that the proof is correct in all areas. Please be sure to double-check spelling, grammar, layout and design before approving artwork. Due to the variation in monitor colours and adjustments, PDF proofs may not provide an accurate colour representation of the final product & printed work. Once artwork is approved, your order will be processed based on the above unless any amendments are made. All orders are subject to our terms and conditions.