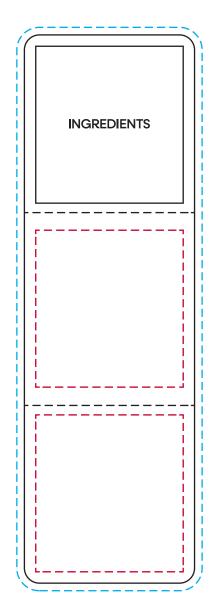

## YOUR VISUAL PROOF (2 of 2)

Order ReferencexxxxxDate createdxx/xx/xxCreated byxx

| Print area | 45 x 145 mm |
|------------|-------------|
| Logo size  | xx x xx mm  |
| Branding   | Full Colour |

--- Safe Text Area

––– Bleed Area

—— Print area / Cut Line

– – – Fold Line

Visual scale 100%.