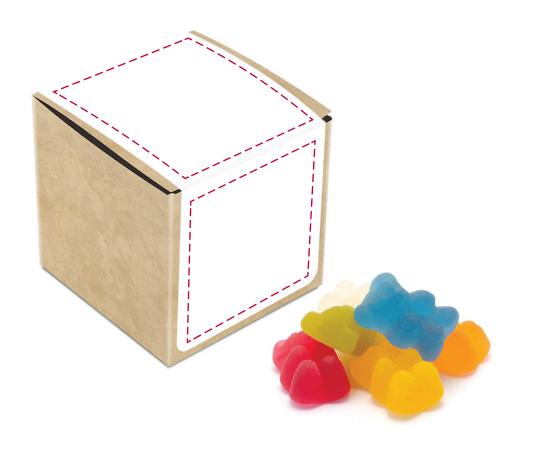

## YOUR VISUAL PROOF (1 of 2)

Order ReferencexxxxxDate createdxx/xx/xxCreated byxx

| Product  | 226622      |
|----------|-------------|
| Colour   | Brown       |
| Branding | Full Colour |