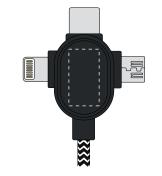

## YOUR VISUAL PROOF

Order ReferencexxxxxDate createdxx/xx/xxCreated byxx

| Product  | 226626      |
|----------|-------------|
| Colour   | Black       |
| Branding | Spot Colour |