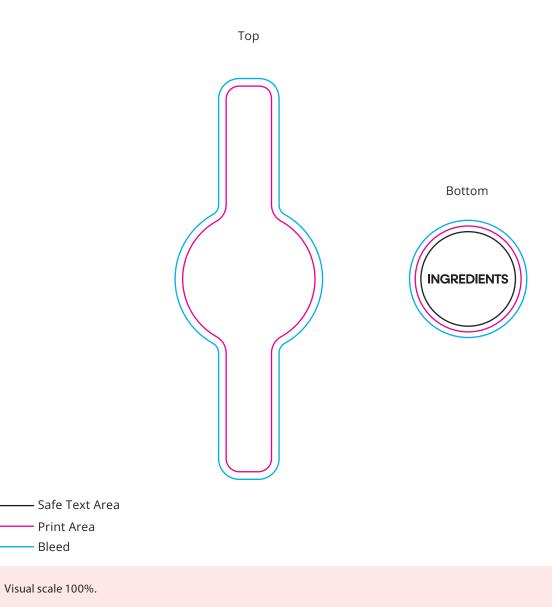

## YOUR VISUAL PROOF (2 of 2)

Bleed

Order Reference Date created

Created by

XXXXXX xx/xx/xx

102 x 35mm Print area Logo size xx x xxmm Branding Full colour